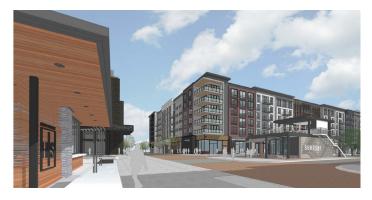

## **High Street Loft Office**

At the heart of High Street Atlanta, over 40,000 SF of office space anchors the development's varied mixed-use offerings. With access on foot to outstanding retail, dining, entertainment and apartments; employees benefit from a cosmopolitan working environment with unique attributes not seen before in Central Perimeter.