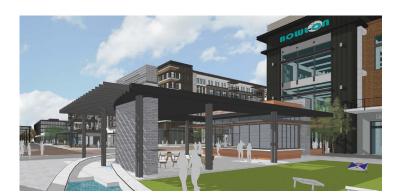

## **High Street Loft Office**

At the heart of High Street Atlanta, over 40,000 SF of office space anchors the development's varied mixed-use offerings. With access on foot to outstanding retail, dining, entertainment and apartments; employees benefit from a cosmopolitan working environment with unique attributes not seen before in Central Perimeter.