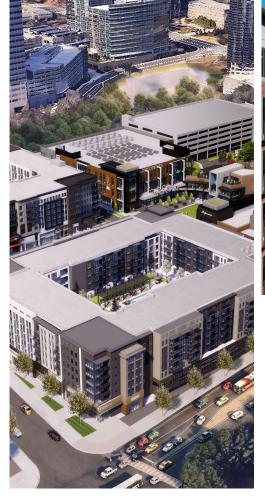

## **High Street Loft Office**

At the heart of High Street Atlanta, over 40,000 SF of office space anchors the development's varied mixed-use offerings. With access on foot to outstanding retail, dining, entertainment and apartments; employees benefit from a cosmopolitan working environment with unique attributes not seen before in Central Perimeter.

## **High Street Overview**

- 44,697 SF of Loft Office space delivering March 2022
- 3.24 / 1,000 Free, unreserved parking
- 8 Minute walk from MARTA's Dunwoody Station
- Additional 250,000 SF office building available for build to suit or anchor tenant (minimum 50,000 SF)