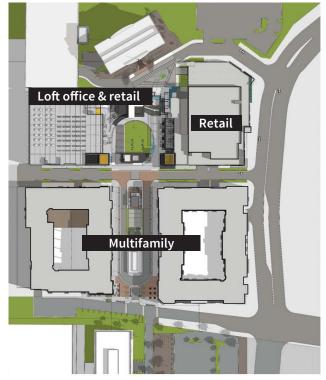

## **High Street Loft Office**

At the heart of High Street Atlanta, over 40,000 SF of office space anchors the development's varied mixed-use offerings. With access on foot to outstanding retail, dining, entertainment and apartments; employees benefit from a cosmopolitan working environment with unique attributes not seen before in Central Perimeter.

## **High Street Overview**

- 44,697 SF of Loft Office space delivering March 2022
- 3.24 / 1,000 Free, unreserved parking
- 8 Minute walk from MARTA's Dunwoody Station
- Additional 250,000 SF office building available for build to suit or anchor tenant (minimum 50,000 SF)