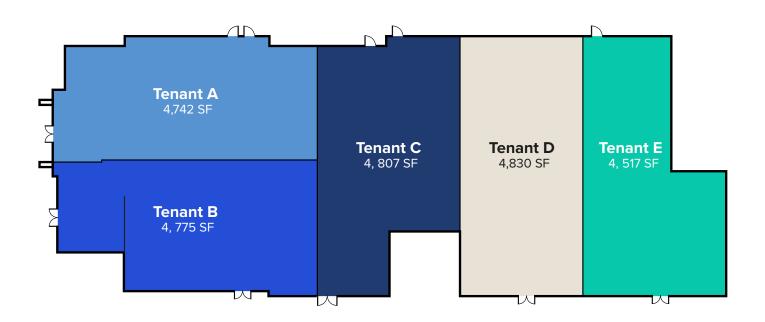

### **FLOORPLAN II**

#### **PROPOSED DEMISE**

- **Tenant A** | 4,742 SF
- **Tenant B** | 4,775 SF
- **Tenant C** | 4,807 SF
- **Tenant D** | 4,830 SF
- **Tenant E** | 4,517 SF