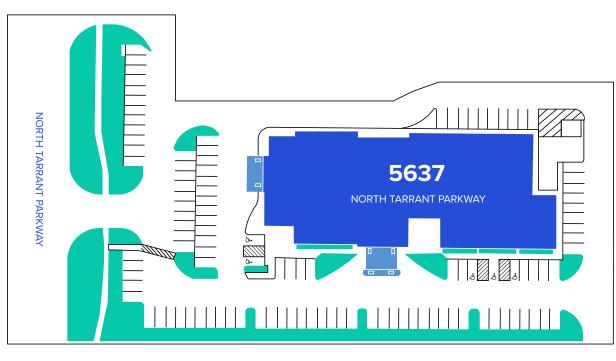

### **FLOORPLAN I**

#### **CURRENT CONDITION**

### **FLOORPLAN II**

#### **PROPOSED DEMISE**

- **Tenant A** | 4,742 SF
- **Tenant B** | 4,775 SF
- **Tenant C** | 4,807 SF
- **Tenant D** | 4,830 SF
- **Tenant E** | 4,517 SF