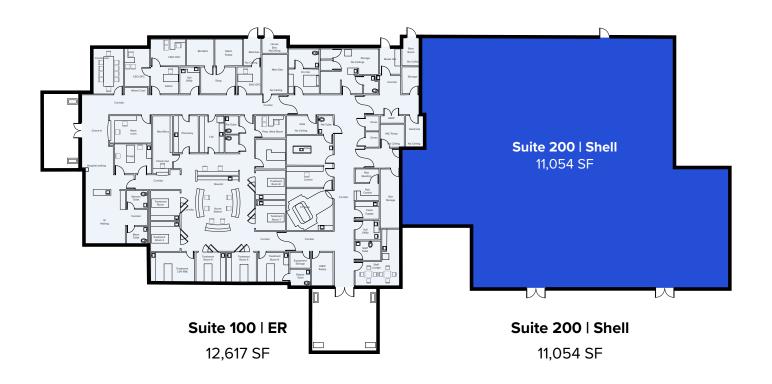

### **FLOORPLAN I**

#### **CURRENT CONDITION**

### PROPERTY HIGHLIGHTS

- Approximately 23,671 SF free standing, singlestory class A medical facility
- Spaces available:

**Suite 100: 12,617 SF** - 2nd generation ER/

medical office

Suite 200: 11,054 SF (shell)

- Building and monument signage
- Use: Medical/ER/Retail
- Complies with Texas DSHS FSER requirements
- 9 ER treatment rooms
- 1 private physician suite with sleep room and shower
- X-ray and CT capabilities
- Lab & pharmacy