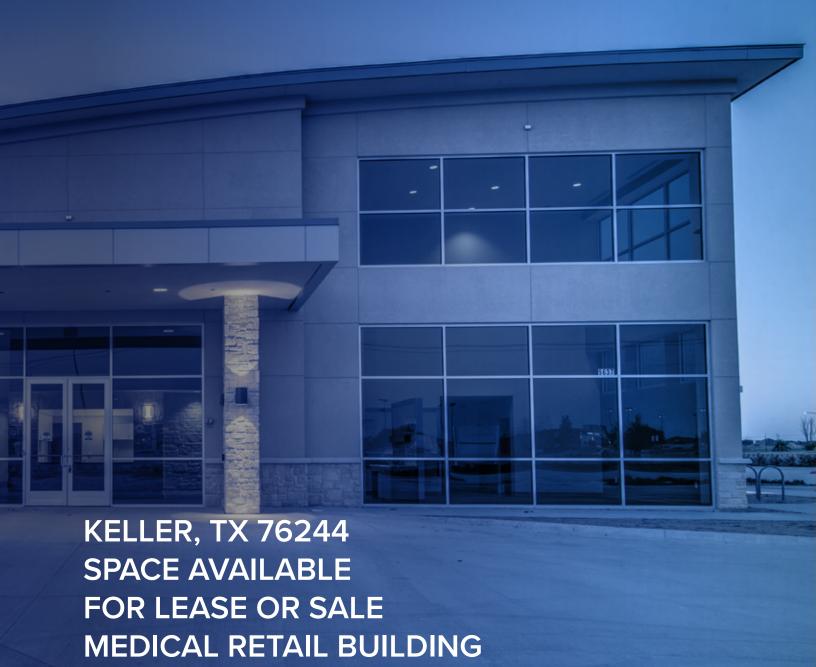

## 5637

### NORTH TARRANT PARKWAY

### PROPERTY HIGHLIGHTS

- Approximately 23,671 SF free standing, singlestory class A medical facility
- Spaces available:

**Suite 100: 12,617 SF** - 2nd generation ER/

medical office

Suite 200: 11,054 SF (shell)

- Building and monument signage
- Use: Medical/ER/Retail
- Complies with Texas DSHS FSER requirements
- 9 ER treatment rooms
- 1 private physician suite with sleep room and shower
- X-ray and CT capabilities
- Lab & pharmacy