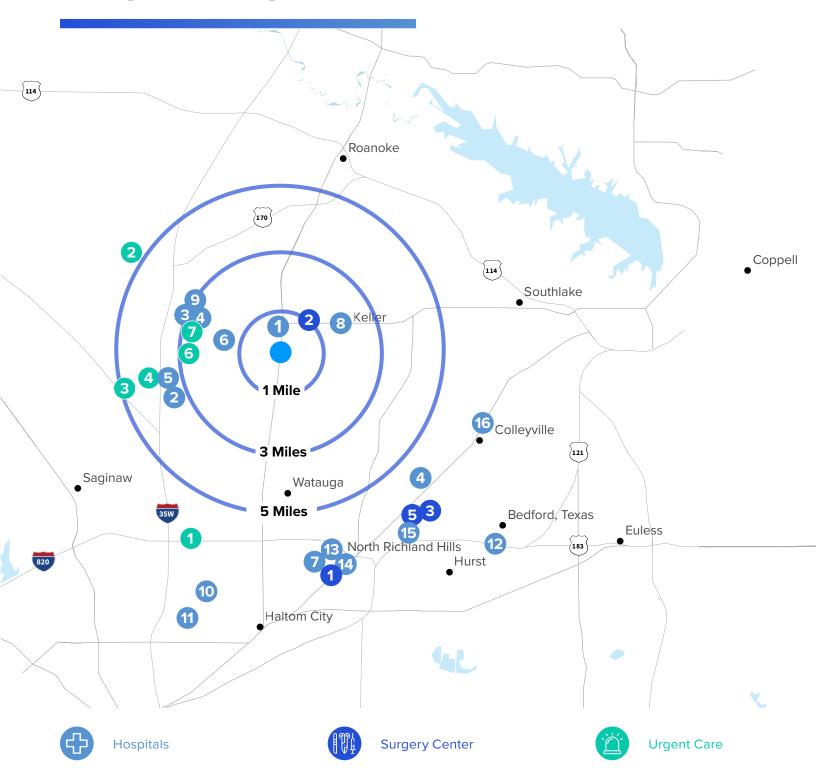

# AREA MEDICAL FACILITIES

### AREA AMENITIES

#### **HOSPITALS**

- Baylor Scott & White Emergency Hopital - Keller
- 2. Wise Health Surgical Hospital at Parkway
- 3. Texas Health
  Harris Methodist
  Hospital Alliance
- 4. Texas Health Harris Methodist Hospital Alliance
- 5. Medical City Alliance
- 6. Cook Children's Pediatrics Keller Heritage
- 7. Cook Children's Neighborhood Clinic Richland Hills
- 8. Cook Children's Pediatrics Keller Parkway
- 9. Medical Clinic of North Texas
- 10. Nova Medical Centers
- 11. Riverside Healthcare Clinic
- 12. Medical Clinic of North Texas
- 13. Medical City North Hills
- 14. Medical City North Hills
- 15. Saint Camillus Medical Center

16. Baylor Scott& White EmergencyHospital -Colleyville

#### SURGERY CENTER

- Calloway Creek Surgery Center
- Medical and Surgical Clinic of Irving
- 3. Surgical And Diagnostic Center Lp
- 4. Cook Children's Surgery Center
- 5. Precinct Ambulatory Surgery Center

#### **URGENT CARE**

- Concentra Urgent Care
- 2. CommunityMed Family Urgent Care - Haslet
- 3. Primacare Urgent Care
- 4. CareNow Urgent Care - Presidio Vista
- 5. CareNow Urgent Care - Fossil Creek
- 6. Urgent Care for Kids Alliance
- 7. Cook Children's Urgent Care Alliance