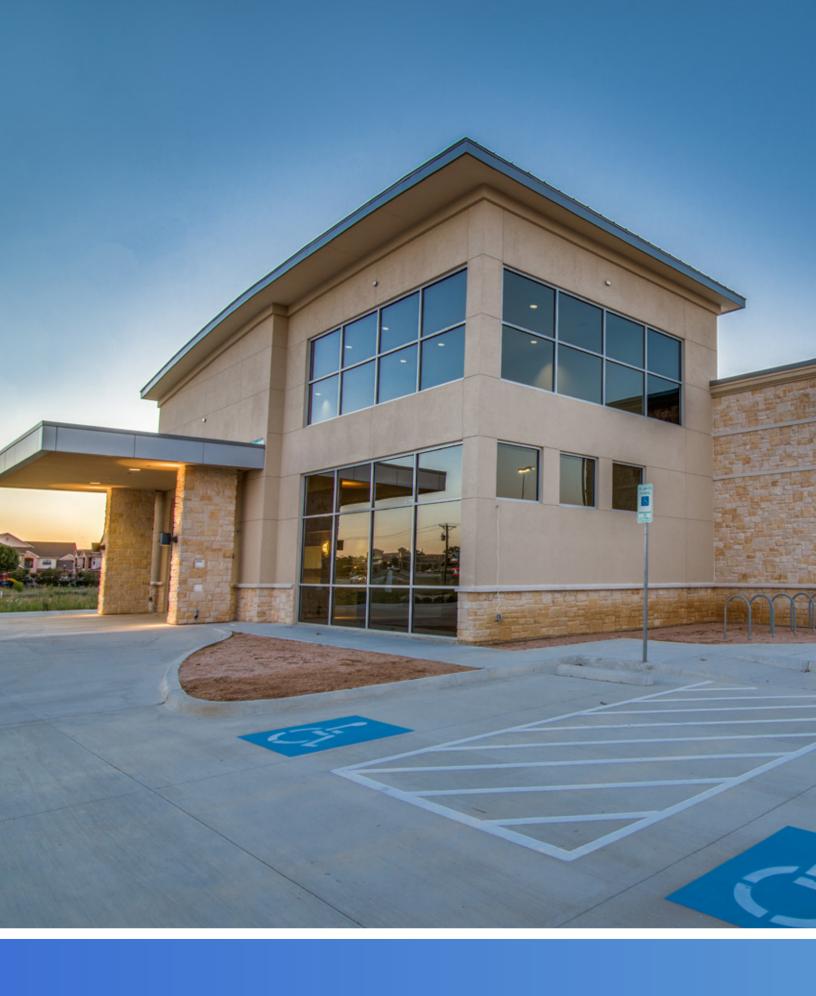

## 5637

### NORTH TARRANT PARKWAY

### PROPERTY HIGHLIGHTS

- Approximately 23,671 SF free standing, singlestory class A medical facility
- Spaces available:

**Suite 100: 12,617 SF** - 2nd generation ER/

medical office

Suite 200: 11,054 SF (shell)