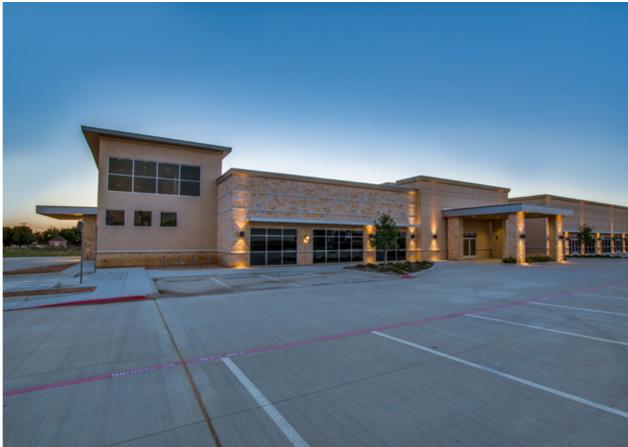

### PROPERTY HIGHLIGHTS

- Approximately 23,671 SF free standing, singlestory class A medical facility
- Spaces available:

**Suite 100: 12,617 SF** - 2nd generation ER/

medical office

Suite 200: 11,054 SF (shell)

COMMERCIAL
E NEIGHBORHOOD ZONING

2.0 ACRES

5/1,000 PARKING RATIO

119 PARKING SPACES

BUILT IN 2016