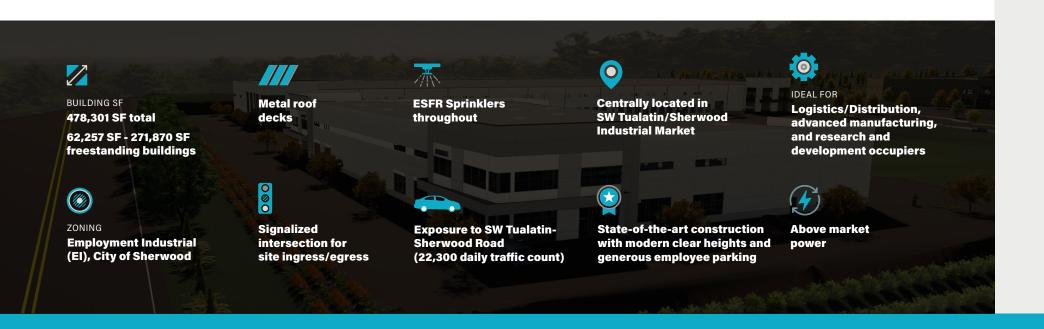

### **PARK OVERVIEW**

Modlo and Trammell Crow
Company are proud to announce
T-S Corporate Park has broken
ground on the largest remaining
industrial site in the TualatinSherwood Submarket.

One of the last remaining large blocks of shovel ready land, this site provides the ultimate opportunity to meet the needs of multiple user types and sizes. The design at T-S Corporate Park has been strategically developed to accommodate a variety of occupier types.

With approximately 478,300 SF of state-of-the-art tilt construction, each building is equipped with generous employee parking and above market power. The site is directly located off SW Tualatin-Sherwood Rd and SW 124th Ave, providing T-S Corporate Park convenient access to I-5 and other major arterials.