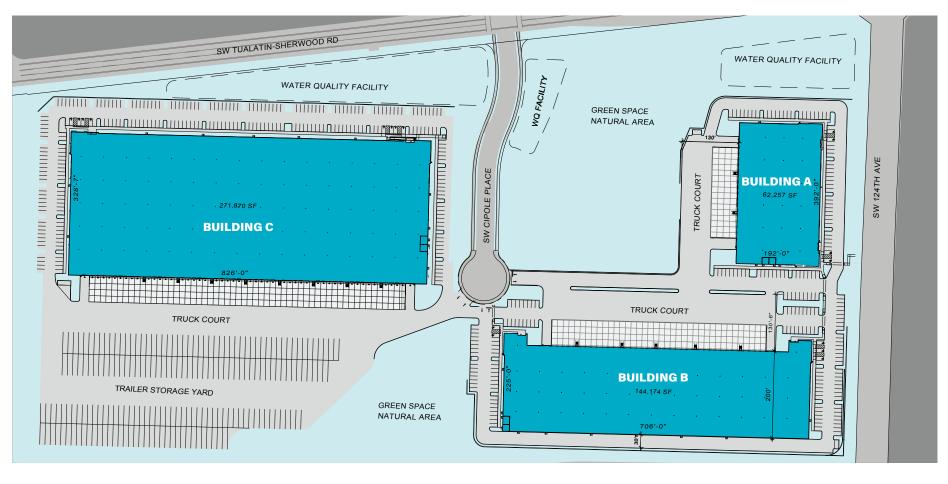

# **SITE PLAN**

|            | BUILDING AREA (SF) | CLEAR HEIGHT | DOCK DOORS | DRIVE-IN DOORS | TRAILER PARKING | PARKING SPACES | DELIVERY DATE |
|------------|--------------------|--------------|------------|----------------|-----------------|----------------|---------------|
| BUILDING A | 62,257             | 30′          | 14         | 2              | -               | 87             | July 2021     |
| BUILDING B | 144,174            | 34′          | 33         | 2              | -               | 127            | Nov 2021      |
| BUILDING C | 271,870            | 36′          | 50         | 2              | 191             | 303            | April 2022    |