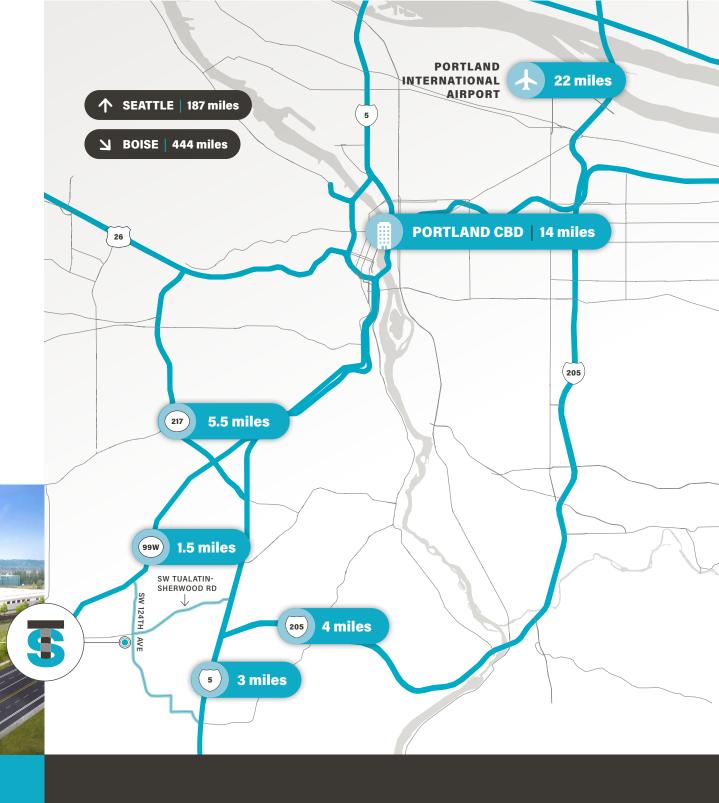

## **LOCATION**

T-S Corporate Park provides high visibility, multiple access points to major freeways, and proximity to service amenities.