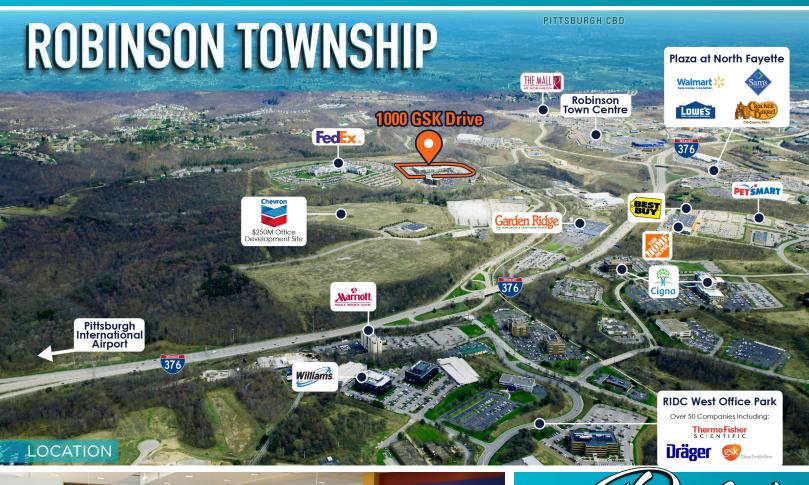

1<sup>st</sup> Floor - 20,103 RSF AVAILABLE
2<sup>nd</sup> Floor - 19,905 RSF AVAILABLE | Plug & Play furniture included

Parkway West/Airport Corridor

- Premier Class A office building in the Parkway West
- Onsite Cafeteria and Fitness Center
- Outdoor Courtyard
- New Homestead Suites hotel on campus
- Close proximity to The Mall at Robinson & Robinson Town Centre