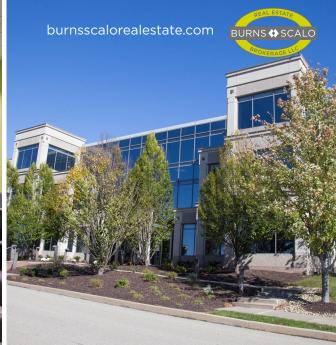

1<sup>st</sup> Floor - 20,103 RSF AVAILABLE
2<sup>nd</sup> Floor - 19,905 RSF AVAILABLE | Plug & Play furniture included

Parkway West/Airport Corridor

- Premier Class A office building in the Parkway West
- Onsite Cafeteria and Fitness Center
- Outdoor Courtyard
- New Homestead Suites hotel on campus
- Close proximity to The Mall at Robinson & Robinson Town Centre