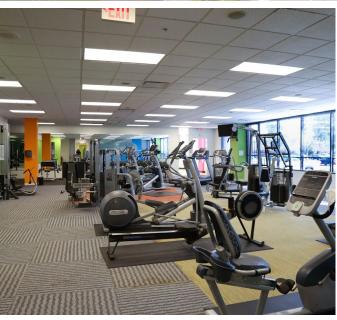

1<sup>st</sup> Floor - 20,103 RSF AVAILABLE
2<sup>nd</sup> Floor - 19,905 RSF AVAILABLE | Plug & Play furniture included

Parkway West/Airport Corridor

- Premier Class A office building in the Parkway West
- Onsite Cafeteria and Fitness Center
- Outdoor Courtyard
- New Homestead Suites hotel on campus
- Close proximity to The Mall at Robinson & Robinson Town Centre