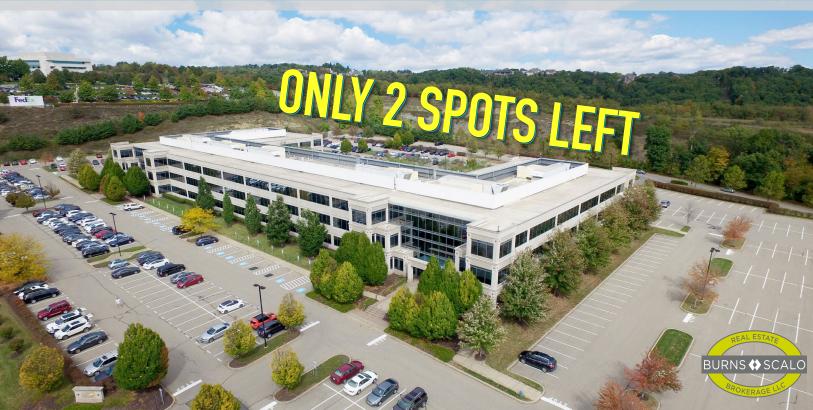

1<sup>st</sup> Floor - 20,103 RSF AVAILABLE
2<sup>nd</sup> Floor - 19,905 RSF AVAILABLE | Plug & Play furniture included

Parkway West/Airport Corridor

- Premier Class A office building in the Parkway West
- Onsite Cafeteria and Fitness Center
- Outdoor Courtyard
- New Homestead Suites hotel on campus
- Close proximity to The Mall at Robinson & Robinson Town Centre