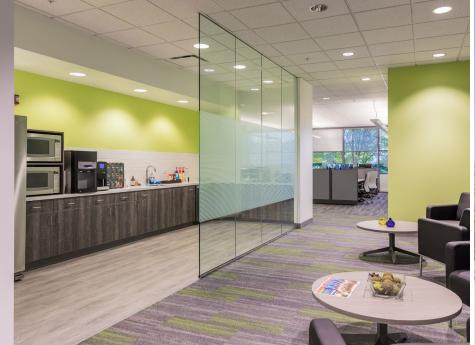

1<sup>st</sup> Floor - 20,103 RSF AVAILABLE
2<sup>nd</sup> Floor - 19,905 RSF AVAILABLE | Plug & Play furniture included

Parkway West/Airport Corridor

- Premier Class A office building in the Parkway West
- Onsite Cafeteria and Fitness Center
- Outdoor Courtyard
- New Homestead Suites hotel on campus
- Close proximity to The Mall at Robinson & Robinson Town Centre