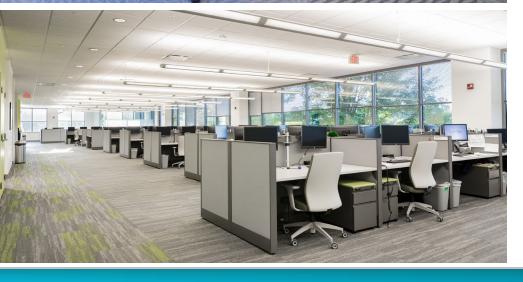

1<sup>st</sup> Floor - 20,103 RSF AVAILABLE
2<sup>nd</sup> Floor - 19,905 RSF AVAILABLE | Plug & Play furniture included

Parkway West/Airport Corridor

- Premier Class A office building in the Parkway West
- Onsite Cafeteria and Fitness Center
- Outdoor Courtyard
- New Homestead Suites hotel on campus
- Close proximity to The Mall at Robinson & Robinson Town Centre