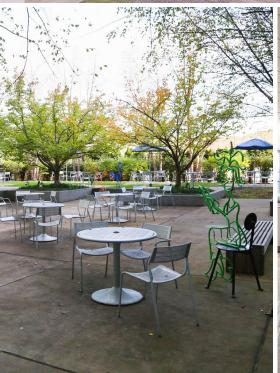

1<sup>st</sup> Floor - 20,103 RSF AVAILABLE
2<sup>nd</sup> Floor - 19,905 RSF AVAILABLE | Plug & Play furniture included

Parkway West/Airport Corridor

- Premier Class A office building in the Parkway West
- Onsite Cafeteria and Fitness Center
- Outdoor Courtyard
- New Homestead Suites hotel on campus
- Close proximity to The Mall at Robinson & Robinson Town Centre