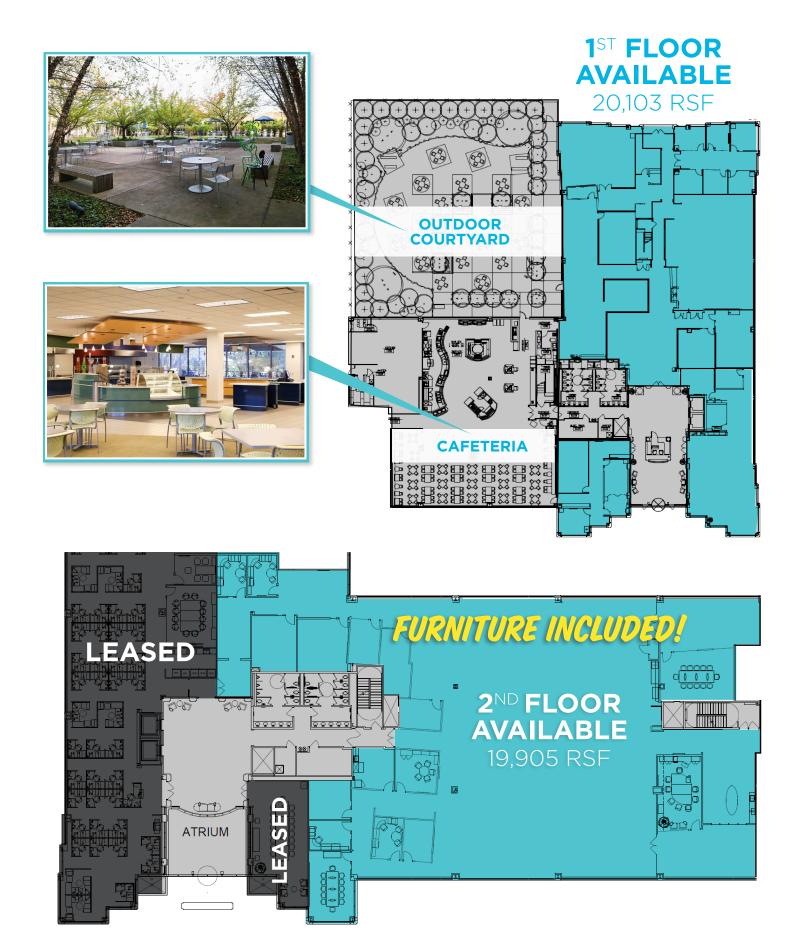

1<sup>st</sup> Floor - 20,103 RSF AVAILABLE
2<sup>nd</sup> Floor - 19,905 RSF AVAILABLE | Plug & Play furniture included

Parkway West/Airport Corridor

- Premier Class A office building in the Parkway West
- Onsite Cafeteria and Fitness Center
- Outdoor Courtyard
- New Homestead Suites hotel on campus
- Close proximity to The Mall at Robinson & Robinson Town Centre