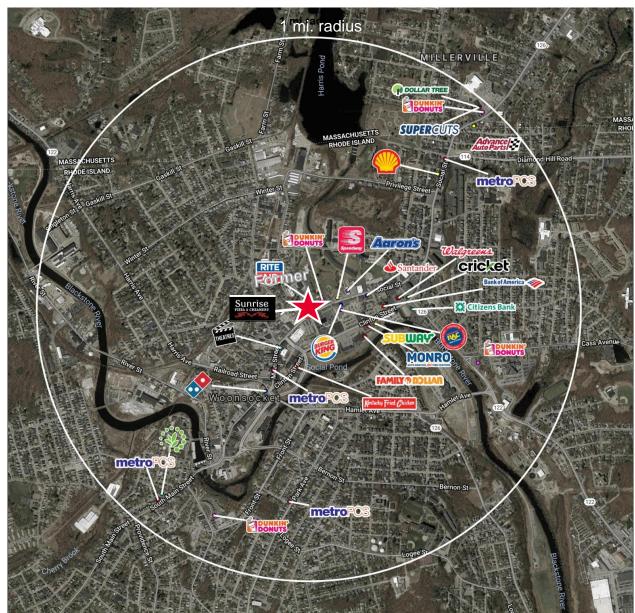

#### **Amenities**

- Traffic Social Street 13,900 (2017)
- Neighboring Retailers include Dunkin' Donuts, Walgreens, US Post Office, Santander, Family Dollar, Citizens Bank, Bank of America, and many restaurants

### Trade Aerial