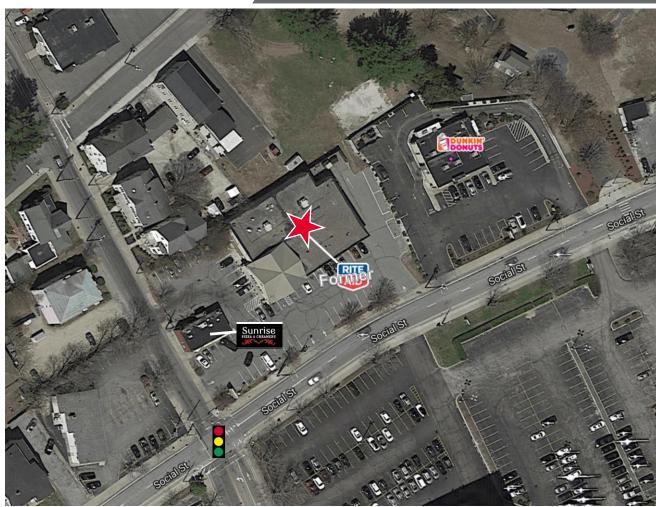

# FOR SUBLEASE 200 Social Street

Woonsocket, RI 02895

± 11,850 SF Available Sublease Rate: Upon Request

## **Property Highlights**

- · Located at a corner at a light
- · High visibility
- Excellent access on two streets
- · Strong parking field

#### **Amenities**

- Traffic Social Street 13,900 (2017)
- Neighboring Retailers include Dunkin' Donuts, Walgreens, US Post Office, Santander, Family Dollar, Citizens Bank, Bank of America, and many restaurants