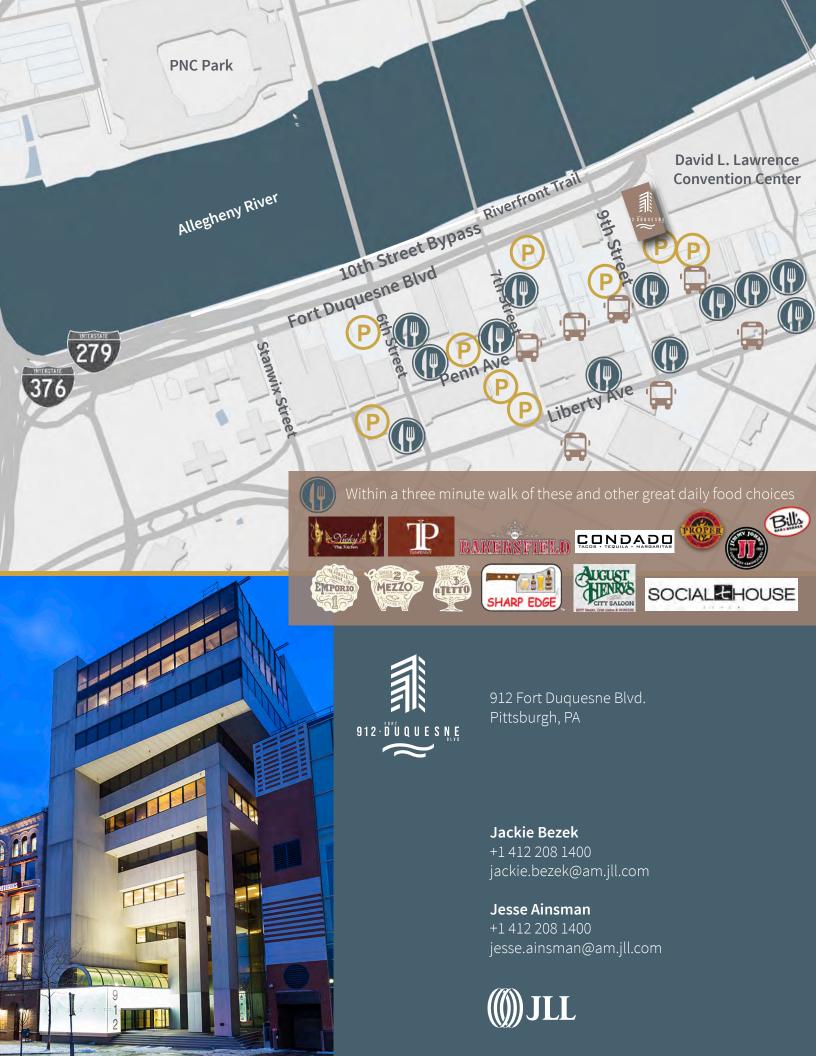

#### LOCATION

- Best of both! Situated on the Allegheny River in CBD and at the start of the Strip District
- Riverfront views of North Shore & PNC Park
- Three Rivers Heritage Trail just steps away (walk, run, bike, blade)
- Excellent access to all interstates via Fort **Duquesne Boulevard**
- · Easy walk to Pittsburgh's Cultural District and the Strip District

#### **Restaurants**

- August Henry's
- Bakersfield
- Ten Penny
- Sienna Mercato
- Jimmy John's
- Bill's Bar & Burger
- Bombay Gyro's & Lunch Box
- Sharp Edge
- Nicky's Thai
- Subway
- Condado Tacos
- Social House 7
- Proper Brick Oven & Tap Room
- Stuff'd Pierogi Bar

#### Lodging

- Westin Convention Center
- Courtyard by Marriott Pittsburgh
- Renaissance Hotel

#### Service

- FedEx Kinkos
- Goodyear Auto Service Center
- AlphaGraphics
- Twelve27 Salon

10<sup>th</sup>Floor / 15,028 RSF 9<sup>th</sup>Floor / 15,008 RSF 8<sup>th</sup>Floor / 15,008 RSF 7<sup>th</sup>Floor / 14,103 RSF

## Largest contiguous riverfront availability in the CBD!

- Branding/signage available to tenants of size
- Integral parking spaces available at the best rates in the CBD
- Walking distance to all of the Cultural District, Strip District & CBD amenities
- Westin Convention Center Hotel & Courtyard Marriott located just a short walk away
- Easy & quick access to all major interstates