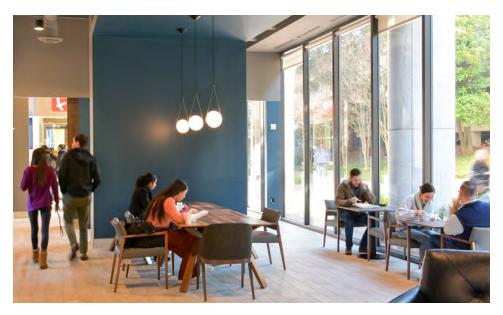

## **Interior Amenities**

- Training facility (seats 90 people)
- · Conference center in each building
- Starbucks opening December 2020
- Brand new 9,000 sf IronWorx Fitness Center, professionally run
- Amazon Lockers
- Ultrafast 1 Gigabit WiFi in exterior common areas

#### **Building 300**

- 9,000 SF IronWorx Fitness facility
- Lobby and common corridor renovations