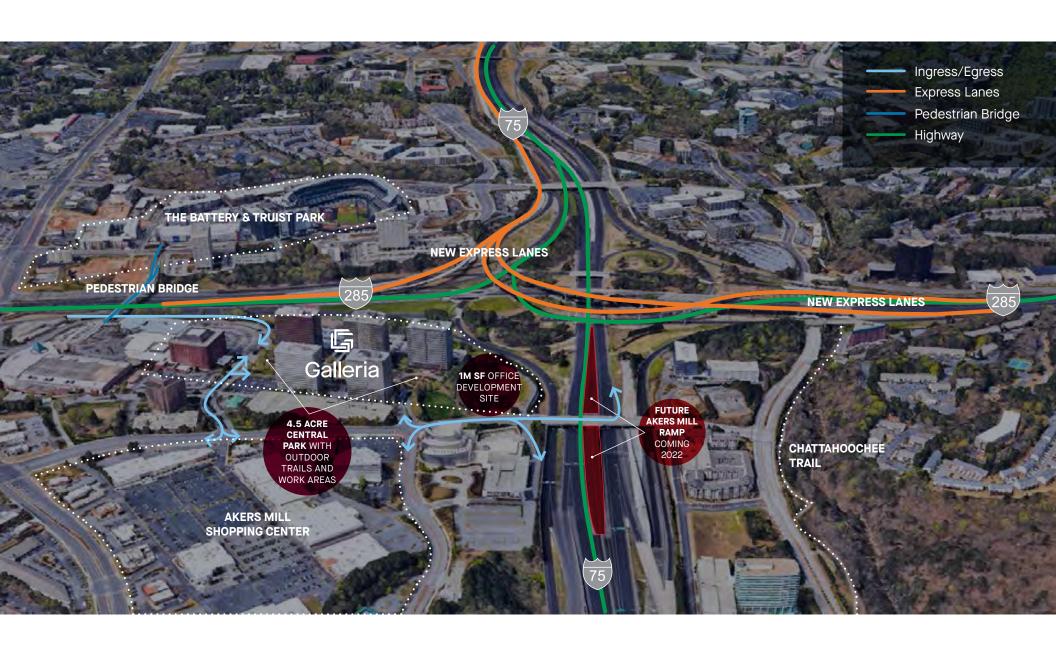

## **Exterior Amenities**

- Pedestrian bridge to The Battery
- 30+ Dining options within a 10 minute walk of Galleria
- Private shuttle to the Battery and Cobb County Transit Center
- EV Charging stations
- Bike Share
- Immediate access to I-75 & I-285
- Numerous points of ingress/egress

## **Building 500**

1M SF of office development

# **Immediate Access**

**Contact Information** 

Adam Viente 404.995.6551 adam.viente@am.jll.com Jeff Bellamy 404.995.2221 jeff.bellamy@am.jll.com Claire Ross 404.995.2473 claire.ross@am.jll.com

Although information has been obtained from sources deemed reliable, neither Owner nor JLL makes any guarantees, warranties or representations, express or implied, as to the completeness or accuracy as to the information contained herein. Any projections, opinions, assumptions or estimates used are for example only. There may be differences between projected and actual results, and those differences may be material. The Property may be withdrawn without notice. Neither Owner nor JLL accepts any liability for any loss or damage suffered by any party resulting from reliance on this information has signed a confidentiality agreement regarding this matter, this information is subject to the terms of that agreement. ©2020 Jones Lang LaSalle IP, Inc. All rights reserved. \*\*The outbreak of the COVID-19 virus (novel coronavirus) since the end of January 2020 has resulted in market uncertainty and volatility. While the economic impact of a contagion disease generally arises from the uncertainty and loss of consumer confidence, its impact on real estate values is unknown at this stage. Given the prevailing domestic and global uncertainty arising from the Coronavirus, we recommend that the intended users of this report regularly seek our guidance.