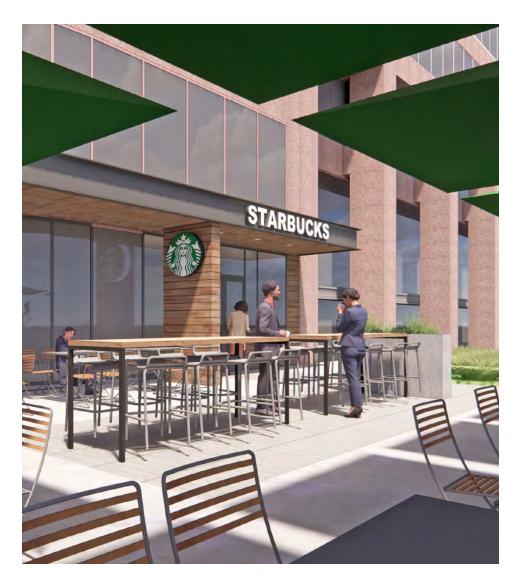

## **Interior Amenities**

- Training facility (seats 90 people)
- · Conference center in each building
- Starbucks opening December 2020
- Brand new 9,000 sf IronWorx Fitness Center, professionally run
- Amazon Lockers
- Ultrafast 1 Gigabit WiFi in exterior common areas

#### **Building 200**

- · Starbucks opening December 2020
- Tenant lounge
- · Conference and training facility
- Lobby and common corridor renovations