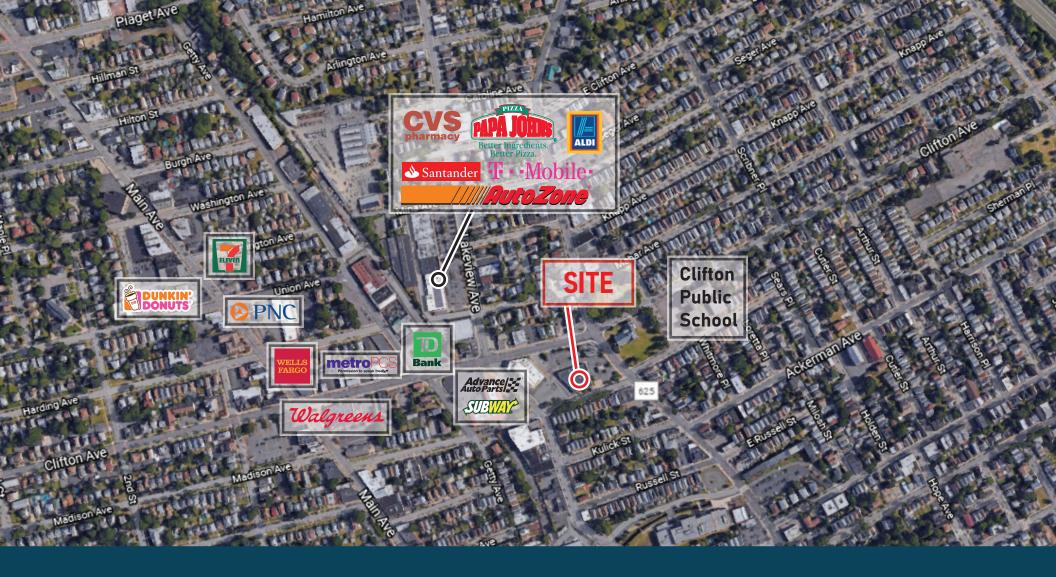

#### **PROPERTY INFORMATION**

- Former Rite Aid site
- Free-standing pad site with signalized intersections with multiple access points

16,887 SF

Sublease thru 8/15/2022

### **TRAFFIC COUNTS**

Lexington Ave: 13,246 VPD

| Demographic<br>Snapshot | Population | Median H.H.<br>Income | # of Employees | # of Businesses |
|-------------------------|------------|-----------------------|----------------|-----------------|
| 0.5-Mile Radius         | 19,465     | \$52,391              | 3,638          | 618             |
| 1-Mile Radius           | 62,206     | \$50,853              | 13,106         | 1,881           |
| 2-Mile Radius           | 174,216    | \$51,688              | 52,743         | 5,790           |