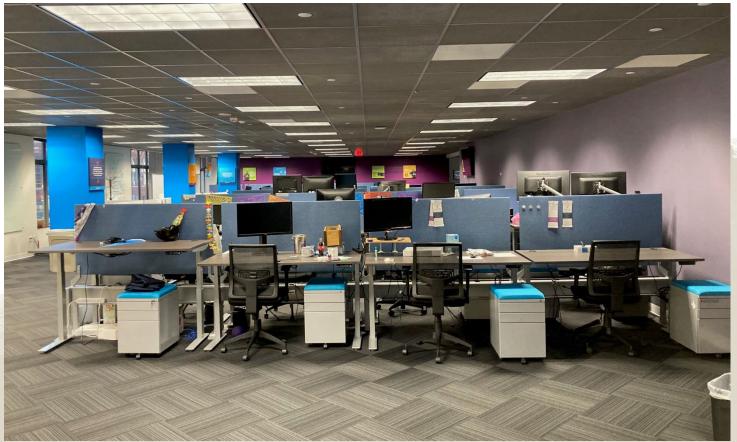

## Building Features:

• Space is a mix of private offices and open area

• Class A finishes throughout the suite

 Project has an exterior courtyard with seating and access to the San Antonio Riverwalk

• 24/7 building lobby security