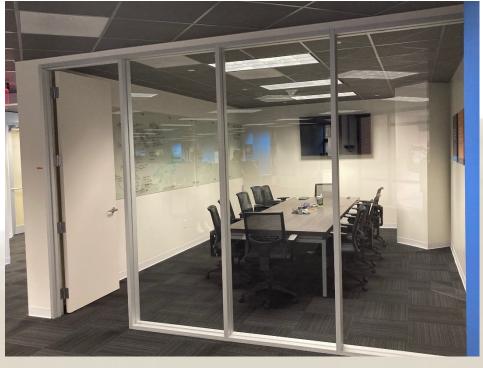

## Building Features:

• Space is a mix of private offices and open area

• Class A finishes throughout the suite

 Project has an exterior courtyard with seating and access to the San Antonio Riverwalk

• 24/7 building lobby security