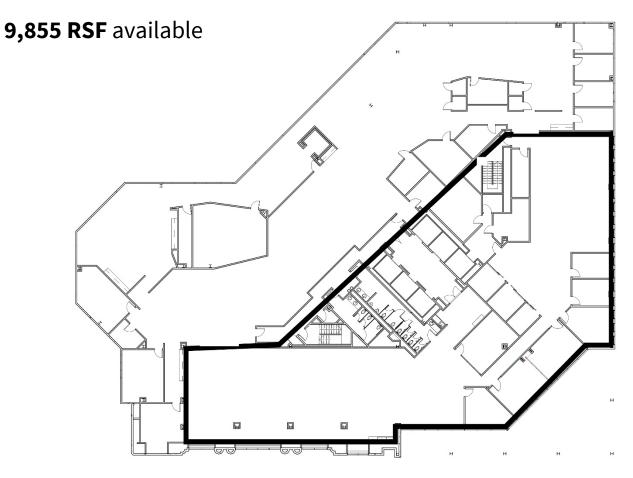

## **Property Overview**

**Space:** 9,855 RSF

Term: Through November 30, 2025

Availability: Immediately

Rental Rate: \$25.00 FSG