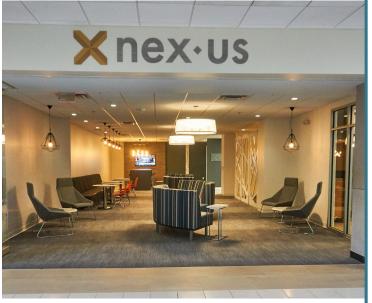

## PICENTER

PNC Center is an outstanding Class A office building located in the 'center of it all' in Downtown Indianapolis. PNC Center provides first class amenities to its tenants including the new Nexus at PNC featuring a tenant lounge, kitchen, Farmer's Fridge healthy vending, shoe shine, lockers, pick-up dry cleaning and Amazon Drop Box.

## **FEATURES**

- New Nexus at PNC now open
- Attached to 2,500 covered parking spaces
- On-site full time leasing and management personnel
- Green Roof Plaza first of its kind in Indianapolis
- Efficient floor layouts with great views of Indy
- State-of-the-art facilities including: Access control, Elevators, Fire and life safety, Mechanical equipment, Restrooms, Security
- Full Floors Available, Up to 80,000 SF
- Year-round covered connectivity to Circle Centre Mall, Lucas Oil Stadium, the Convention Center, 52 restaurants and 9 hotels
- Three restaurants, one bank, coffee shop and more
- New amenities added Farmers Fridge Vending and Amazon Drop Box