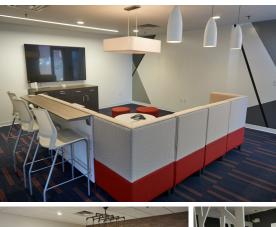

## PICENTER

PNC Center is an outstanding Class A office building located in the 'center of it all' in Downtown Indianapolis. PNC Center provides first class amenities to its tenants including the new Nexus at PNC featuring a tenant lounge, kitchen, Farmer's Fridge healthy vending, shoe shine, lockers, pick-up dry cleaning and Amazon Drop Box.

## **FEATURES**

- New Nexus at PNC now open
- Attached to 2,500 covered parking spaces
- On-site full time leasing and management personnel
- Green Roof Plaza first of its kind in Indianapolis
- Efficient floor layouts with great views of Indy
- State-of-the-art facilities including: Access control, Elevators, Fire and life safety, Mechanical equipment, Restrooms, Security
- Full Floors Available, Up to 80,000 SF
- Year-round covered connectivity to Circle Centre Mall, Lucas Oil Stadium, the Convention Center, 52 restaurants and 9 hotels
- Three restaurants, one bank, coffee shop and more
- New amenities added Farmers Fridge Vending and Amazon Drop Box