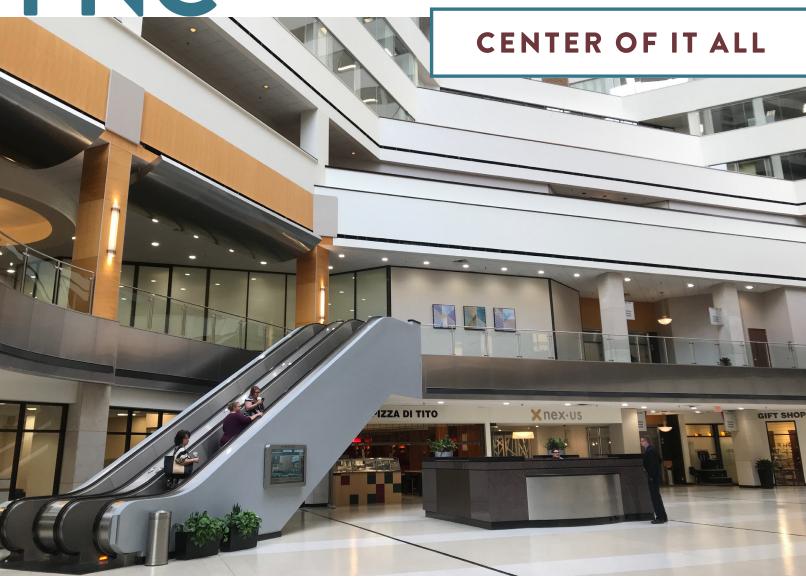

## PICENTER

PNC Center is an outstanding Class A office building located in the 'center of it all' in Downtown Indianapolis. PNC Center provides first class amenities to its tenants including the new Nexus at PNC featuring a tenant lounge, kitchen, Farmer's Fridge healthy vending, shoe shine, lockers, pick-up dry cleaning and Amazon Drop Box.

## **FEATURES**

- New Nexus at PNC now open
- Attached to 2,500 covered parking spaces
- On-site full time leasing and management personnel
- Green Roof Plaza first of its kind in Indianapolis
- Efficient floor layouts with great views of Indy
- State-of-the-art facilities including: Access control, Elevators, Fire and life safety, Mechanical equipment, Restrooms, Security
- Full Floors Available, Up to 80,000 SF
- Year-round covered connectivity to Circle Centre Mall, Lucas Oil Stadium, the Convention Center, 52 restaurants and 9 hotels
- Three restaurants, one bank, coffee shop and more
- New amenities added Farmers Fridge Vending and Amazon Drop Box