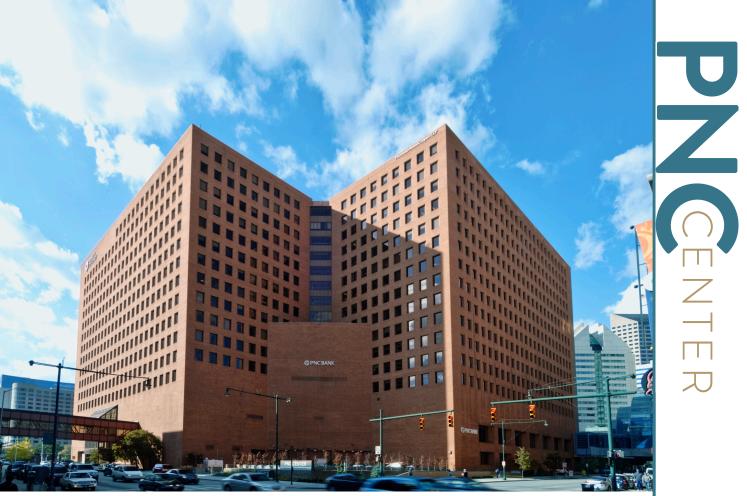

## PICENTER

PNC Center is an outstanding Class A office building located in the 'center of it all' in Downtown Indianapolis. PNC Center provides first class amenities to its tenants including the new Nexus at PNC featuring a tenant lounge, kitchen, Farmer's Fridge healthy vending, shoe shine, lockers, pick-up dry cleaning and Amazon Drop Box.