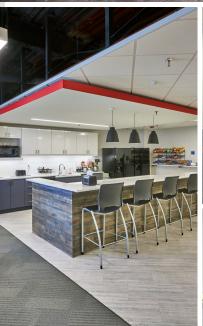

## PICENTER

PNC Center is an outstanding Class A office building located in the 'center of it all' in Downtown Indianapolis. PNC Center provides first class amenities to its tenants including the new Nexus at PNC featuring a tenant lounge, kitchen, Farmer's Fridge healthy vending, shoe shine, lockers, pick-up dry cleaning and Amazon Drop Box.

## **FEATURES**

- New Nexus at PNC now open
- Attached to 2,500 covered parking spaces
- On-site full time leasing and management personnel
- Green Roof Plaza first of its kind in Indianapolis
- Efficient floor layouts with great views of Indy
- State-of-the-art facilities including: Access control, Elevators, Fire and life safety, Mechanical equipment, Restrooms, Security
- Full Floors Available, Up to 80,000 SF
- Year-round covered connectivity to Circle Centre Mall, Lucas Oil Stadium, the Convention Center, 52 restaurants and 9 hotels
- Three restaurants, one bank, coffee shop and more
- New amenities added Farmers Fridge Vending and Amazon Drop Box