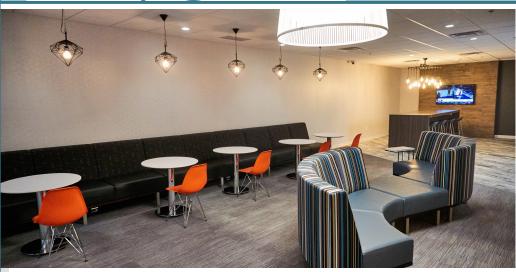

## PICENTER

PNC Center is an outstanding Class A office building located in the 'center of it all' in Downtown Indianapolis. PNC Center provides first class amenities to its tenants including the new Nexus at PNC featuring a tenant lounge, kitchen, Farmer's Fridge healthy vending, shoe shine, lockers, pick-up dry cleaning and Amazon Drop Box.

## **FEATURES**

- New Nexus at PNC now open
- Attached to 2,500 covered parking spaces
- On-site full time leasing and management personnel
- Green Roof Plaza first of its kind in Indianapolis
- Efficient floor layouts with great views of Indy
- State-of-the-art facilities including: Access control, Elevators, Fire and life safety, Mechanical equipment, Restrooms, Security
- Full Floors Available, Up to 80,000 SF
- Year-round covered connectivity to Circle Centre Mall, Lucas Oil Stadium, the Convention Center, 52 restaurants and 9 hotels
- Three restaurants, one bank, coffee shop and more
- New amenities added Farmers Fridge Vending and Amazon Drop Box