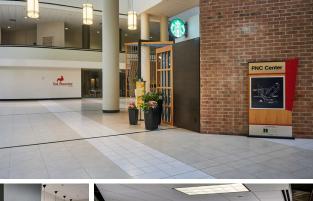

## PICENTER

PNC Center is an outstanding Class A office building located in the 'center of it all' in Downtown Indianapolis. PNC Center provides first class amenities to its tenants including the new Nexus at PNC featuring a tenant lounge, kitchen, Farmer's Fridge healthy vending, shoe shine, lockers, pick-up dry cleaning and Amazon Drop Box.

## **FEATURES**

- New Nexus at PNC now open
- Attached to 2,500 covered parking spaces
- On-site full time leasing and management personnel
- Green Roof Plaza first of its kind in Indianapolis
- Efficient floor layouts with great views of Indy
- State-of-the-art facilities including: Access control, Elevators, Fire and life safety, Mechanical equipment, Restrooms, Security
- Full Floors Available, Up to 80,000 SF
- Year-round covered connectivity to Circle Centre Mall, Lucas Oil Stadium, the Convention Center, 52 restaurants and 9 hotels
- Three restaurants, one bank, coffee shop and more
- New amenities added Farmers Fridge Vending and Amazon Drop Box