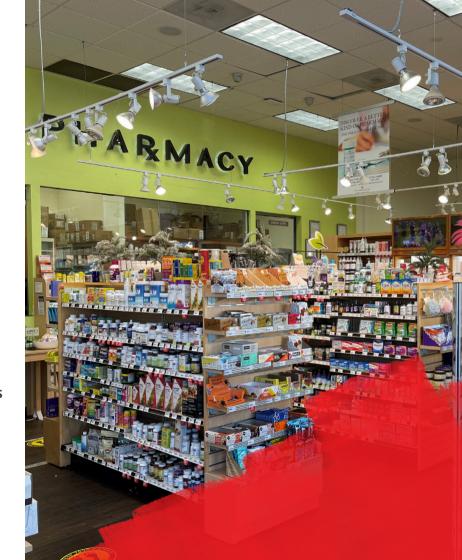

## Property Highlights

- Rare endcap retail location in Beverly Hills currently operated by a pharmacy
- Surrounded by schools, high-end residential, hotels and office buildings
- Size: 1,833 SF Ground 160 SF Mezzanine
- Price: \$6.50psf, \$2.00 NNN