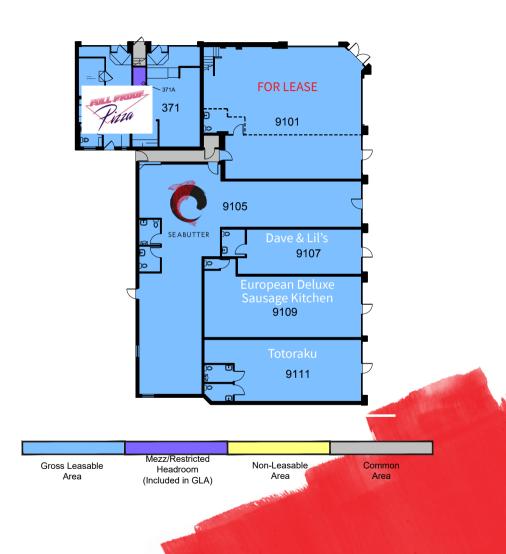

## Floor Plan

## Property Highlights

- Rare endcap retail location in Beverly Hills currently operated by a pharmacy
- Surrounded by schools, high-end residential, hotels and office buildings
- Size: 1,833 SF Ground 160 SF Mezzanine
- Price: \$6.50psf, \$2.00 NNN