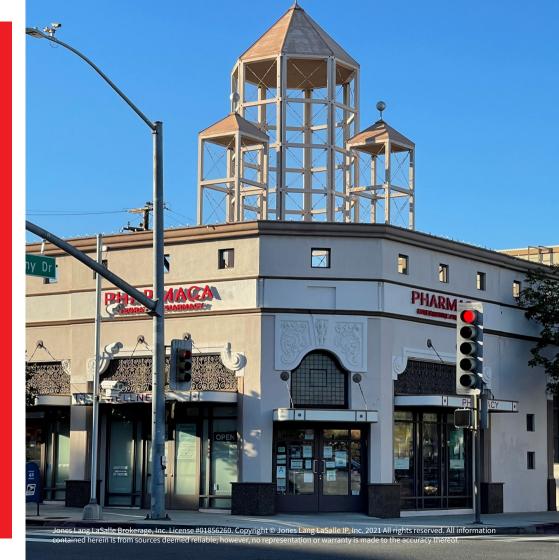

# 9101 W Olympic Blvd

**Beverly Hills** 

For Lease

## Property Highlights

- Rare endcap retail location in Beverly Hills currently operated by a pharmacy
- Surrounded by schools, high-end residential, hotels and office buildings
- Size: 1,833 SF Ground 160 SF Mezzanine
- Price: \$6.50psf, \$2.00 NNN