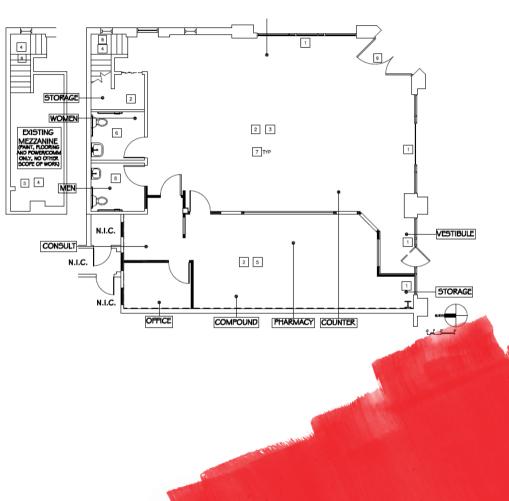

# 9101 W Olympic Blvd

**Beverly Hills** 

For Lease



## Property Highlights

- Rare endcap retail location in Beverly Hills currently operated by a pharmacy
- Surrounded by schools, high-end residential, hotels and office buildings
- Size: 1,833 SF Ground 160 SF Mezzanine
- Price: \$6.50psf, \$2.00 NNN



## Floor Plan





### Site Plan





## Neighboring **Tenants**

Doheny Dr

Dr. Sandwich

Sushi Sasabune **Beverly Hills** 









**European Deluxe** Sausage Kitchen

# Demographics

Within 2 mile radius

129,892

**Total Population** 

175,111

**Daytime Population** 

40.1

Median Age

2.0

Avg Household Size

\$157,758

Avg Household Income

\$1.3M

Median Home Value





#### Contact Us:

### **Devin Klein**

Vice President License #01471525 Tel: +1 310 595 3641 Devin.Klein@am.jll.com

### **Greg Briest**

Vice President License #01949565 Tel: +1 310 595 3623 Greg.Briest@am.jll.com

### **Houman Mahboubi**

Executive Vice President License #01450237 Tel: +1 310 595 3621 Houman.Mahboubi@am.jll.com