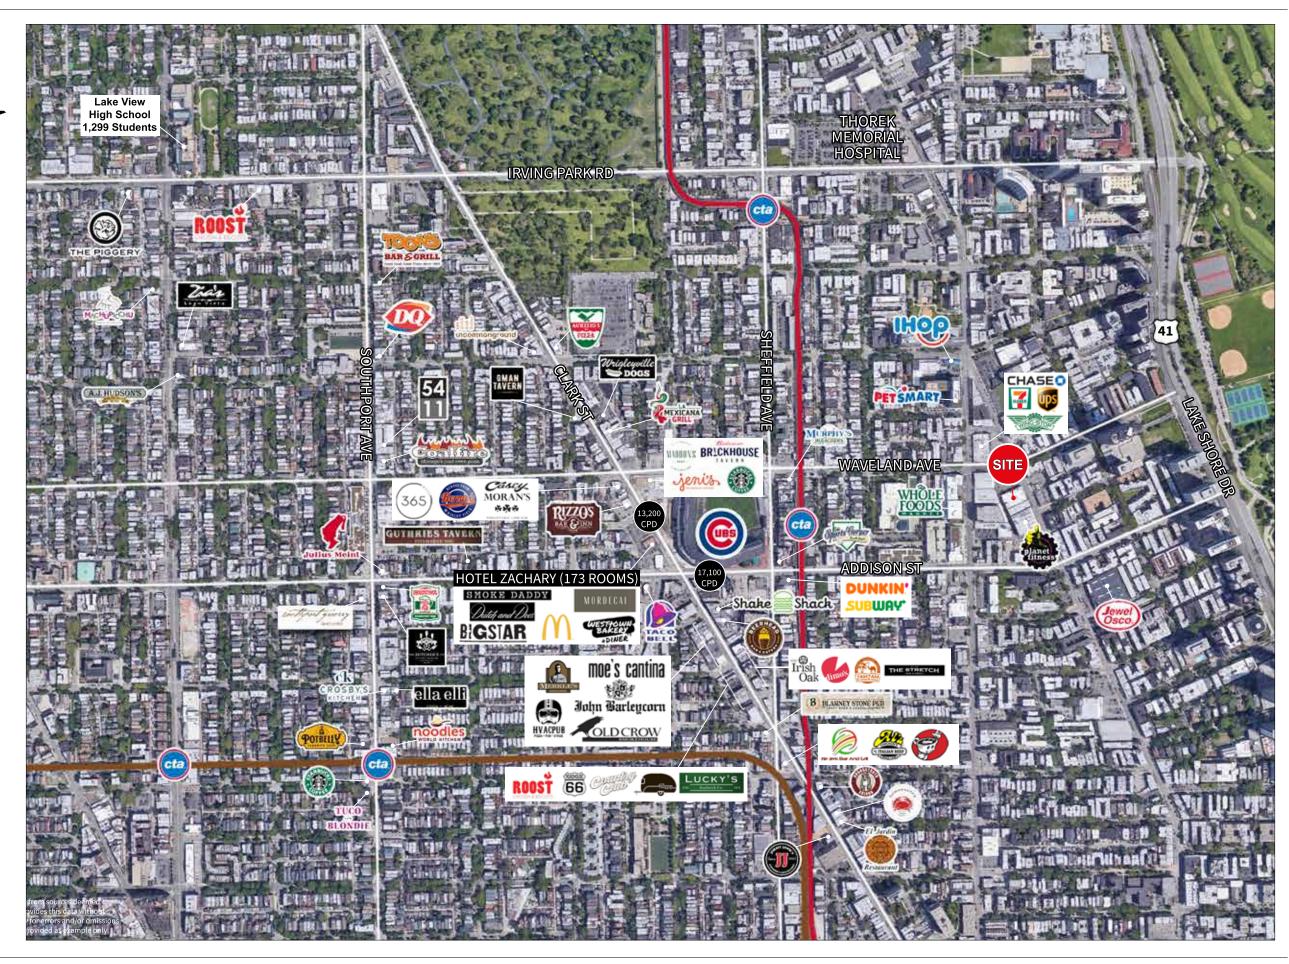

## Former Walgreens Available For Sublease

- 2nd floor retail/office space
- 14,600 sq ft building
- 35 on-site parking spaces
- Rent upon request

## 3646 N Broadway Chicago, IL

### **Matt Ramsey**

SVP, Tenant Rep Lead Retail Advisory +1 312 228 2348 matt.ramsey@am.jll com

#### Zac Lewinski

Associate Retail Advisory +1 312 228 3265 zac.lewinski@am.jll com

jll.com



# Demos



Estimated Population 80,545

Estimated Household Income \$116,407



Estimated Population *378,007* 

Estimated Household Income \$/20,653



Estimated Population 979,93/

Estimated Household Income \$//0,027

\*All numbers are taken from ESRI



© 2020 JLL IP, Inc



© 2020 JLL IP, Inc