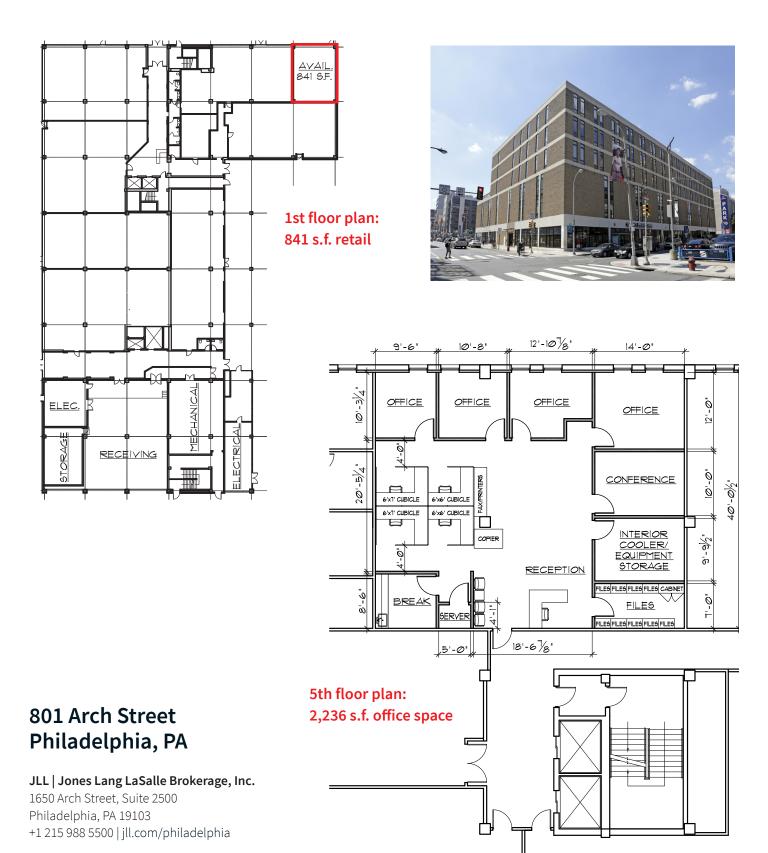

## Rare retail and office space available

- 1st floor: 841 s.f. retail space
- 5th floor: 2,236 s.f. office space
- Newly renovated, granite-faced lobby and completely new elevators
- Easy access to Septa Regional Rail
- Abundant parking within 1/2 block
- Steps from the Fashion Outlets of Philadelphia
- Exceptional location: only two blocks from Route 676 and I-95

## 801 Arch Street Philadelphia, PA