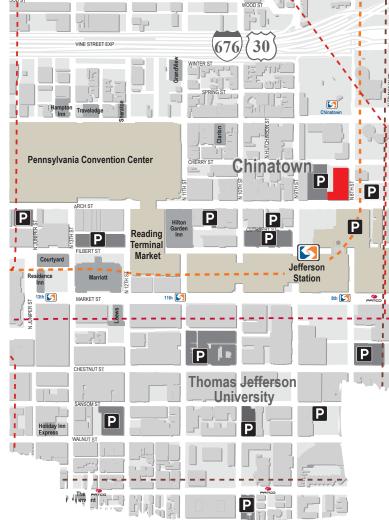

## Rare retail and office space available

- 1st floor: 841 s.f. retail space
- 5th floor: 2,236 s.f. office space
- Newly renovated, granite-faced lobby and completely new elevators
- Easy access to Septa Regional Rail
- Abundant parking within 1/2 block
- Steps from the Fashion Outlets of Philadelphia
- Exceptional location: only two blocks from Route 676 and I-95