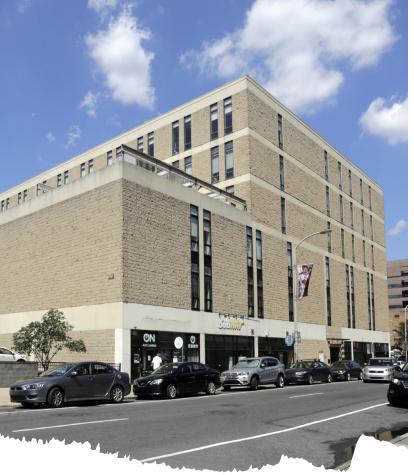

## Rare retail and office space available

- 1st floor: 841 s.f. retail space
- 5th floor: 2,236 s.f. office space
- Newly renovated, granite-faced lobby and completely new elevators
- Easy access to Septa Regional Rail
- Abundant parking within 1/2 block
- Steps from the Fashion Outlets of Philadelphia
- Exceptional location: only two blocks from Route 676 and I-95

## 801 Arch Street Philadelphia, PA