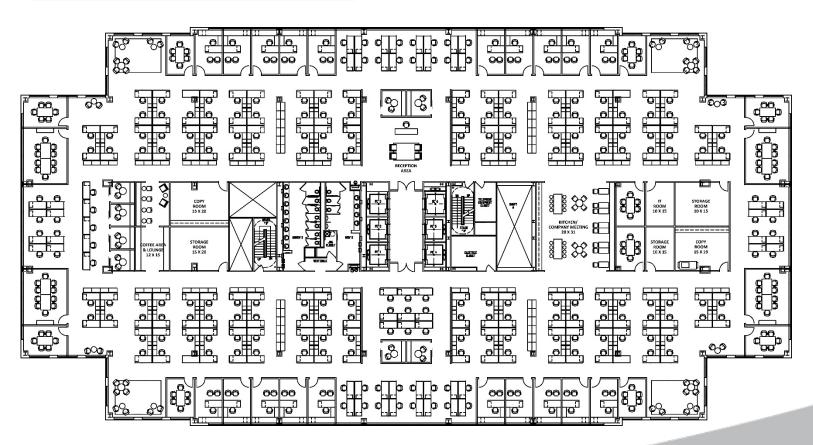

## Sample

| Office – Workstation Type             | Count |
|---------------------------------------|-------|
| Standard Private Office – 10 x 15     | 20    |
| Assigned Workstation – 6 x 6          | 156   |
| Visitor/Touchdown Workstation         | 62    |
|                                       |       |
| Conferencing                          | Count |
| Large Conference Room (20+ person)    | 00    |
| Medium Conference Room (10-12 person) | 04    |
| Small Conference Room (6-8 person)    | 10    |
| Focus Room (2-4 person)               | 08    |
|                                       |       |

| Support                      | Count |
|------------------------------|-------|
| Reception                    | 01    |
| IT Computer Room             | 01    |
| Mail/Copy                    | 02    |
| Storage                      | 03    |
|                              |       |
| Specialty                    | Count |
| Kitchen/Company Meeting Room | 01    |
| Coffee/Lounge Area           | 01    |