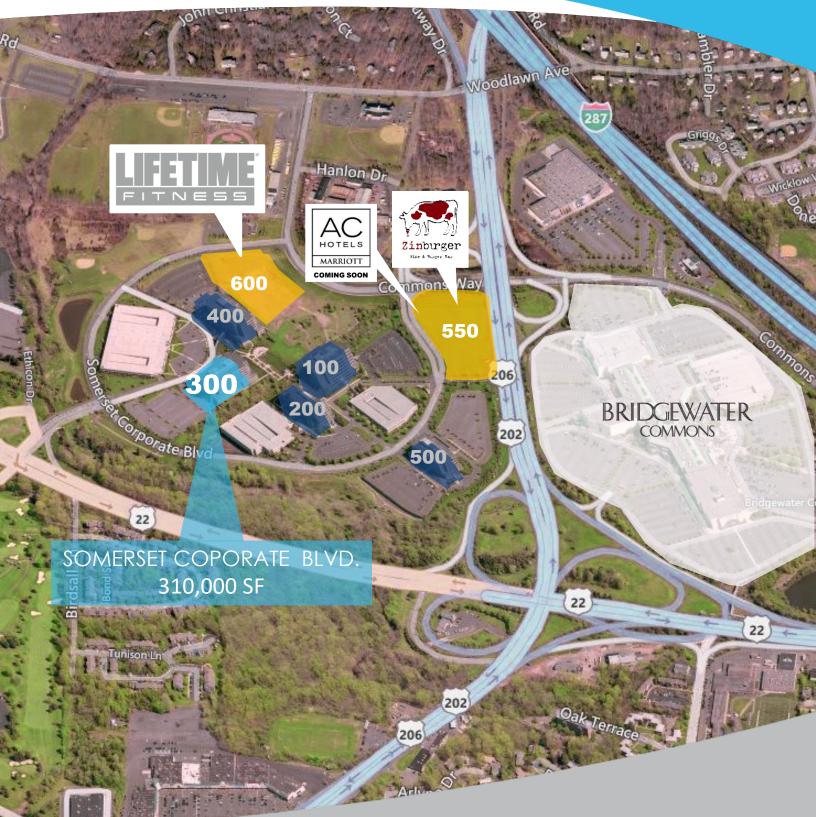

# 300 SOMERSET CORPORATE BOULEVARD BRIDGEWATER, NEW JERSEY

# 310,000 SF

**SUBLEASE** 

#### Location

- Easy access to Interstates 287 and 78, and immediate access to Rt. 202/206 and Rt. 22
- Public buses which travel from New York City, Newark and locations in Western New Jersey stop within Somerset Corporate Center, while bus service is also available to the Somerville Train Station utilizing NJ Transit Train Service to Clinton, Newark and New York City.
- · Close proximity to retail and dining at Bridgewater Commons
- · AC Marriott Hotel, Zinburger and Lifetime Fitness coming soon