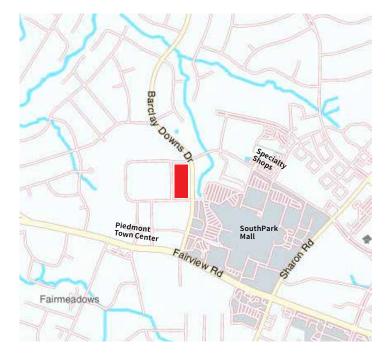

## Class A office in the heart of SouthPark

- Office space comprising 4 floors at the prestigious intersection of Barclay Downs & Congress Street
- Suites available from 2,000 s.f. 13,000 s.f.
- Two floors of underground parking with direct elevator access
- Village Tavern located on ground floor
- Directly across Barclay Downs from SouthPark Mall & Reid's Grocery
- The building offers on-site promerty management, a well-appointed lobby, 24/7 building access and tenant conference room
- Convenient Access to I-77 and I-85 via Tyvola and Woodlawn Roads
- Multiple points of ingress and egress from Carnegie Rd.
- Walkable to multiple shopping centers including Specialty Shops and Piedmont Row

# Class A office in the heart of SouthPark

SouthPark is well known throughout the southeast as Charlotte's upscale shopping and dining district. It is also one of Charlotte's largest business districts with an estimated 40,000 employees. Amenities abound all around this highly sought location. From the Rotunda, your employees can walk to the on-site Village Tavern restaurant, or cross a street to get to the Harris Express Y, SouthPark Mall, Piedmont Row or Specialty Shops at SouthPark for a variety of shopping and dining options, accommodations, and services.