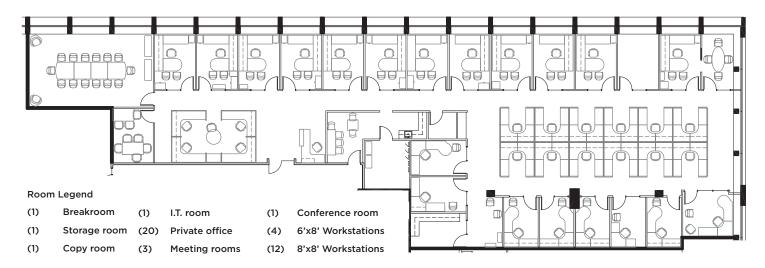

ort or long-term needs

Suite 810 - 7,941 rsf 8725 West Higgins Road Chicago, IL

- Immediate occupancy: Move-in ready conditions with fully sanitized workstations and carpet
- Suburban satellite office: A Chicago address with close proximity to numerous suburbs
- Social distancing:
  - Spacious, well-partitioned workstations
  - Heavily demised perimeter/interior private offices
  - Large, 14-person conference room
- Well-equipped breakroom: flexible in-office dining options
- Tenant guest convenience: direct elevator identity
- Concerns with public transportation? Abundant, covered parking for driving commuters
- Property health and awareness: onsite property management that actively adheres to COVID-19 guidelines







## 8725 West Higgins Road | Chicago, IL

## Suite 810 | 7,941 RSF