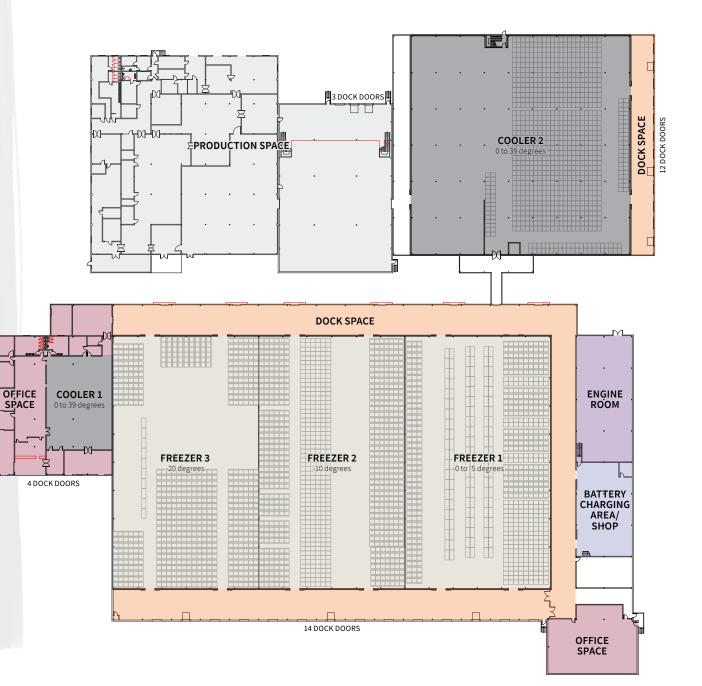

## **Building plan**

| Total freezer size:            | ±79,428 SF                                 |  |
|--------------------------------|--------------------------------------------|--|
| » Freezer 1:                   | ±25,652 SF<br>0 to -5 degrees<br>16' clear |  |
| » Freezer 2:                   | ±25,652 SF<br>-10 degrees<br>16' clear     |  |
| » Freezer 3:                   | ±28,142 SF<br>-20 degrees<br>16' clear     |  |
| Total cooler size:             | ±38,200 SF                                 |  |
| » Cooler 1:                    | ±5,800 SF<br>0 to 39 degrees<br>16' clear  |  |
| » Cooler 2:                    | ±32,400 SF<br>0 to 39 degrees<br>12' clear |  |
| Production space:              | ±42,416 SF<br>12'-24' clear                |  |
| Dock space:                    | ±30,014 SF                                 |  |
| Office space:                  | ±7,688 SF                                  |  |
| Engine room:                   | ±8,100 SF                                  |  |
| Battery charging<br>area/shop: | ±3,496 SF                                  |  |