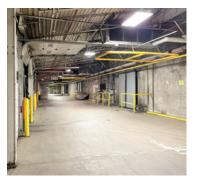

## **Building plan**

| Total freezer size:            | ±79,428 SF                                 |  |
|--------------------------------|--------------------------------------------|--|
| » Freezer 1:                   | ±25,652 SF<br>0 to -5 degrees<br>16' clear |  |
| » Freezer 2:                   | ±25,652 SF<br>-10 degrees<br>16' clear     |  |
| » Freezer 3:                   | ±28,142 SF<br>-20 degrees<br>16' clear     |  |
| Total cooler size:             | ±38,200 SF                                 |  |
| » Cooler 1:                    | ±5,800 SF<br>0 to 39 degrees<br>16' clear  |  |
| » Cooler 2:                    | ±32,400 SF<br>0 to 39 degrees<br>12' clear |  |
| Production space:              | ±42,416 SF<br>12'-24' clear                |  |
| Dock space:                    | ±30,014 SF                                 |  |
| Office space:                  | ±7,688 SF                                  |  |
| Engine room:                   | ±8,100 SF                                  |  |
| Battery charging<br>area/shop: | ±3,496 SF                                  |  |