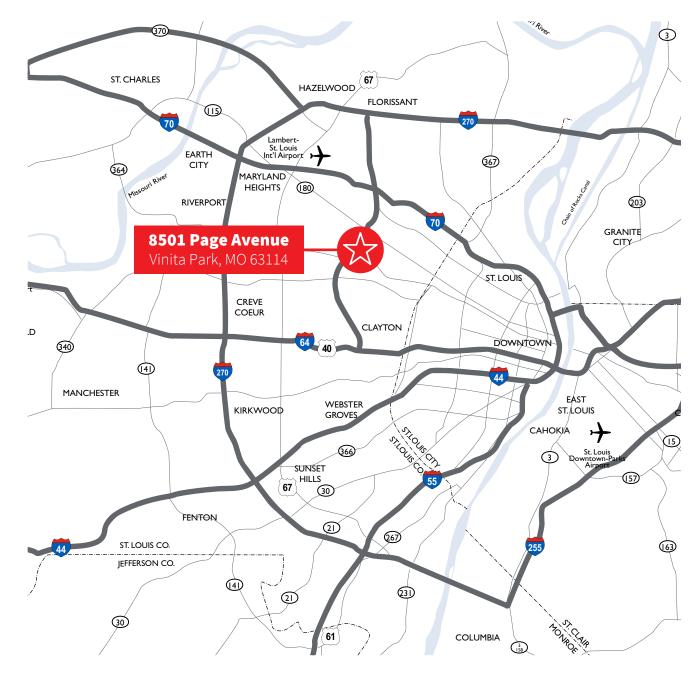

|  |
| » Cooler 1:                    | ±5,800 SF<br>0 to 39 degrees<br>16' clear  |  |
| » Cooler 2:                    | ±32,400 SF<br>0 to 39 degrees<br>12' clear |  |
| Production space:              | ±42,416 SF<br>12'-24' clear                |  |
| Dock space:                    | ±30,014 SF                                 |  |
| Office space:                  | ±7,688 SF                                  |  |
| Engine room:                   | ±8,100 SF                                  |  |
| Battery charging<br>area/shop: | ±3,496 SF                                  |  |



#### 8501 Page Avenue | Vinita Park, MO 63114



Contact

Will Meehan +1 314 202 8626 will.meehan@am.jll.com

#### **Chris Schmidt**

+1 314 261 7378 chris.schmidt@am.jll.com

jll.com/st-louis +1 314 338 2080



Jones Lang LaSalle Americas, Inc., a licensed real estate broker in 48 states | DISCLAIMER Although information has been obtained from sources deemed reliable, neither Owner nor JLL makes any guarantees, warranties or representations, express or implied, as to the completeness or accuracy as to the information contained herein. Any projections, opinions, assumptions or estimates used are for example only. There may be differences between projected and actual results, and those differences may be material. The Property may be withdrawn without notice. Neither Owner nor JLL accepts any liability for any loss or damage suffered by any party resulting from reliance on this information. If the recipient of this information has signed a confidentiality agreement regarding this matter, this inf