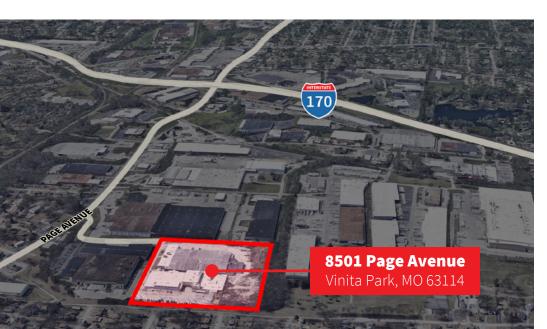

### Location

## **Property details**

| Availability: | ±198,542 SF full building<br>(can be subdivided to<br>approx. ±156,126 SF -<br>call broker for details) | Ceiling height: | 12-16' clear                                   |
|---------------|---------------------------------------------------------------------------------------------------------|-----------------|------------------------------------------------|
|               |                                                                                                         | Features:       | Ammonia based<br>system                        |
| Lot size:     | ±17.3 acres                                                                                             | Location:       | Easy interstate access<br>just 1 mile to I-170 |
| Use:          | Freezer/cooler food<br>production space                                                                 | Lease rate:     | \$6.95-\$8.25/SF, NNN                          |
| Year built:   | 1956                                                                                                    | Sale price:     | Call broker for details                        |
| Dock doors:   | 33                                                                                                      |                 |                                                |