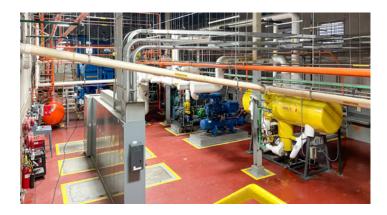

## **Property details**

| Availability: | ±198,542 SF full building<br>(can be subdivided to<br>approx. ±156,126 SF -<br>call broker for details) | Ceiling height: | 12-16' clear                                   |
|---------------|---------------------------------------------------------------------------------------------------------|-----------------|------------------------------------------------|
|               |                                                                                                         | Features:       | Ammonia based<br>system                        |
| Lot size:     | ±17.3 acres                                                                                             | Location:       | Easy interstate access<br>just 1 mile to I-170 |
| Use:          | Freezer/cooler food<br>production space                                                                 | Lease rate:     | \$6.95-\$8.25/SF, NNN                          |
| Year built:   | 1956                                                                                                    | Sale price:     | Call broker for details                        |
| Dock doors:   | 33                                                                                                      |                 |                                                |