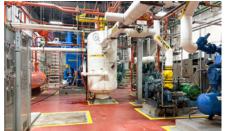

## **Property details**

| Availability: | ±198,542 SF full building<br>(can be subdivided to<br>approx. ±156,126 SF -<br>call broker for details) | Ceiling height: | 12-16' clear                                   |
|---------------|---------------------------------------------------------------------------------------------------------|-----------------|------------------------------------------------|
|               |                                                                                                         | Features:       | Ammonia based<br>system                        |
| Lot size:     | ±17.3 acres                                                                                             | Location:       | Easy interstate access<br>just 1 mile to I-170 |
| Use:          | Freezer/cooler food<br>production space                                                                 | Lease rate:     | \$6.95-\$8.25/SF, NNN                          |
| Year built:   | 1956                                                                                                    | Sale price:     | Call broker for details                        |
| Dock doors:   | 33                                                                                                      |                 |                                                |

## **Building plan**

| Total freezer size:            | ±79,428 SF                                 |  |
|--------------------------------|--------------------------------------------|--|
| » Freezer 1:                   | ±25,652 SF<br>0 to -5 degrees<br>16' clear |  |
| » Freezer 2:                   | ±25,652 SF<br>-10 degrees<br>16' clear     |  |
| » Freezer 3:                   | ±28,142 SF<br>-20 degrees<br>16' clear     |  |
| Total cooler size:             | ±38,200 SF                                 |  |
| » Cooler 1:                    | ±5,800 SF<br>0 to 39 degrees<br>16' clear  |  |
| » Cooler 2:                    | ±32,400 SF<br>0 to 39 degrees<br>12' clear |  |
| Production space:              | ±42,416 SF<br>12'-24' clear                |  |
| Dock space:                    | ±30,014 SF                                 |  |
| Office space:                  | ±7,688 SF                                  |  |
| Engine room:                   | ±8,100 SF                                  |  |
| Battery charging<br>area/shop: | ±3,496 SF                                  |  |