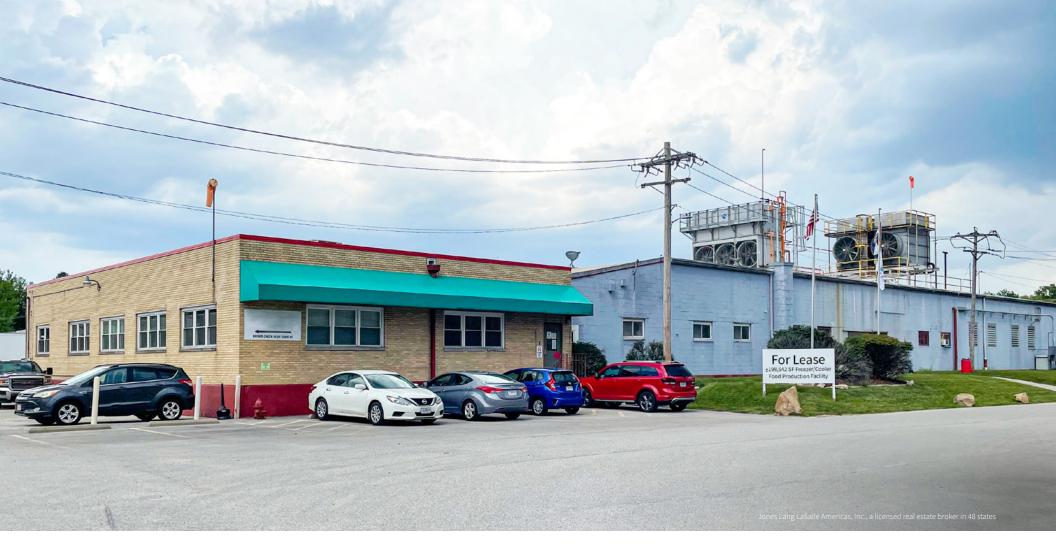

# 8501 Page Avenue

Vinita Park, MO 63114

**For Sale or Lease** ±198,542 SF Freezer/Cooler Food Production Facility

## **Property details**

| Availability: | ±198,542 SF full building<br>(can be subdivided to<br>approx. ±156,126 SF -<br>call broker for details) | Ceiling height: | 12-16' clear                                   |
|---------------|---------------------------------------------------------------------------------------------------------|-----------------|------------------------------------------------|
|               |                                                                                                         | Features:       | Ammonia based<br>system                        |
| Lot size:     | ±17.3 acres                                                                                             | Location:       | Easy interstate access<br>just 1 mile to I-170 |
| Use:          | Freezer/cooler food<br>production space                                                                 | Lease rate:     | \$6.95-\$8.25/SF, NNN                          |
| Year built:   | 1956                                                                                                    | Sale price:     | Call broker for details                        |
| Dock doors:   | 33                                                                                                      |                 |                                                |