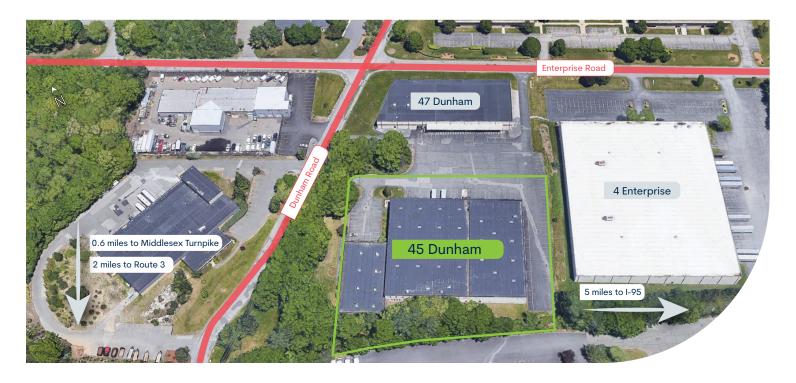

# Billerica, MA 01821

45 Dunham Road is a 61,200 SF industrial facility in Billerica, MA. Conveniently located off the Middlesex Turnpike, the building is situated in an established park setting which serves the industrial, logistics, life science, and high-tech manufacturing community. Employers benefit from convenient accessibility to labor, amenities, and logistic routes through its immediate proximity to Route 3 and Interstates 495, 95 and 93. Planned upgrades to the exterior and interior of the building will provide tenants with a professional image and prominent presence along Dunham and Enterprise Roads.