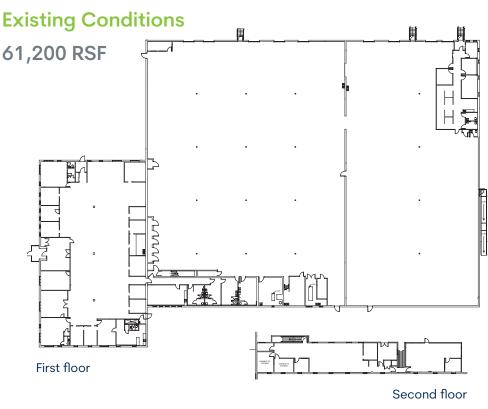

# **Building Specs**

TOTAL BUILDING: 61,200 SF

AVAILABLE: 61,200 SF

OFFICE AREA: 11,000 SF

CLEAR HEIGHT: 22'5" to girder, 23'9" to trusses

**BUILDING DIMENSIONS: 200' x 250'** 

LOADING: 9 tailboard height doors, loading doors (8x10)