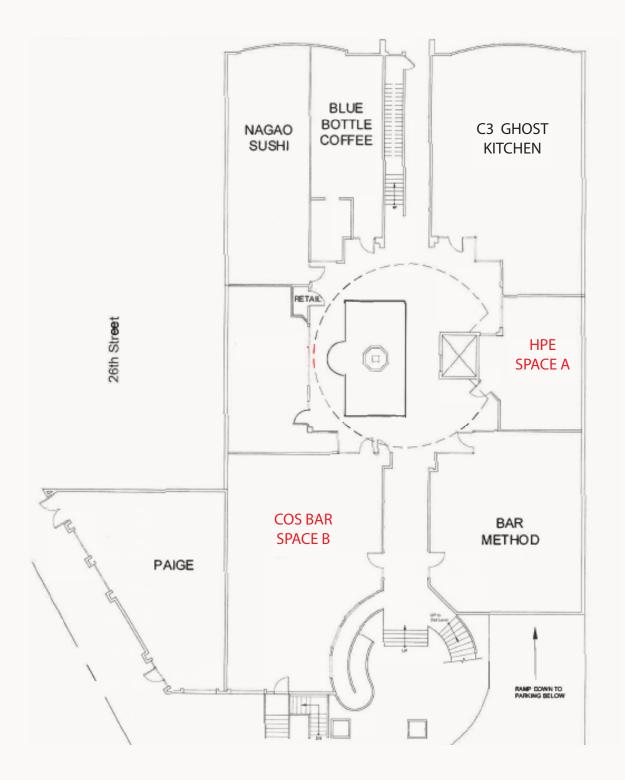

## property features

Space 'A' - 600 SF

Space 'B' - 1,474 SF

Space 'C' - 2,134 SF

# floor plan

floor plan

For more information, please contact: