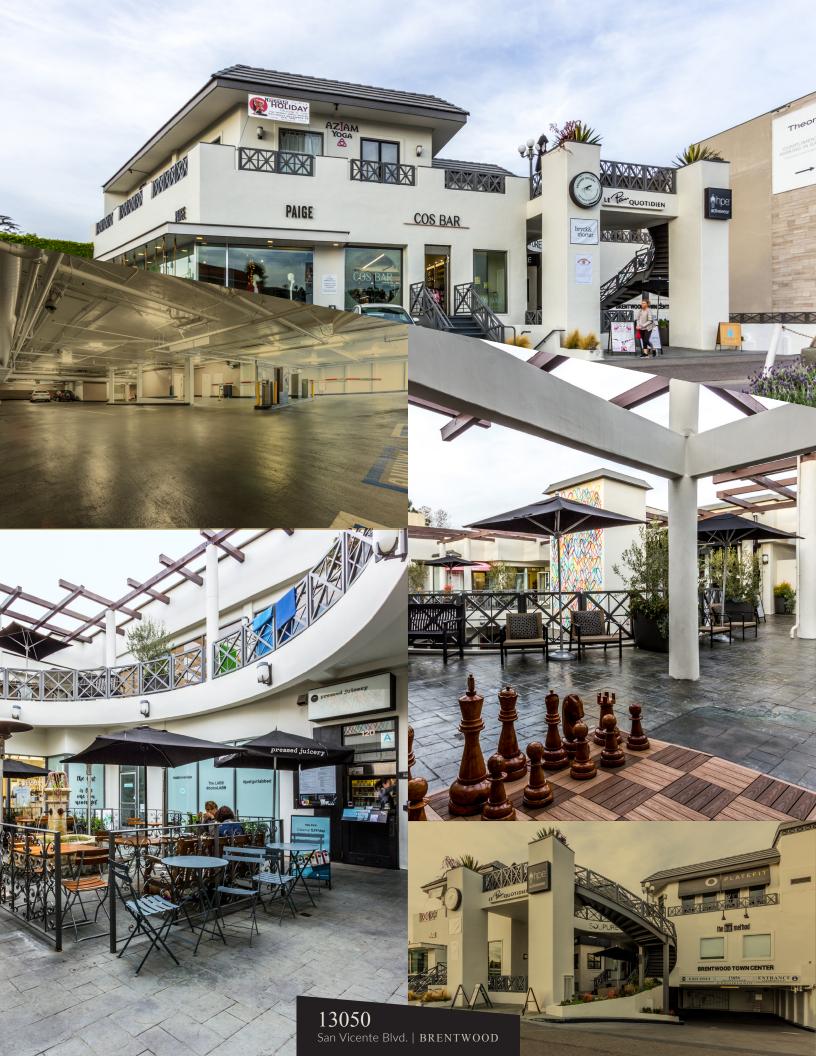

### AIGE

PAIGE

COS BAI

- Prime shopping center located at the intersection of San Vicente Blvd and 26th Street
- This center features two levels of retail with ample parking
- The Brentwood Town Center is home to C3 Ghost Kitchen, Blue Bottle Coffee, Paige Denim, COS Bar, Pressed Juicery, Platefit, and Le Pain Quotidien
- This center is adjacent to the Brentwood Country Mart. A few notable retailers in that center include Intermix, James Perse, Christian Louboutin, goop, and Jenni Kayne