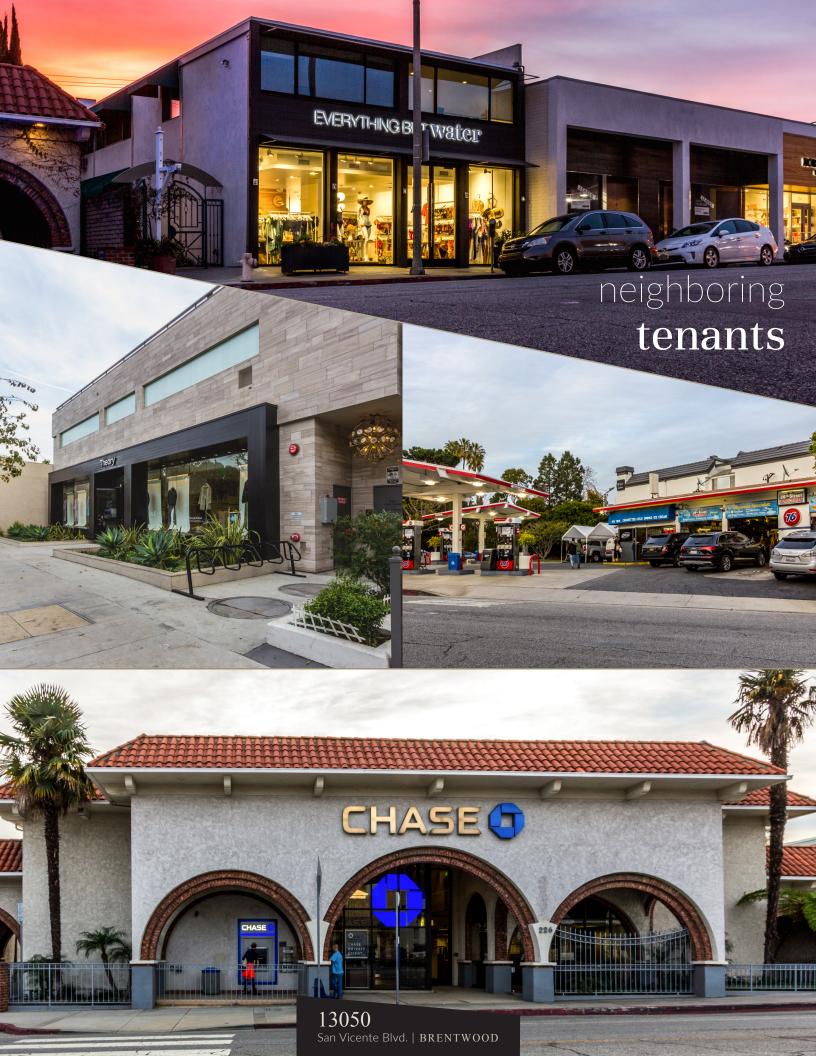

### AIGE

PAIGE

COS BAI

- Prime shopping center located at the intersection of San Vicente Blvd and 26th Street
- This center features two levels of retail with ample parking
- The Brentwood Town Center is home to C3 Ghost Kitchen, Blue Bottle Coffee, Paige Denim, COS Bar, Pressed Juicery, Platefit, and Le Pain Quotidien
- This center is adjacent to the Brentwood Country Mart. A few notable retailers in that center include Intermix, James Perse, Christian Louboutin, goop, and Jenni Kayne