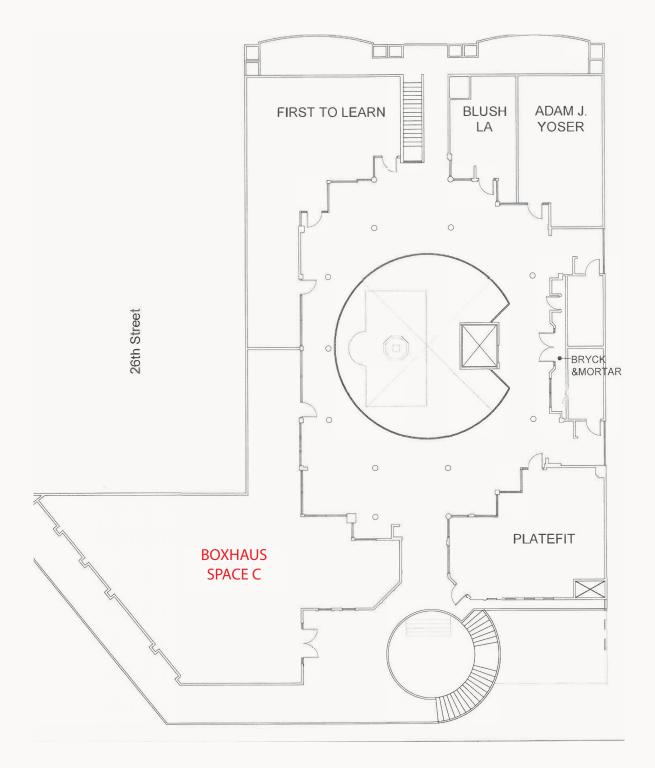

## property features

Space 'A' - 600 SF

Space 'B' - 1,474 SF

Space 'C' - 2,134 SF

# floor plan

floor plan

For more information, please contact: