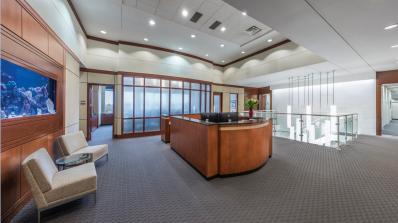

#### BUILDING HIGHLIGHTS

- 40,900-square foot highly-efficient floor plates with dual restroom cores
- Abundant parking
- On-site cafe
- Additional park amenities include conference center, fitness center, cafe and auto spa
- Adjacent conference center holds approximately 70 people
- Excellent I-465 visibility with convenient access to I-465 / U.S. 31
- Lobby and exterior seating areas equipped with wi-fi
- New outdoor tenant lounge

#### PARKWOOD AMENITIES

Parkwood Crossing amenities include a 6,000 square foot fitness center with state-of-the-art equipment, locker rooms and private showers, multiple tech-savvy meeting spaces for small or large groups, multiple cafes with online ordering, indoor and outdoor tenant lounges, an Auto Spa and Tesla/universal car chargers, a 1.36 mile walking path, access to the Carmel Zagster bicycle sharing program and a connecting path to the Monon Trail. (see amenities map on adjacent page)