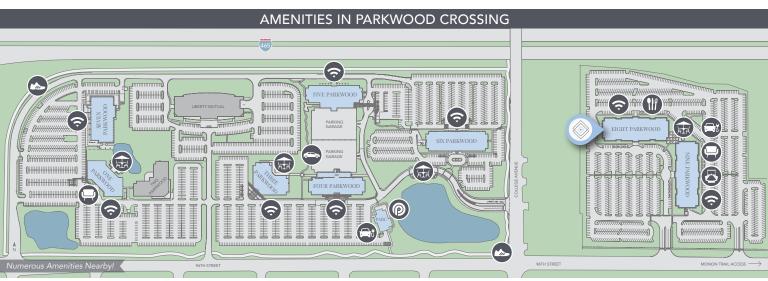

#### PARKWOOD AMENITIES

Parkwood Crossing amenities include a 6,000 square foot fitness center with state-of-the-art equipment, locker rooms and private showers, multiple tech-savvy meeting spaces for small or large groups, multiple cafes with online ordering, indoor and outdoor tenant lounges, an Auto Spa and Tesla/universal car chargers, a 1.36 mile walking path, access to the Carmel Zagster bicycle sharing program and a connecting path to the Monon Trail. (see amenities map on adjacent page)

(Parkwood Amenity and Recreation Center)

Outdoor Lounge / Workspace Tenant Lounge

Tesla / Universal Car Chargers Wi-Fi in Lobby

1.36 mile walking trail

Conference Center

Auto Spa