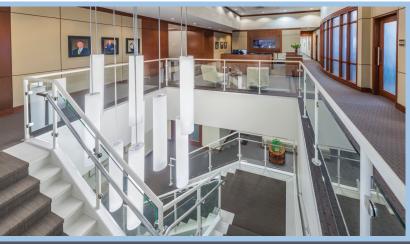

#### BUILDING HIGHLIGHTS

- 40,900-square foot highly-efficient floor plates with dual restroom cores
- Abundant parking
- On-site cafe
- Additional park amenities include conference center, fitness center, cafe and auto spa
- Adjacent conference center holds approximately 70 people
- Excellent I-465 visibility with convenient access to I-465 / U.S. 31
- Lobby and exterior seating areas equipped with wi-fi
- New outdoor tenant lounge

#### BUILDING DESCRIPTION

- Total square footage: 204,126
- Stories: 5
- Class: A
- Year built: 2002