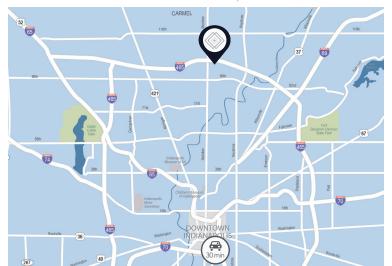

# LOCATION

Parkwood Crossing is strategically positioned with immediate access to I-465, U.S. 31, and 96th Street and boasts I-465 visibility. Located at the northern boundary of Indianapolis, the park is adjacent to the affluent suburbs of Carmel, Zionsville and Fishers in Hamilton County. Along with being one of the fastest growing counties in the nation, Hamilton County is home to a population earning more than double the national and state average for household income.