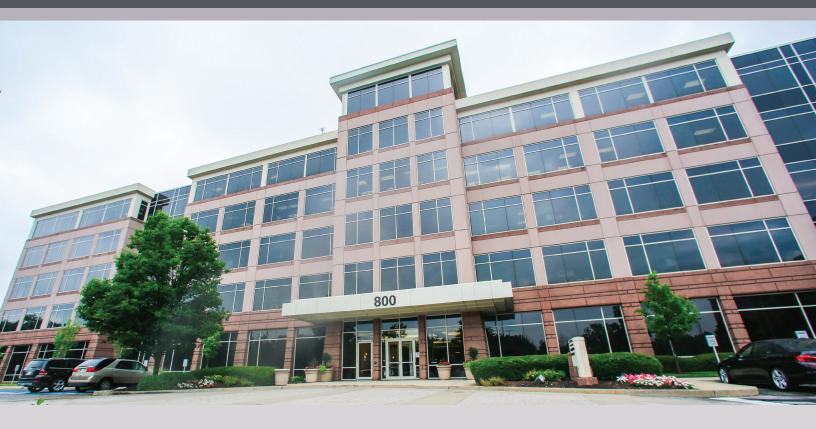

## **EIGHT PARKWOOD CROSSING**

800 East 96th Street, Indianapolis, IN 46240

### EIGHT PARKWOOD CROSSING

800 East 96th Street, Indianapolis, IN 46240

#### BUILDING DESCRIPTION

- Total square footage: 204,126
- Stories: 5
- Class: A
- Year built: 2002