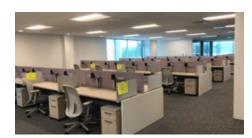

## Toringdon 7 - Suite 125, 150 & 300 3,797 - 34,359 r.s.f. available

- Move in immediately! (LEX February 2030)
- Newly upfitted space with modern finishes inside Toringdon's newest building, T7
- Brand new Herman Miller furniture and state-of-the-art AV
- Multiple space options partial 1st floor to full 3rd floor
- 4.0/1,000 parking (structured and surface)
- Fitness Center within park and walkable to restaurants and retail
- Rental rate negotiable

#### Third Floor - 25,749 s.f.

Full floor - 25,749 s.f. (built out) HVAC / Furnished