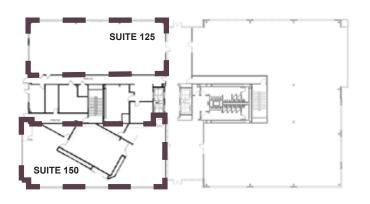

#### First Floor - 8,610 s.f.

Suite 125 - 3,797 s.f. (shell condition) Suite 150 - 4,813 s.f. (built out) HVAC / Not furnished

Visit **toringdon7sublease.com** for photos, video & more!