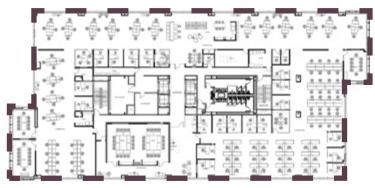

#### Third Floor - 25,749 s.f.

Full floor - 25,749 s.f. (built out) HVAC / Furnished