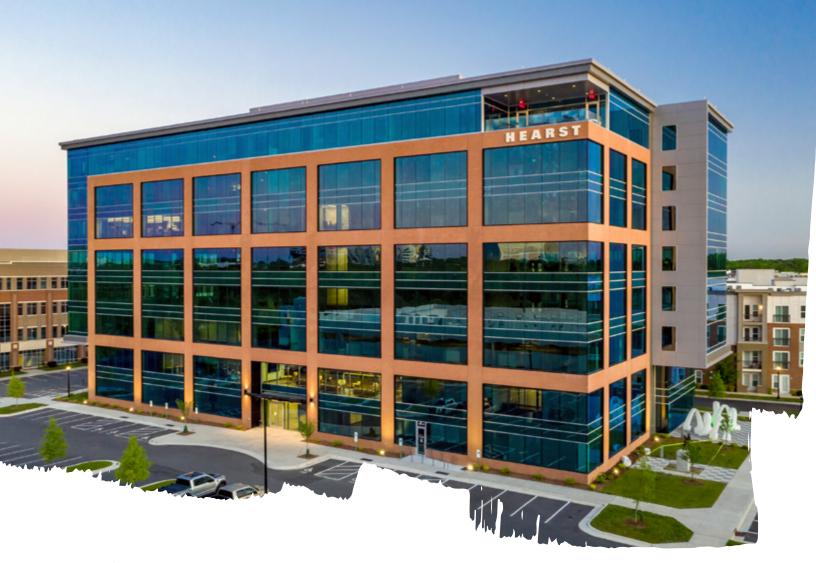

## Toringdon 7 - Suite 125, 150 & 300 3,797 - 34,359 r.s.f. available

- Move in immediately! (LEX February 2030)
- Newly upfitted space with modern finishes inside Toringdon's newest building, T7
- Brand new Herman Miller furniture and state-of-the-art AV
- Multiple space options partial 1st floor to full 3rd floor
- 4.0/1,000 parking (structured and surface)
- Fitness Center within park and walkable to restaurants and retail
- Rental rate negotiable

### 3540 Toringdon Way, Charlotte NC

#### **TORINGDON 7**

3,797 to 34,359 s.f.

Suites can be leased together or separately