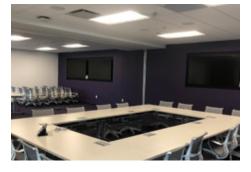

## Toringdon 7 - Suite 125, 150 & 300 3,797 - 34,359 r.s.f. available

- Move in immediately! (LEX February 2030)
- Newly upfitted space with modern finishes inside Toringdon's newest building, T7
- Brand new Herman Miller furniture and state-of-the-art AV
- Multiple space options partial 1st floor to full 3rd floor
- 4.0/1,000 parking (structured and surface)
- Fitness Center within park and walkable to restaurants and retail
- Rental rate negotiable

#### **TORINGDON 7**

3,797 to 34,359 s.f.

Suites can be leased together or separately