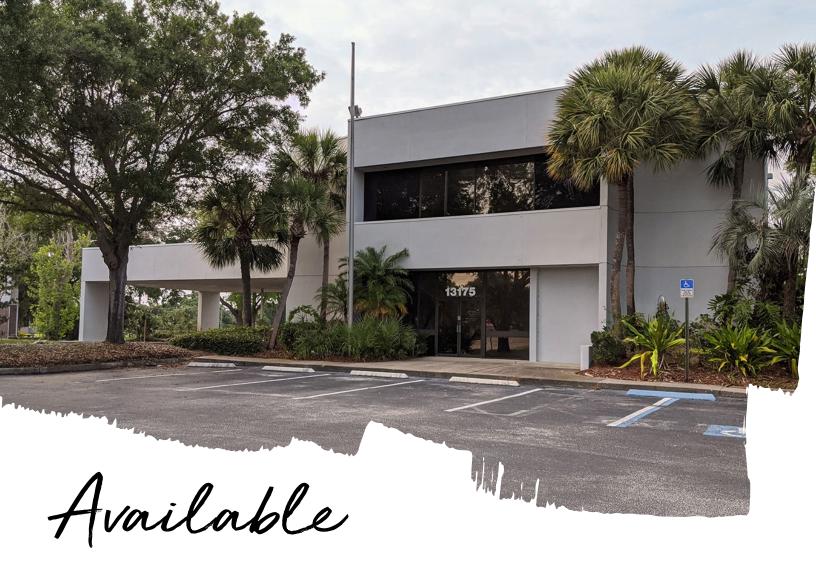

## 6,756 s.f. former bank branch in Largo, FL

- Excellent visibility fronting Walsingham Rd
- Located just west of the intersection of Walsingham Rd and Vonn Rd with access from both
- Has access from the NWC of this signalized intersection, and is directly across from the NEC development that includes a Publix anchored center
- Two-story building with 4 drive-thru lanes
- May provide development opportunity
- Pylon signage
- Zoned CG, Commercial General

## 13175 Walsingham Rd Largo, FL 33774