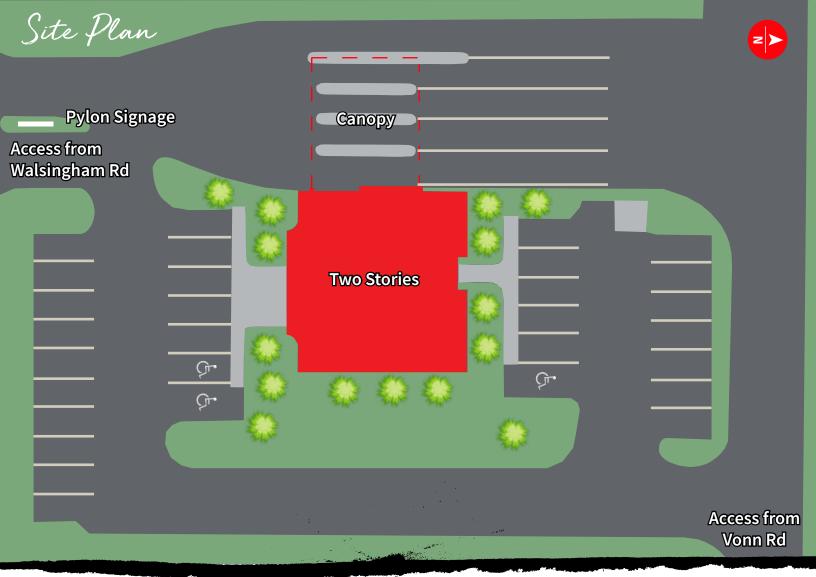

## 6,756 s.f. former bank branch in Largo, FL

- Excellent visibility fronting Walsingham Rd
- Located just west of the intersection of Walsingham Rd and Vonn Rd with access from both
- Has access from the NWC of this signalized intersection, and is directly across from the NEC development that includes a Publix anchored center
- Two-story building with 4 drive-thru lanes
- May provide development opportunity
- Pylon signage
- Zoned CG, Commercial General

## 13175 Walsingham Rd Largo, FL 33774