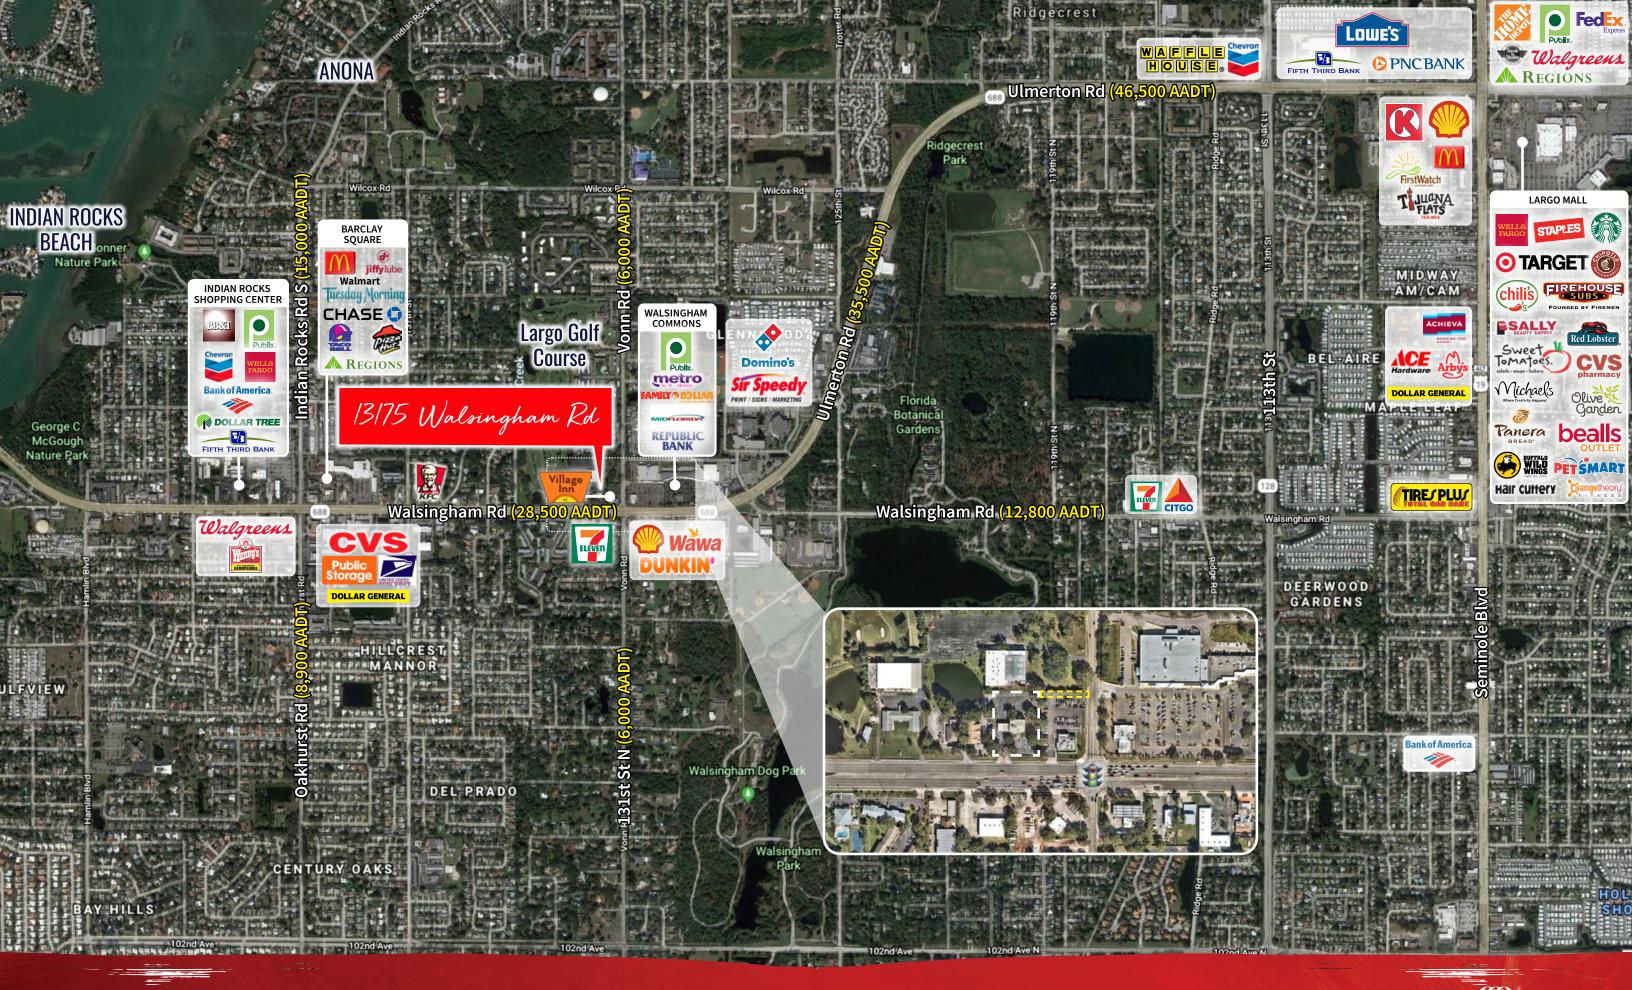

## 6,756 s.f. former bank branch in Largo, FL

- Excellent visibility fronting Walsingham Rd
- Located just west of the intersection of Walsingham Rd and Vonn Rd with access from both
- Has access from the NWC of this signalized intersection, and is directly across from the NEC development that includes a Publix anchored center
- Two-story building with 4 drive-thru lanes
- May provide development opportunity
- Pylon signage
- Zoned CG, Commercial General

## 13175 Walsingham Rd Largo, FL 33774