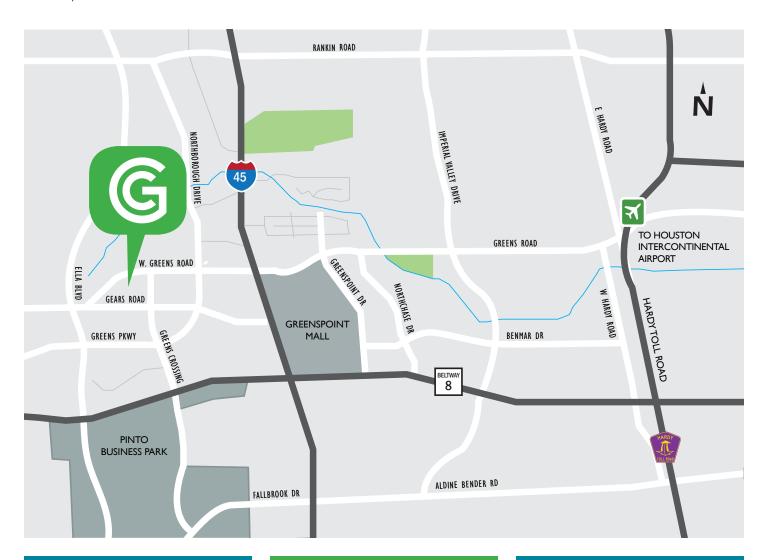

#### STRATEGIC LOCATION

The site is centrally located at the northwest corner of North I-45 and Beltway 8 in the heart of the North submarket. With multiple ingress and egress points, the property offers immediate access to I-45 and Beltway 8. Tenants will benefit from the strong logistical location and connectivity to all areas of Houston. Additionally, both I-45 and Beltway 8 are major thoroughfares connecting the site to DFW, Austin, San Antonio and the Port of Houston.