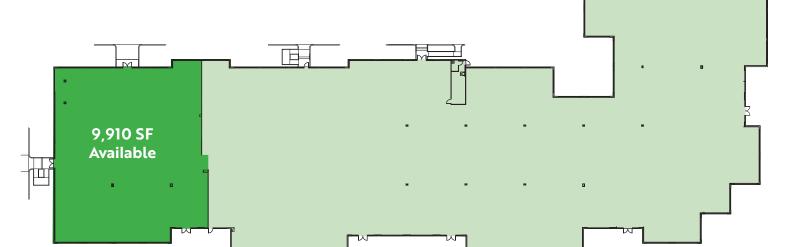

#### **BUILDING FEATURES**

- · Single story office building
- 120' bay depths
- 11'3" ceiling height | 17'8" deck height
- · Il watts of power per square foot
- Redundant fiber optic feeds
- Tenant controlled HVAC