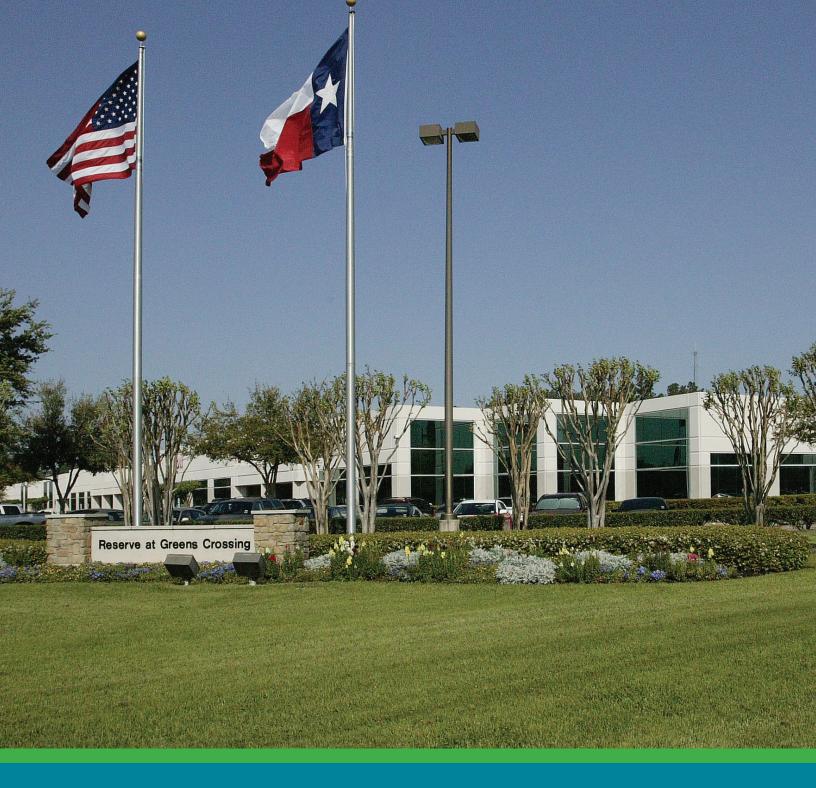

## **GREENS CROSSING**

810 Gears Road

The Reserve at Greens Crossing is located in Greenspoint at the corner of Greens Crossing Boulevard and Gears Road, and is part of a deed-restricted commercial park. The building features limestone-colored concrete tilt-wall with architectural reveals, steel frame construction and high-performance, reflective glass. Additional features include extensive landscaping, colored pavers at entries and prominent monument signage for tenants.