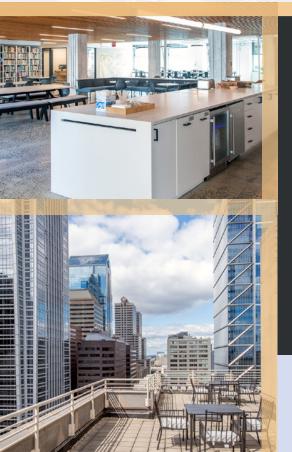

## **Building Highlights:**

- New indoor/outdoor tenant lounge
- New operable windows throughout the entire building
- Best in class, on-site property management
- State of the art security entry system
- Renovated corridors, lobby, bathrooms & elevators