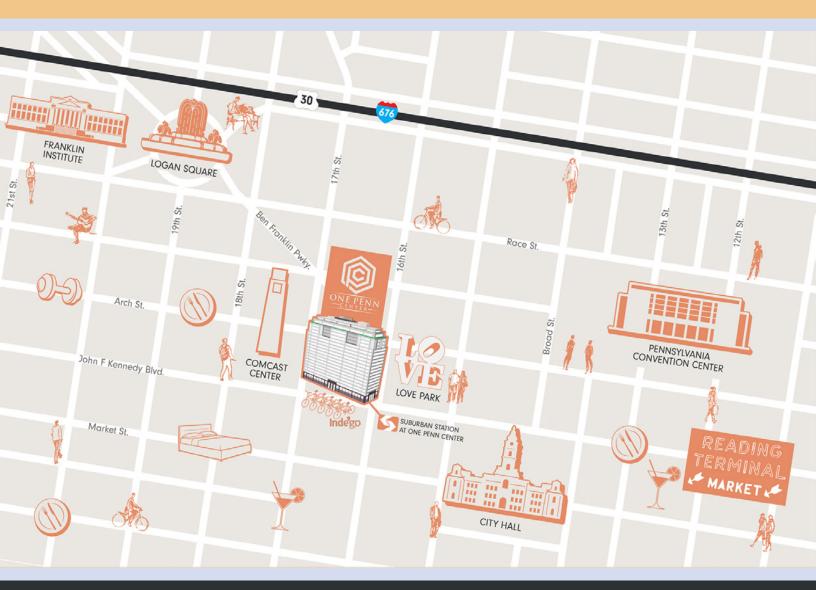

## **ONE PENN CENTER**

Philadelphia, PA

One Penn Center is the perfectly situated office building - directly on top of Suburban Station, next door to the Comcast Center Campus, minutes to City Hall and close to all major thoroughfares.

Walk Score: 97

**Transit Score: 100** 

View all available spaces @ onepenn.com

## The One in the Center of Philly.