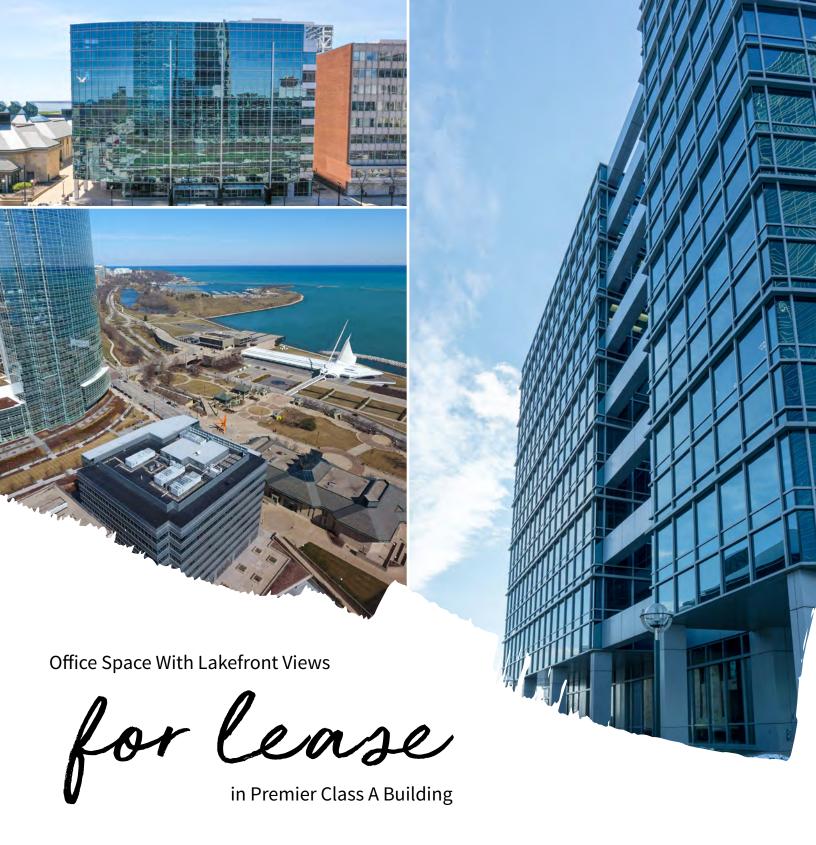

wisconsin ave.

Milwaukee, Wisconsin

Located in Milwaukee's CBD, 875 East is a premier 8-story building overlooking the Milwaukee Art Museum and Lake Michigan.