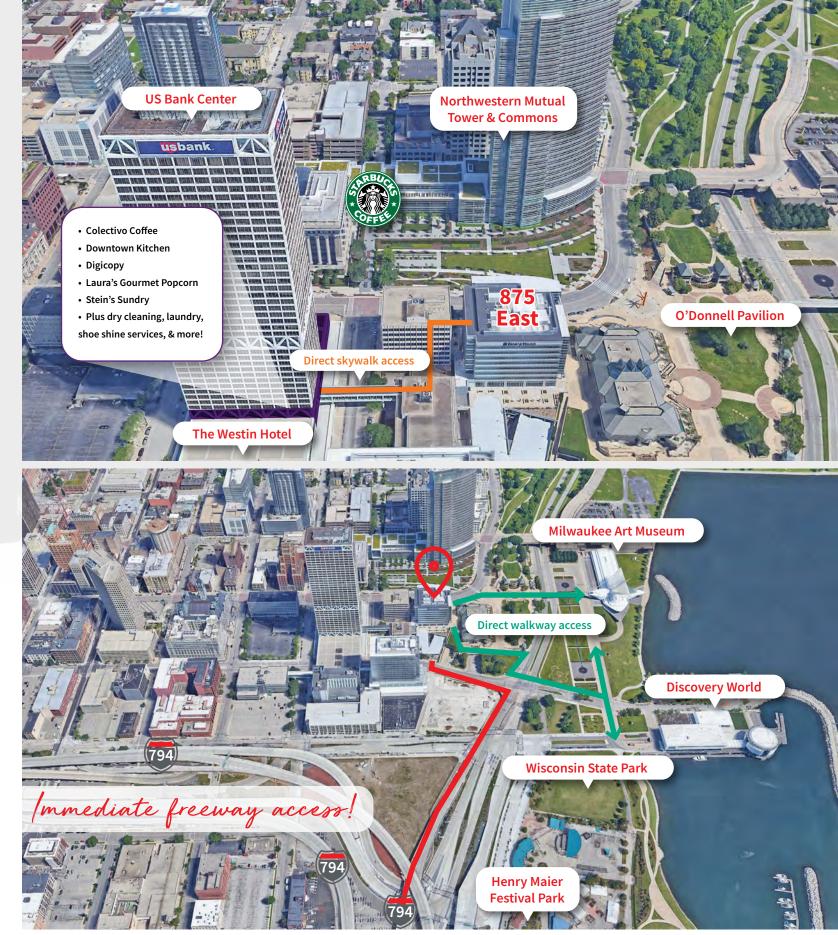

# Amenities 875 East

**Heated Indoor Parking** 

**Interstate Access** 

**Loading Dock Access** 

**Shared Cafeteria** 

24/7 Onsite Security

Patio

**Connected to US Bank** Center Skywalk

**Dual Power** 

*AMILINDA* 

- BARTOLOTTA DOWNTOWN
- CARNEVOR
- DOWNTOWN KITCHEN
- GRASSROOTS
- · JIMMY JOHN'S
- STELLA VAN BUREN
- THIRD COAST PROVISIONS
- WARD'S HOUSE OF PRIME
- WATERFRONT DELI
- ZARLETTI

- CAFE AT THE PFISTER
- COLECTIVO COFFEE
- RED JUNE CAFE

• FIRE ON WATER

• SPORTCLUB

- STARBUCKS MARRIOTT
- STARBUCKS NM TOWER

• SWINGIN' DOOR EXCHANGE

• WELLS FARGO THE WESTIN

• THE PFISTER HOTEL

CHASE BANK

PNC BANK

U.S. BANK

• WI ATHLETIC CLUB DISCOVERY WORLD

**875 East** Wisconsin Ave., Milwaukee