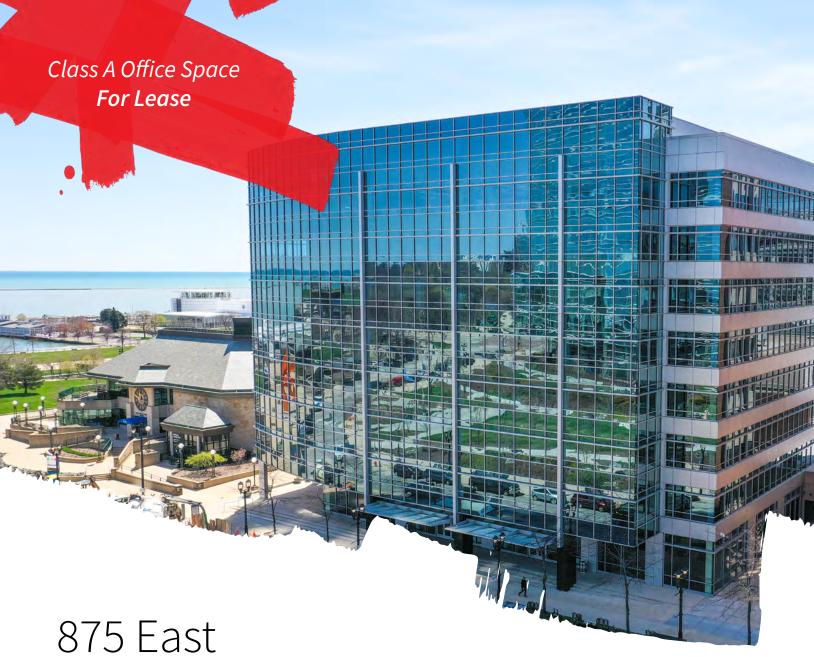

wisconsin ave.

Milwaukee, Wisconsin

Located in Milwaukee's CBD, 875 East is a premier 8-story building overlooking the Milwaukee Art Museum and Lake Michigan.

# **Building Specifications:**

**Total Building S.F.:** 210,074 s.f.

**Available S.F.:** 4,000 - 60,000 s.f. contiguous

Floors:

**Floor plate:** 28,116 s.f.

**Parking Ratio:** 2.00 / 1,000 s.f. \*

Lease Rate: \$22.00 NNN