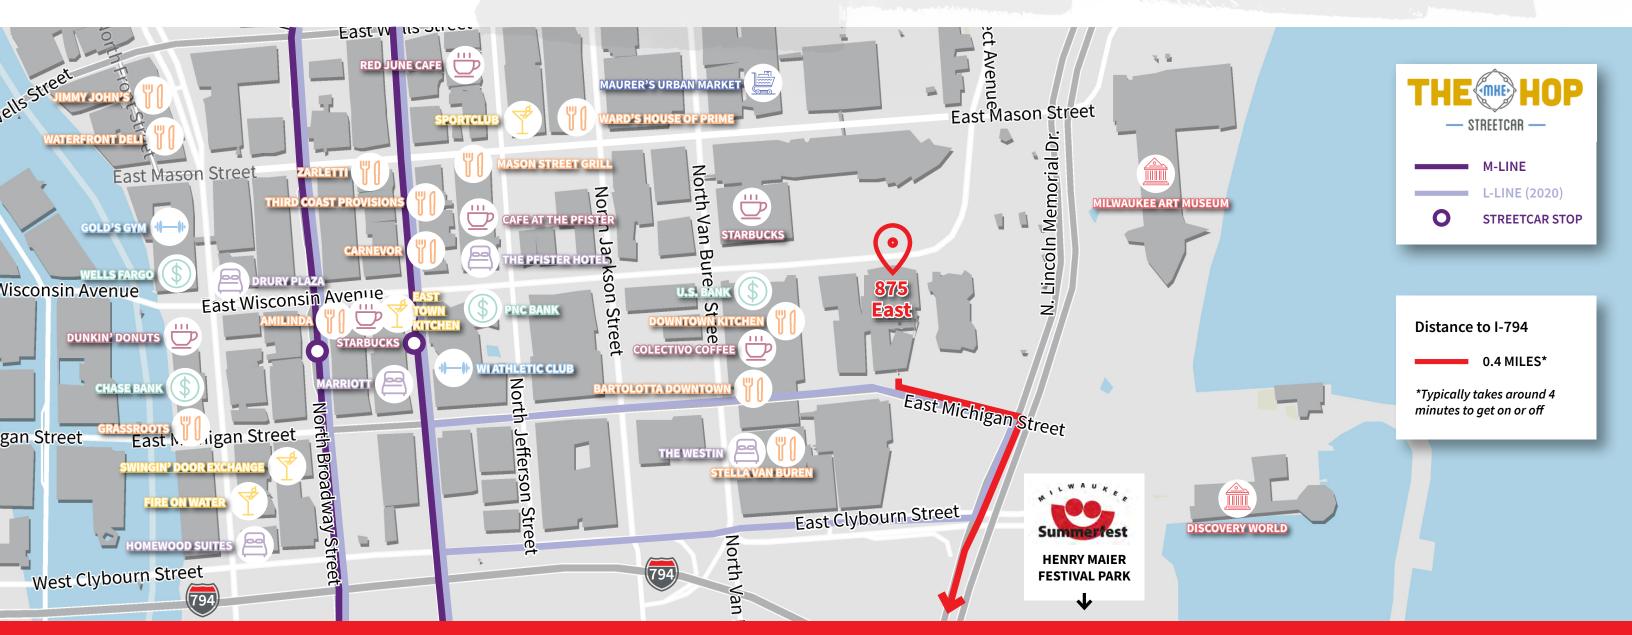

wisconsin ave.

Milwaukee, Wisconsin

Located in Milwaukee's CBD, 875 East is a premier 8-story building overlooking the Milwaukee Art Museum and Lake Michigan.

# Amenities 875 East

**Heated Indoor Parking** 

**Interstate Access** 

**Loading Dock Access** 

**Shared Cafeteria** 

24/7 Onsite Security

Patio

**Connected to US Bank** Center Skywalk

**Dual Power** 

*AMILINDA* 

- BARTOLOTTA DOWNTOWN
- CARNEVOR
- DOWNTOWN KITCHEN
- GRASSROOTS
- · JIMMY JOHN'S
- STELLA VAN BUREN
- THIRD COAST PROVISIONS
- WARD'S HOUSE OF PRIME
- WATERFRONT DELI
- ZARLETTI

- CAFE AT THE PFISTER
- COLECTIVO COFFEE
- RED JUNE CAFE

• FIRE ON WATER

• SPORTCLUB

- STARBUCKS MARRIOTT
- STARBUCKS NM TOWER

• SWINGIN' DOOR EXCHANGE

• WELLS FARGO THE WESTIN

• THE PFISTER HOTEL

CHASE BANK

PNC BANK

U.S. BANK

• WI ATHLETIC CLUB DISCOVERY WORLD

**875 East** Wisconsin Ave., Milwaukee