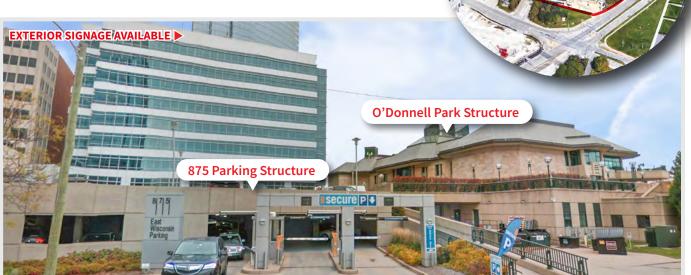

- Tenant improvement allowance available.
- Signage & branding opportunities available.

\*Parking is available in the attached parking structure at 875 E. Wisconsin. Additional parking consisting of 1,175 spots is also available connected to 875, in the O'Donnell Park Structure.

# Amenities 875 East

**Heated Indoor Parking** 

**Interstate Access** 

**Loading Dock Access** 

**Shared Cafeteria** 

24/7 Onsite Security

Patio

**Connected to US Bank** Center Skywalk