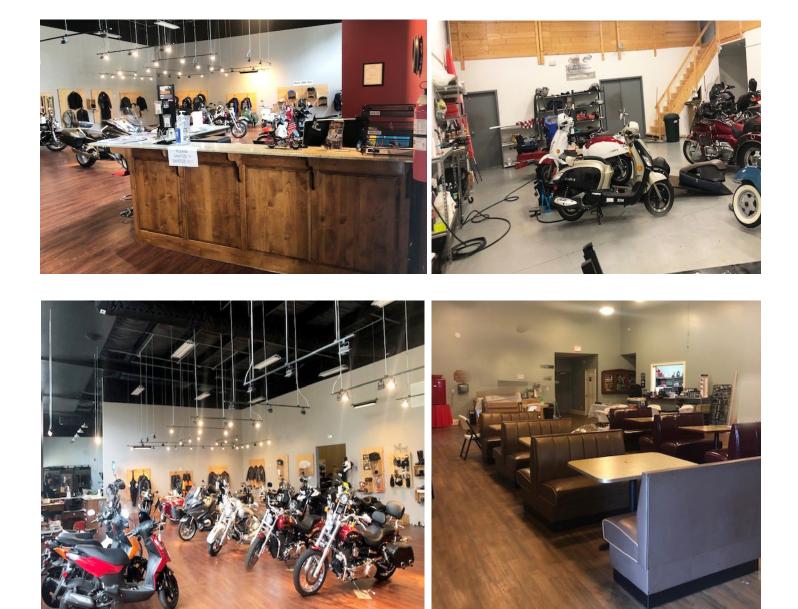

## 12,000 SF Free-standing Building on 1.1 AC

- Building is 5 years old with CAT-5 wiring throughout
- Located behind the Regional Power Center, McGowin Park
- Building has 20' ceilings with 2 showrooms, 4 personal offices, an equipment room with 2 service windows, 3 roll up doors and a mezzanine area which runs the length of the building
- Large congregation room which could easily be converted to a third showroom or waiting room
- Close proximity to the new Mobile County Soccer Complex opening in 2020