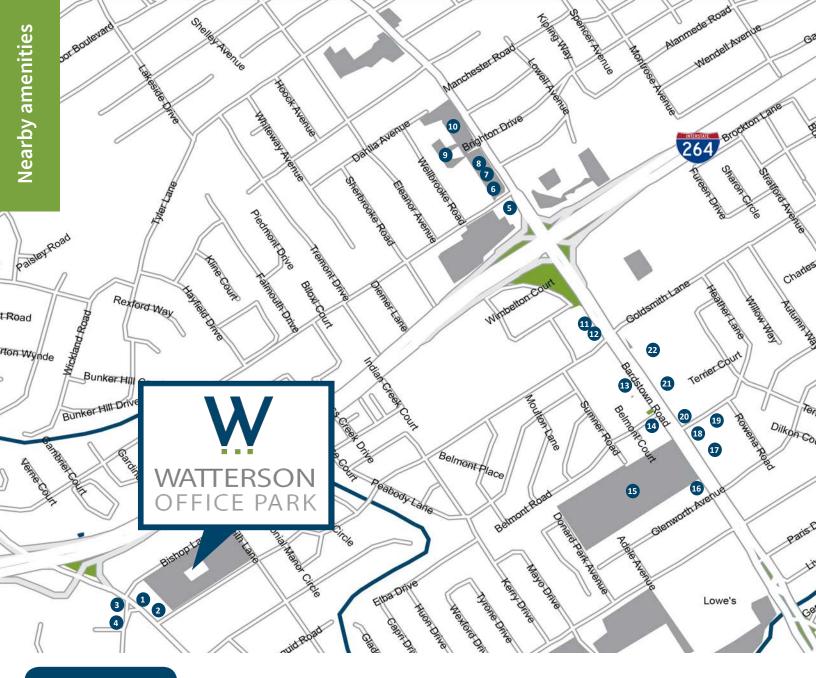

#### Dining

- Dunkin' Donuts
- 2 Subway
- 3 Yummy Pollo
  Oriental Star
  Mi Pueblo Mexican Cuisine
- Waffle House
- 5 Winston's Restaurant The Bakery
- 6 Heine Brother's Coffee
- 7 LIFEbar Rocky's Pizza & Panini

- Buckhead Mountain Grill
- 9 El NopalSubway
- 10 Orange Leaf Frozen Yogurt
- 11 Steak 'n Shake
- 12 Rally's
- 13 McDonald's
- 14 KFC
- 15 Costco

- 16 Chick-fil-A
- Mi Sueno Restaurant
  El Caporal
- 18 Starbucks
- 19 Penn Station East Coast Subs
- 20 Heitzman Bakery
- 21 Popeyes Louisiana Kitchen
- 22 DQ Grill & Chill