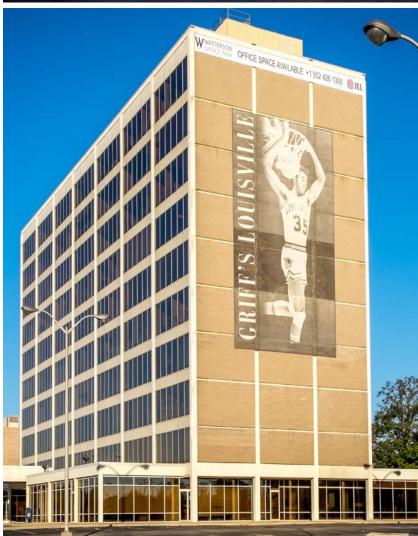

- 1930 Bishop Lane
   16 floors
   16,748 s.f. floorplates
- 1941 Bishop Lane10 floors10,500 s.f. floorplates
- 1951 Bishop Lane5 floors15,520 s.f. floorplates