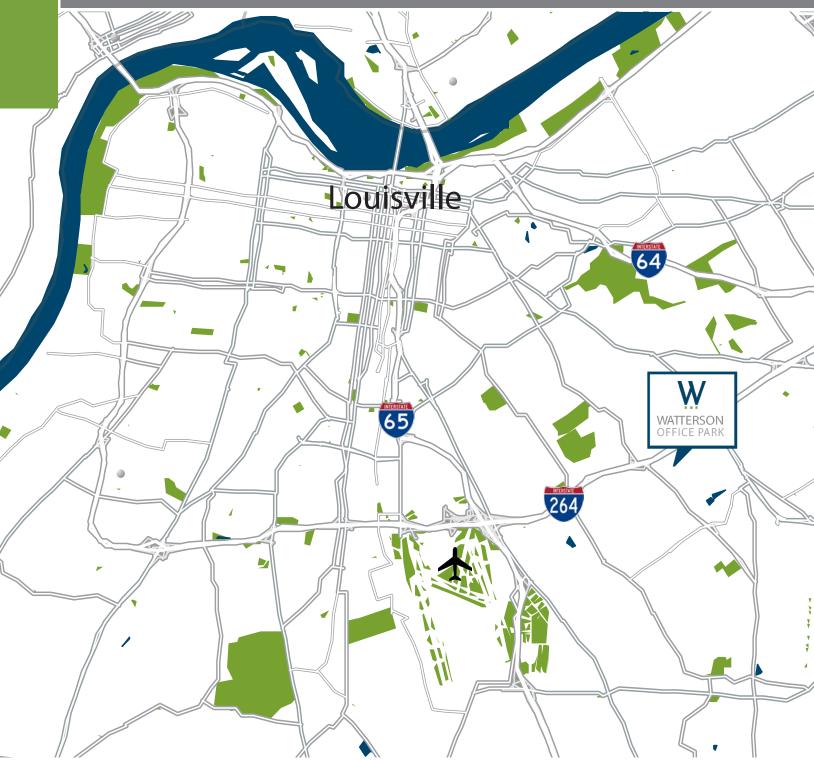

#### Premium access and amenities

- Centralized location provides convenient access to downtown Louisville and surrounding areas
- Minutes to Interstate-264 and Interstate-65
- Prominent visibility from Interstate-264
- Several on-site amenities including two restaurants, sundry shop, tenant lounge / WiFi café, private meeting area and YMCA

## **On-site Amenities**

- Common conference room
- Season on-site food trucks
- Tenant lounge
- WiFi / Internet Café
- ATM
- Lee's Kitchen
- YMCA
- Executive Bistro

Watterson Office Park is centrally located within Greater Louisville and provides easy access to major interstates, Louisville International Airport and downtown Louisville.

### **Travel distances**

Louisville International Airport University of Louisville Downtown Louisville 3.9 miles

5.2 miles

7.9 miles