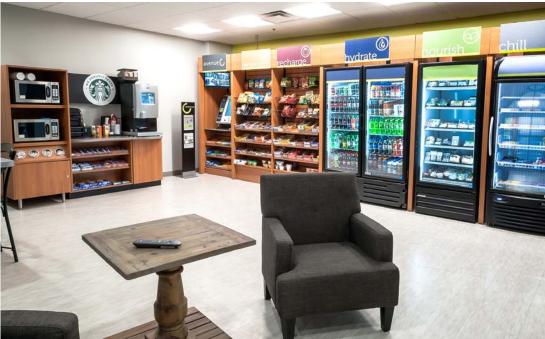

#### Premium access and amenities

- Centralized location provides convenient access to downtown Louisville and surrounding areas
- Minutes to Interstate-264 and Interstate-65
- Prominent visibility from Interstate-264
- Several on-site amenities including two restaurants, sundry shop, tenant lounge / WiFi café, private meeting area and YMCA

## **On-site Amenities**

- Common conference room
- Season on-site food trucks
- Tenant lounge
- WiFi / Internet Café
- ATM
- Lee's Kitchen
- YMCA
- Executive Bistro

Watterson Office Park is centrally located within Greater Louisville and provides easy access to major interstates, Louisville International Airport and downtown Louisville.