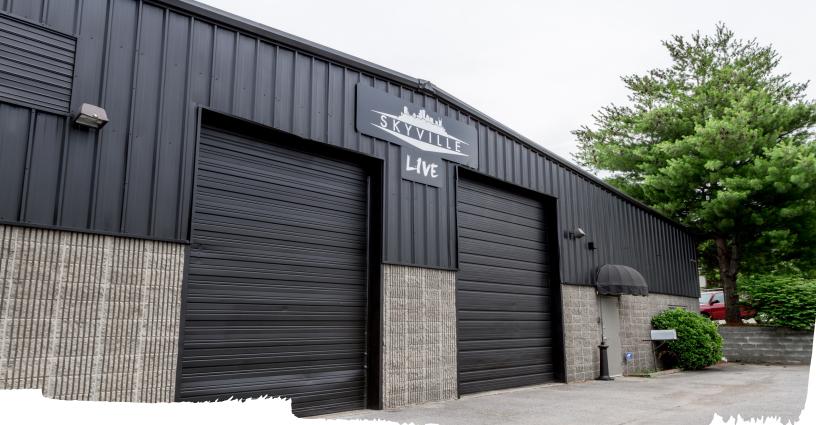

## ± 10,010 s.f. Industrial Building

## Property Highlights

- ± 10,010 s.f.
- 2 dock doors (10' X 10')
- 2 drive-in doors (12' X 14')
- 20 parking spaces
- Full HVAC
- Three (3) 200 amp 3 phase breakers
- 16' ceilings
- Carpet throughout
- Grade-level doors can be converted to windows to provide additional service office as needed

2602 Westwood Drive Nashville, TN 37204

Shanna Markwell +1 615 928 5243 <u>shanna.markwell@am.jll.com</u>

Bo Fulk +1 615 928 5307 <u>bo.fulk@am.jll.com</u>