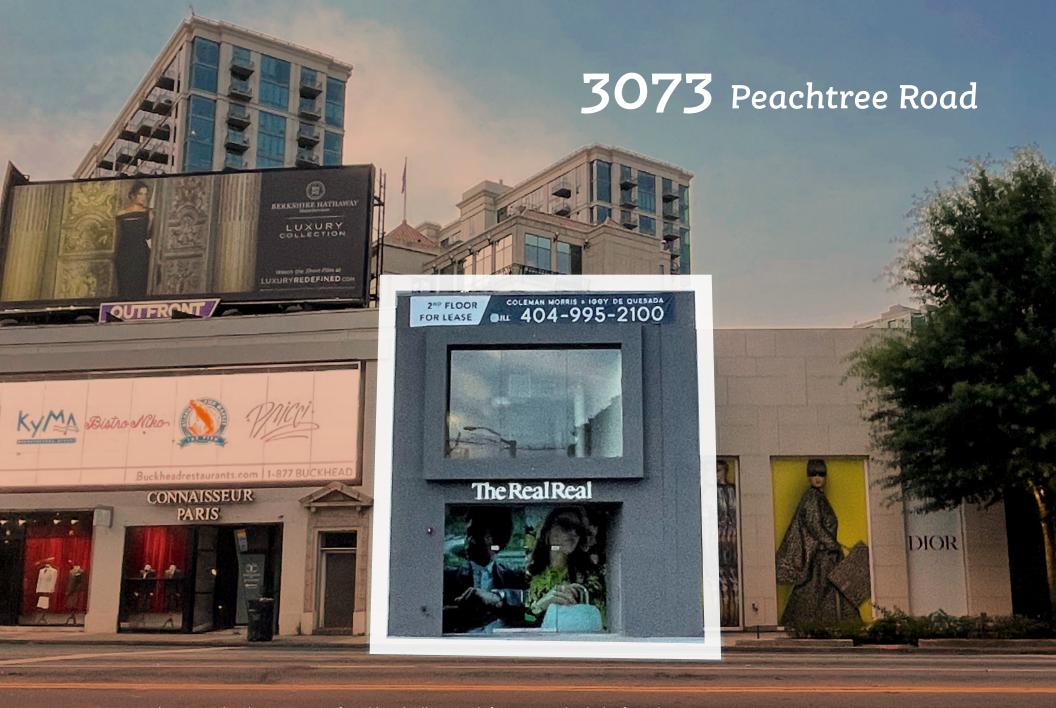

O 7 3 Peachtree Road Buckhead Village Atlanta

Street Retail Space Available

Above The RealReal Flagship Atlanta Location

**VIEW VIRTUAL TOUR** 

3073 Peachtree Road is the epicenter of Buckhead Village, with frontage on both the famed Peachtree Road and charming Bolling Way. Neighbors include Hermes, Dior, Whole Foods, and St. Regis, in Atlanta's most affluent and walkable shopping district.