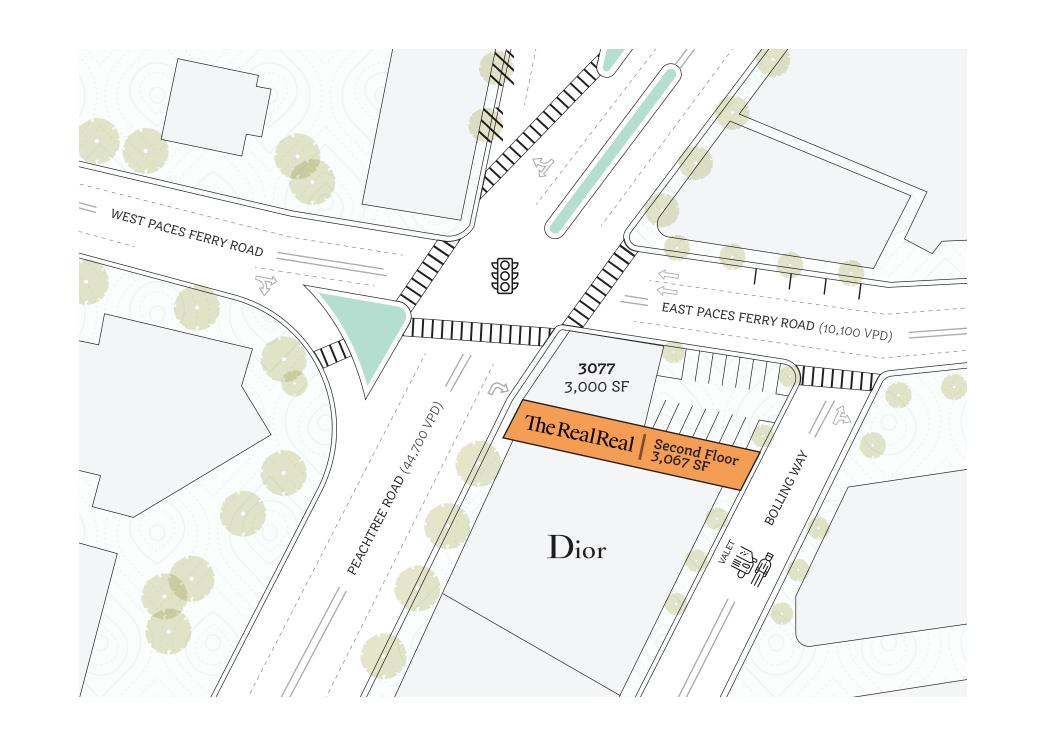

O 7 3 Peachtree Road Buckhead Village Atlanta

Street Retail Space Available

Above The RealReal Flagship Atlanta Location

**VIEW VIRTUAL TOUR** 

3073 Peachtree Road is the epicenter of Buckhead Village, with frontage on both the famed Peachtree Road and charming Bolling Way. Neighbors include Hermes, Dior, Whole Foods, and St. Regis, in Atlanta's most affluent and walkable shopping district.

## Second Floor Available

**VIEW VIRTUAL TOUR** 

3073 Peachtree Road