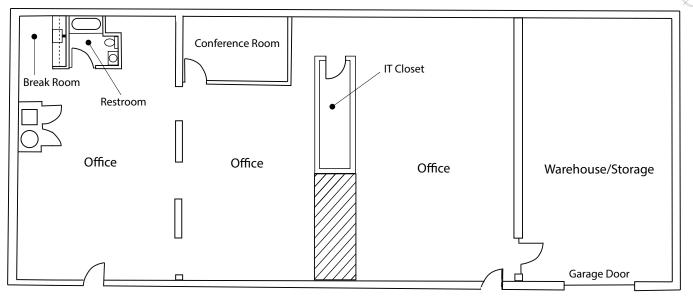

## BUILDING HIGHLIGHTS

- Suite A: 3,000 SF of open/creative office
  - 1,000 SF garage with roll-up door
- Exposed brick and timber construction
- 13' high ceilings with spiral ductwork
- Central RiNo location, 1 block from Denver Central Market
- Dedicated entrance and restroom with shower
- 2:1,000 parking ratio