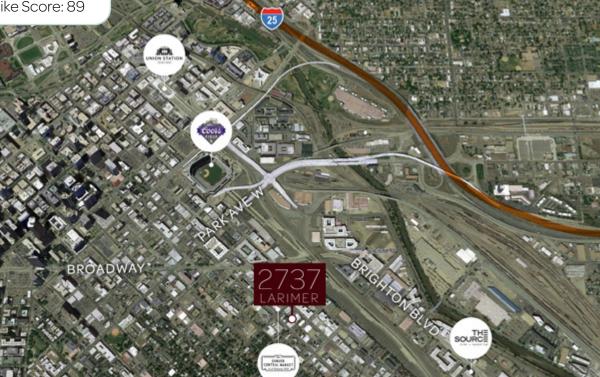

## URBAN OFFICE. CREATIVE FOCUS.

2737

SD

MANR

LARIMER ST

2737 LARIMER IS A 15,490 SF OFFICE BUILDING LOCATED IN THE AMENITY-RICH RINO ART DISTRICT

## BUILDING HIGHLIGHTS

- Suite A: 3,000 SF of open/creative office
  - 1,000 SF garage with roll-up door
- Exposed brick and timber construction
- 13' high ceilings with spiral ductwork
- Central RiNo location, 1 block from Denver Central Market
- Dedicated entrance and restroom with shower
- 2:1,000 parking ratio