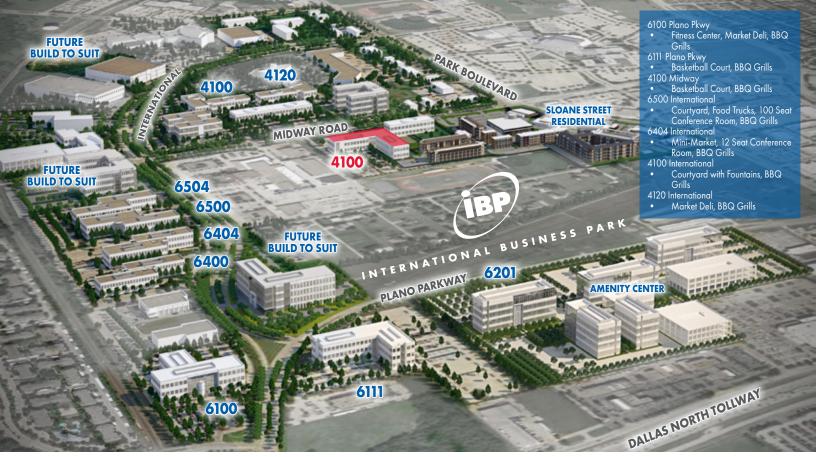

## PRIME LOCATION UNBEATABLE ACCESS

1.1 M SQ FT OFFICE PARK

Immediate access to Dallas North Tollway and George Bush 5 min from 50+ restaurants, hotels, retail and child care On-site property management and maintenance 24x7 Security Weekly food trucks on-site Foodsby food delivery to lobby Regularly scheduled tenant events 100 seat conference center On-site fitness center and LA Fitness within 1 mile On-demand fuel delivery through Booster Fuels Artwork and sculpture gardens Multiple parks with water features Outdoor plaza and dining areas with grills On-site café/deli Committed to energy conservation, sustainability & recycling