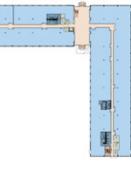

## **TYPICAL FLOOR PLAN**

52,000 SF Floor Plates 30' x 30' Column Spacing 15' Floor to Floor 10' Ceiling Height

**())** JLL°

FOR LEASING INFORMATION: Trevor Franke, Gini Rounsaville | Phone: 214 438 6100