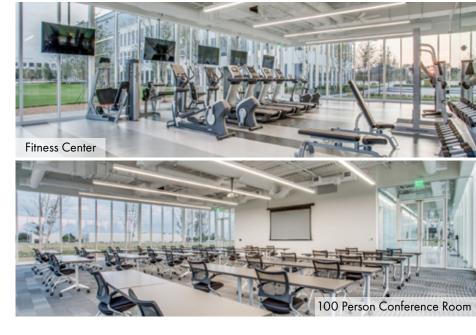

## PRIME LOCATION UNBEATABLE ACCESS

1.1 M SQ FT OFFICE PARK

Immediate access to Dallas North Tollway and George Bush 5 min from 50+ restaurants, hotels, retail and child care On-site property management and maintenance 24x7 Security Weekly food trucks on-site Foodsby food delivery to lobby Regularly scheduled tenant events 100 seat conference center On-site fitness center and LA Fitness within 1 mile On-demand fuel delivery through Booster Fuels Artwork and sculpture gardens Multiple parks with water features Outdoor plaza and dining areas with grills On-site café/deli Committed to energy conservation, sustainability & recycling

## **BUILDING SPECIFICS**

Built In 2001 103,916 Total SF Two Stories Dual Feed Electricity, 2 Substations Multi Tenant Factor 14.5% Single Tenant Factor 6% Full Size Basketball Court Outdoor Grilling & Seating Area Energy Star Certified Utilizing 100% Renewable Energy Fitness Center (6221 W. Plano Pkwy) Conference Room (6221 W. Plano Pkwy)