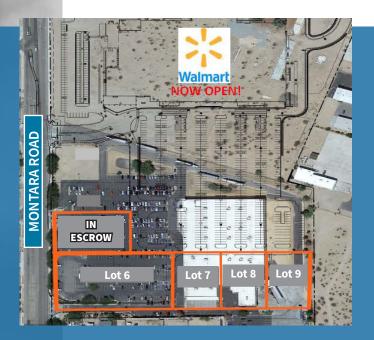

Unique Walmart Outparcels

For Sale

LOT 5: IN ESCROW LOT 6: 1.68 ACRES LOT 7: +0.79 ACRES LOT 8: +0.78 ACRES LOT 9: +0.82 ACRES

621 Montara Rd.

BARSTOW, CA

## PROPERTY HIGHLIGHTS

- Unique land parcel opportunity for operators to co-tenant with a strong performing Walmart.
- Walmart store pulls from beyond the city limits of Barstow.
- Ability to create a strong user identity and branding opportunity from the parking field and the street.
- Proximity to the 40 Freeway (18,000 cars per day) and the 15 Freeway (45,000 cars per day).