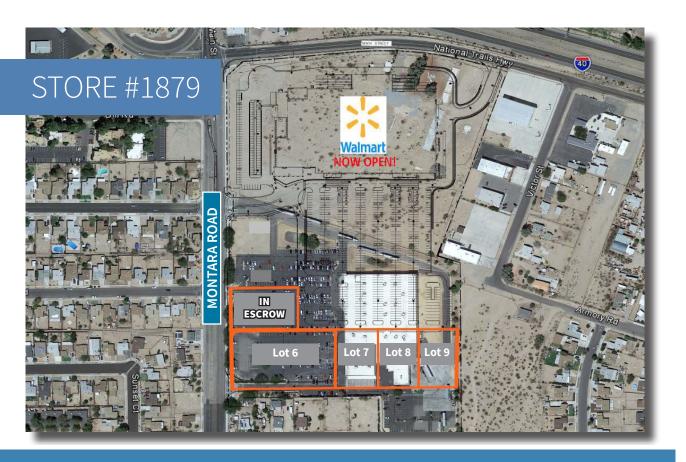

Unique Walmart Outparcels

For Sale

LOT 5: IN ESCROW LOT 6: 1.68 ACRES LOT 7: +0.79 ACRES LOT 8: +0.78 ACRES LOT 9: +0.82 ACRES

621 Montara Rd.

BARSTOW, CA

## PROPERTY HIGHLIGHTS

- Unique land parcel opportunity for operators to co-tenant with a strong performing Walmart.
- Walmart store pulls from beyond the city limits of Barstow.
- Ability to create a strong user identity and branding opportunity from the parking field and the street.
- Proximity to the 40 Freeway (18,000 cars per day) and the 15 Freeway (45,000 cars per day).