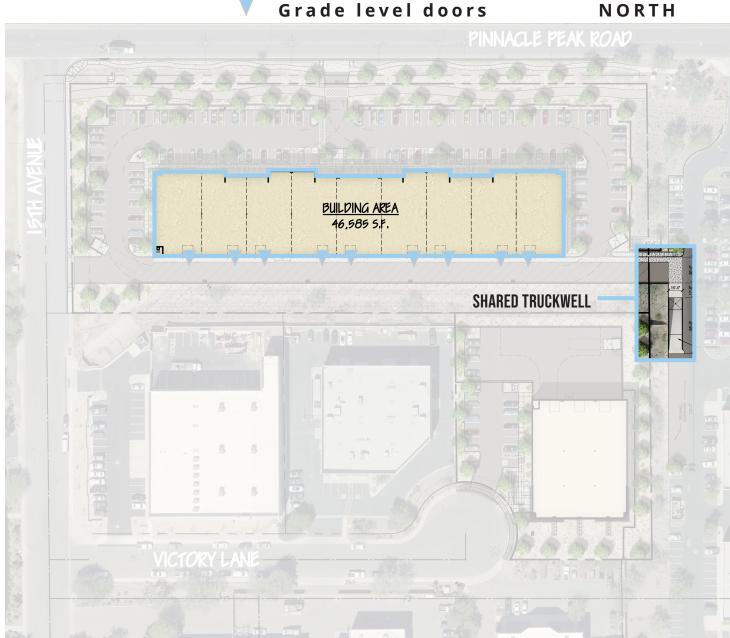

## BUILDING FEATURES

Grade level doors

±46,585 SF BUILDING

**DIVISIBLE TO ±5,000 SF UNITS** 

18' CLEAR HEIGHT

9 GRADE LEVEL DOORS

**SHARED TRUCKWELL** 

100' BUILDING DEPTH

**177 AUTO PARKING STALLS** 

FRONTAGE ON PINNACLE PEAK ROAD

**Steve Sayre** 

Managing Director +1 602 999 7720 steve.sayre@am.jll.com 101

Although information has been obtained from sources deemed reliable, neither Owner nor JLL makes any guarantees, warranties or representations, express or implied, as to the completeness or accuracy as to the information contained herein. Any projections, opinions, assumptions or estimates used are for example only. There may be differences between projected and actual results, and those differences may be material. The Property may be withdrawn without notice. Neither Owner nor JLL accepts any liability for any loss or damage suffered by any party resulting from reliance on this information. If the recipient of this information has signed a confidentiality agreement regarding this matter, this information is subject to the terms of that agreement. ©2022. Jones Lang LaSalle IP, Inc. All rights reserved.