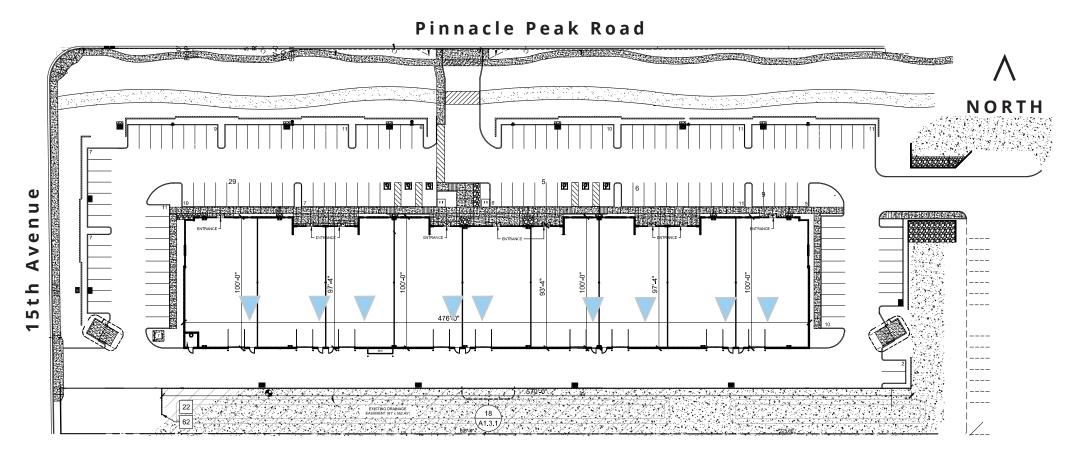

## PHASE 2 SITE PLAN

## BUILDING FEATURES

Grade level doors

±46,585 SF BUILDING

**DIVISIBLE TO ±5,000 SF UNITS** 

18' CLEAR HEIGHT

9 GRADE LEVEL DOORS

**SHARED TRUCKWELL** 

100' BUILDING DEPTH

**177 AUTO PARKING STALLS** 

FRONTAGE ON PINNACLE PEAK ROAD

**Steve Sayre** 

Managing Director +1 602 999 7720 steve.sayre@am.jll.com 101

Although information has been obtained from sources deemed reliable, neither Owner nor JLL makes any guarantees, warranties or representations, express or implied, as to the completeness or accuracy as to the information contained herein. Any projections, opinions, assumptions or estimates used are for example only. There may be differences between projected and actual results, and those differences may be material. The Property may be withdrawn without notice. Neither Owner nor JLL accepts any liability for any loss or damage suffered by any party resulting from reliance on this information. If the recipient of this information has signed a confidentiality agreement regarding this matter, this information is subject to the terms of that agreement. ©2022. Jones Lang LaSalle IP, Inc. All rights reserved.