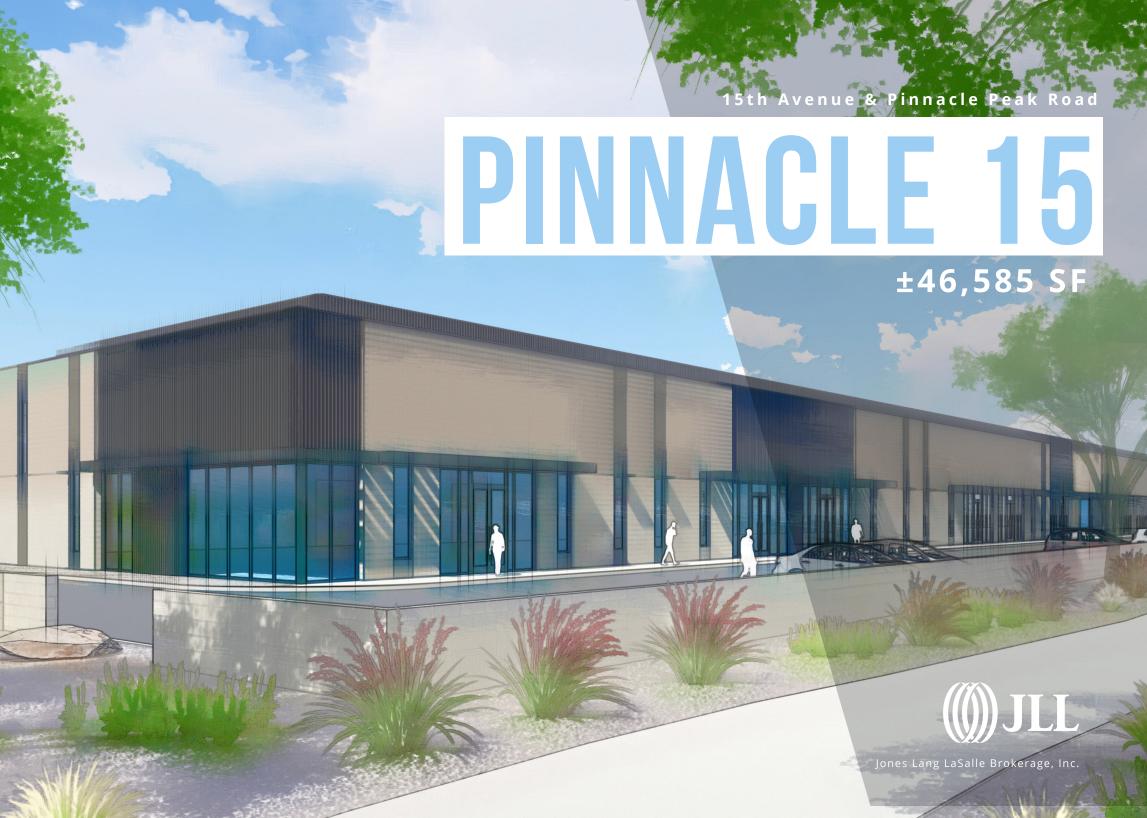

## BUILDING FEATURES

Grade level doors

±46,585 SF BUILDING

**DIVISIBLE TO ±5,000 SF UNITS** 

18' CLEAR HEIGHT

9 GRADE LEVEL DOORS

**SHARED TRUCKWELL** 

100' BUILDING DEPTH