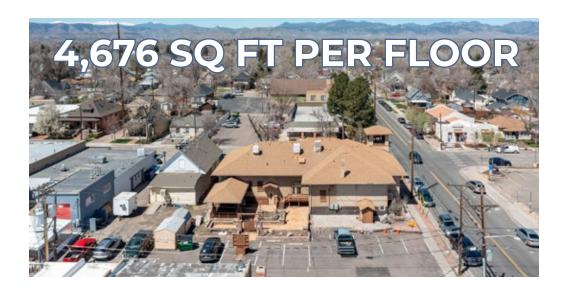

# 5690 Yukon Street | Arvada



## Property Highlights





#### HEALTHY DEMOGRAPHICS

Estimated 350,000 residents & 145,000 households within 5 miles with above average incomes.



## TRANSIT-ORIENTED LOCATION

Two blocks from RTD's Gold Line at Olde Town Station with service to downtown in 15 minutes.



## ACCESS TO MAJOR EMPLOYMENT HUBS

At the geographic center of Denver's most active employment hubs within a short commute.



### DOWNTOWN WALKABILITY

The 15-block district features more than 100 dining, shopping, and entertainment options.



#### OUTSTANDING HIGHWAY ACCESS

Direct access to Wadsworth Boulevard and just one mile away from on-ramps for Interstates 70 & 76.



## STRONG RETAIL TRADE AREA

Several local concepts have chosen Olde Town Arvada as their second or third location.







## **Demographics**

|