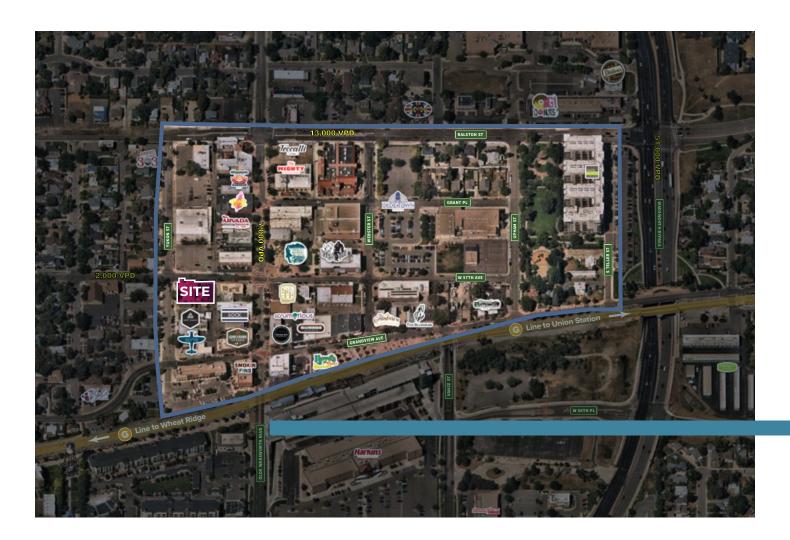

### DOWNTOWN WALKABILITY

The 15-block district features more than 100 dining, shopping, and entertainment options.

## STRONG RETAIL TRADE AREA

Several local concepts have chosen Olde Town Arvada as their second or third location.