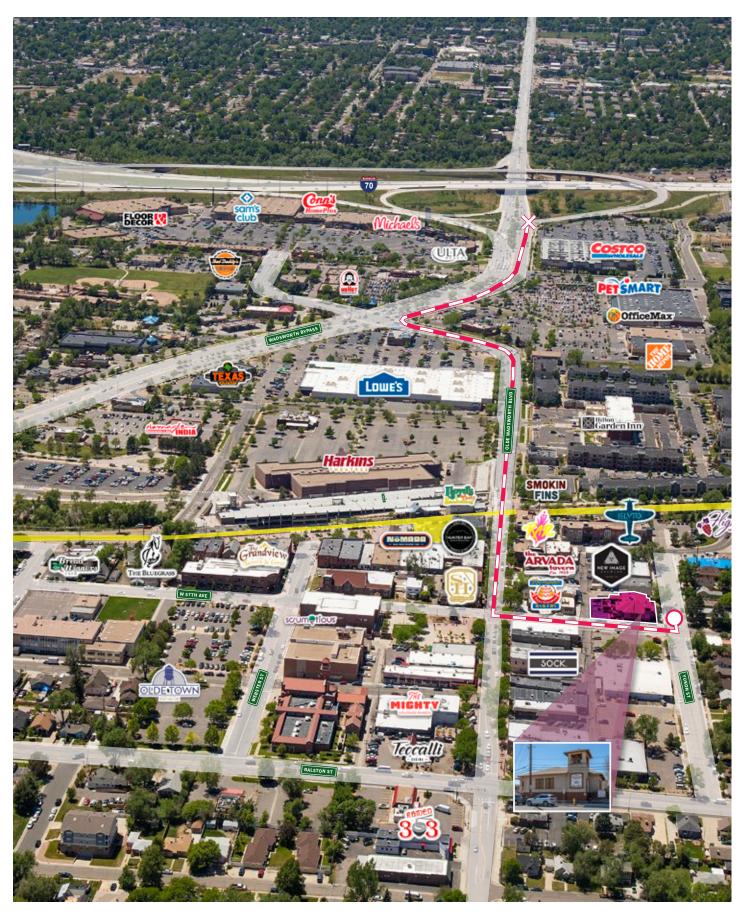

## TRANSIT-ORIENTED LOCATION

Two blocks from RTD's Gold Line at Olde Town Station with service to downtown in 15 minutes.

## ACCESS TO MAJOR EMPLOYMENT HUBS

At the geographic center of Denver's most active employment hubs within a short commute.

### DOWNTOWN WALKABILITY

The 15-block district features more than 100 dining, shopping, and entertainment options.

#### OUTSTANDING HIGHWAY ACCESS

Direct access to Wadsworth Boulevard and just one mile away from on-ramps for Interstates 70 & 76.

## STRONG RETAIL TRADE AREA

Several local concepts have chosen Olde Town Arvada as their second or third location.