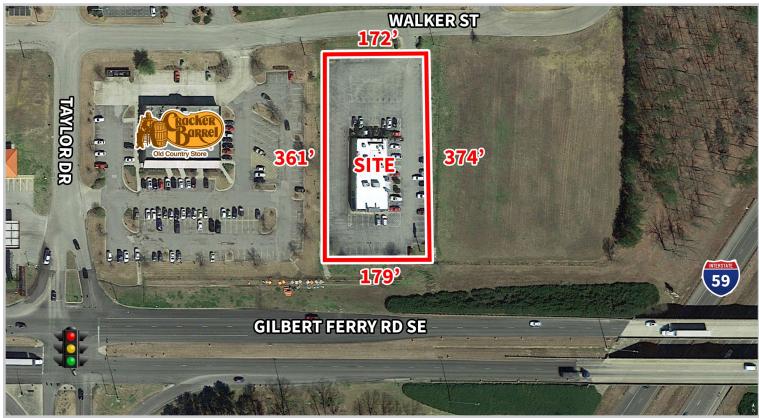

## **5,700 SF Restaurant Space**

- 1.5 ac lot
- Excellent visibility to Gilbert Ferry Road
- Surrounded by hotels and motels
- 68 parking spaces

| <b>Estimated Demographics</b> | 1-mile   | 3-mile   | 5-mile   |
|-------------------------------|----------|----------|----------|
| Estimated Population          | 494      | 11,405   | 34,450   |
| Daytime Population            | 1,278    | 12,728   | 38,179   |
| Average Household Income      | \$60,154 | \$53,183 | \$57,184 |
| Median Age                    | 39.7     | 41.8     | 41.6     |

## 113 Walker Street Gadsden, AL

Caroline Luscher +1 251 301 7249 caroline.luscher@am.jll.com

Buff Teague +1 251 341 1611

buff.teague@am.jll.com

us.jll.com/retail

Site Aerial Gadsden, AL