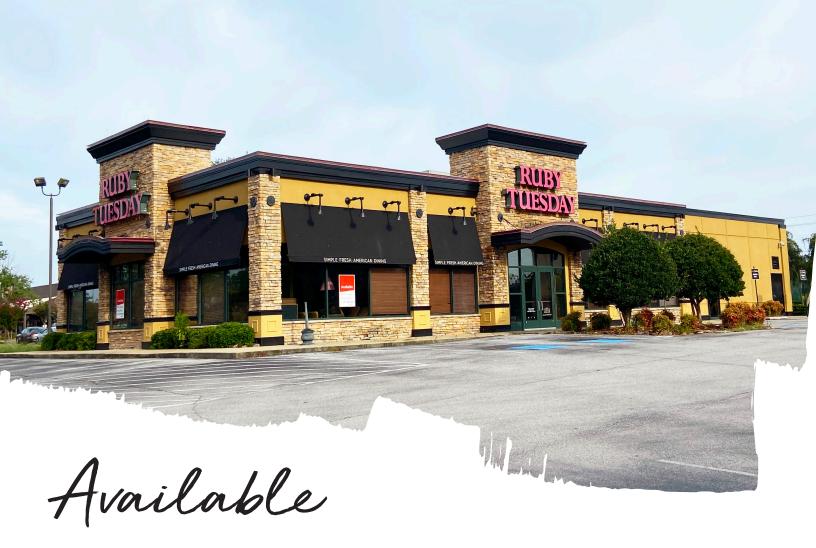

## **5,700 SF Restaurant Space**

- 1.5 ac lot
- Excellent visibility to Gilbert Ferry Road
- Surrounded by hotels and motels
- 68 parking spaces

| <b>Estimated Demographics</b> | 1-mile   | 3-mile   | 5-mile   |
|-------------------------------|----------|----------|----------|
| Estimated Population          | 494      | 11,405   | 34,450   |
| Daytime Population            | 1,278    | 12,728   | 38,179   |
| Average Household Income      | \$60,154 | \$53,183 | \$57,184 |
| Median Age                    | 39.7     | 41.8     | 41.6     |

## 113 Walker Street Gadsden, AL

Caroline Luscher +1 251 301 7249 caroline.luscher@am.jll.com

Buff Teague +1 251 341 1611

buff.teague@am.jll.com

us.jll.com/retail

Site Aerial Gadsden, AL