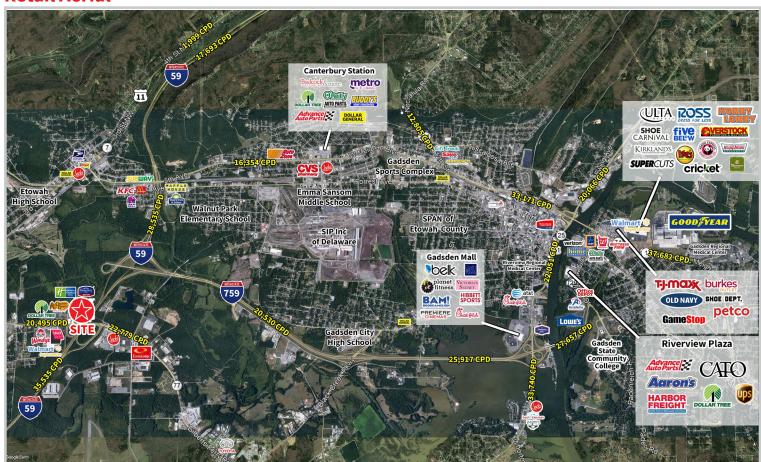

## **5,700 SF Restaurant Space**

- 1.5 ac lot
- Excellent visibility to Gilbert Ferry Road
- Surrounded by hotels and motels
- 68 parking spaces

| <b>Estimated Demographics</b> | 1-mile   | 3-mile   | 5-mile   |
|-------------------------------|----------|----------|----------|
| Estimated Population          | 494      | 11,405   | 34,450   |
| Daytime Population            | 1,278    | 12,728   | 38,179   |
| Average Household Income      | \$60,154 | \$53,183 | \$57,184 |
| Median Age                    | 39.7     | 41.8     | 41.6     |

Source: Esri, 2020

## 113 Walker Street Gadsden, AL

Caroline Luscher +1 251 301 7249 caroline.luscher@am.jll.com

Buff Teague +1 251 341 1611

buff.teague@am.jll.com

us.jll.com/retail



Site Aerial Gadsden, AL



## **Retail Aerial**