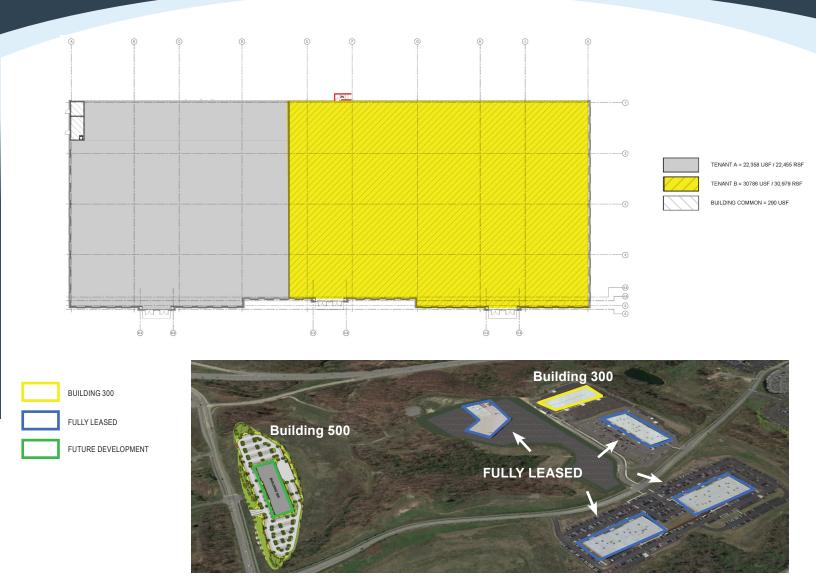

Contact:
Jason Stewart
Managing Director
+1 412 208 1402
jason.stewart@am.jll.com

Building 300 - 30,786 USF Available Now!

Join the corporate headquarters of ANH Refractories, Mastech Holdings and ServiceLink in the airport corridor's newest and most successful office park.