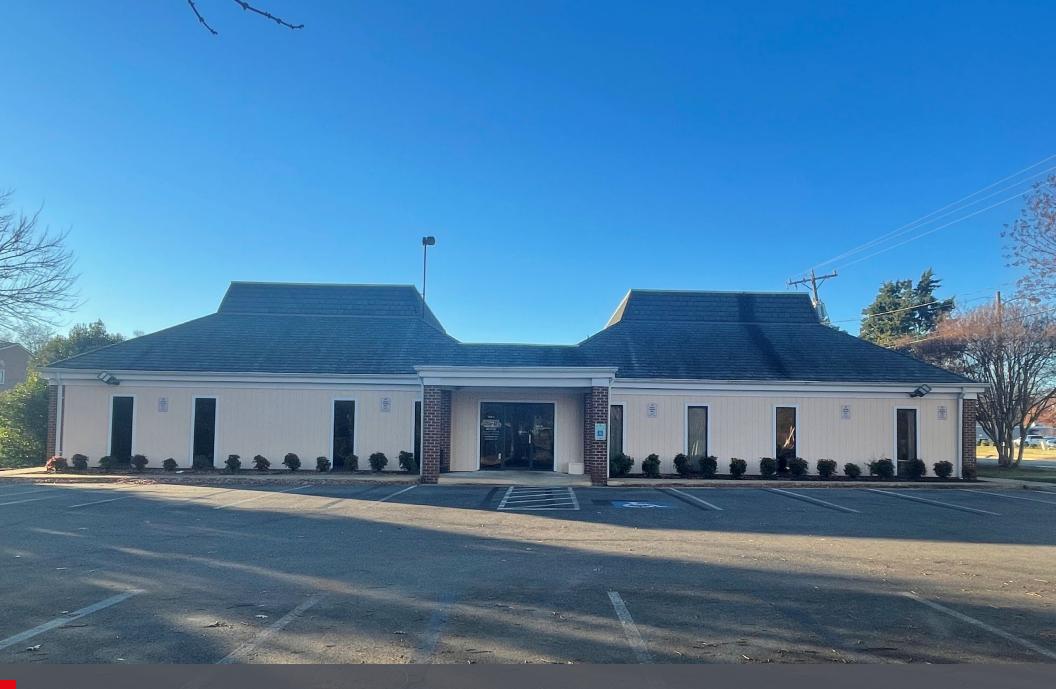

## For Sale or Lease

1011 Hioaks Road, Richmond, VA 23225

5,820 +/- SF medical office

## Property highlights

- > Excellent owner occupant opportunity
- > Medical office building
- > For sale or lease
- > 5,820 SF total
- > Suite A (2,922 SF) is leased through December 31, 2027
- > 0.46 acre property
- > Prominently located across from Chippenham Hospital
- Convenient location with easy access to the Chippenham and Powhite Parkways
- > Ample on-site parking