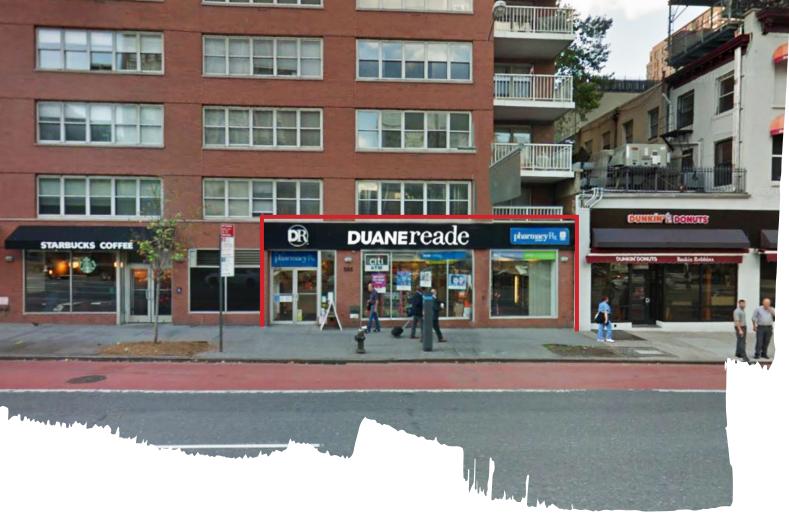

585 Second Avenue

Northwest corner of Second Avenue & 32nd Street

## Former Duane Reade Available for Sublease

**Space** Ground Floor: 3,868 sf

Frontage 42 feet

Possession Immediate

**Term** Through 11/1/2022

Asking Rent \$165,000 PA gross

Former Duane Reade store #14197

| <b>U</b> . |                |          |           |
|------------|----------------|----------|-----------|
| Radius     | <b>'19 Pop</b> | Total HH | Avg. HHI  |
| .25 Mile   | 24,261         | 14,419   | \$156,511 |
| .5 Mile    | 75,309         | 42,522   | \$167,885 |
| 1 Mile     | 171,210        | 95,542   | \$177,966 |
|            |                |          |           |