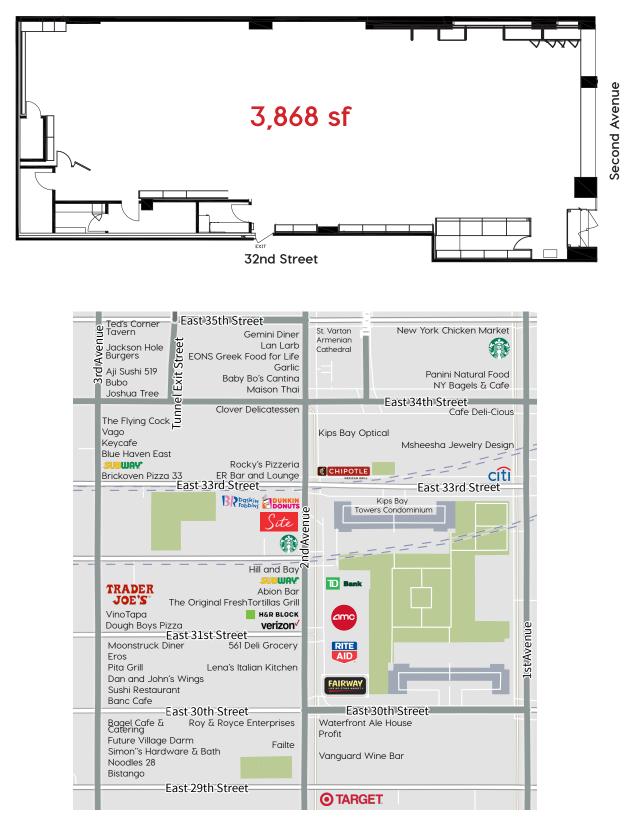

## Former Duane Reade Available for Sublease

**Space** Ground Floor: 3,868 sf

Frontage 42 feet

Possession Immediate

**Term** Through 11/1/2022

Asking Rent \$165,000 PA gross

Former Duane Reade store #14197

| <b>U</b> . |                |          |           |
|------------|----------------|----------|-----------|
| Radius     | <b>'19 Pop</b> | Total HH | Avg. HHI  |
| .25 Mile   | 24,261         | 14,419   | \$156,511 |
| .5 Mile    | 75,309         | 42,522   | \$167,885 |
| 1 Mile     | 171,210        | 95,542   | \$177,966 |
|            |                |          |           |

**Michael Riley** +1 212 812 5901 Michael.Riley@am.jll com

Patrick A. Smith +1 212 812 5888 Patricka.Smith@am.jll com

585 Second Avenue

**Ground Floor** 

Map

Jones Lang LaSalle Brokerage, Inc. | 330 Madison Avenue New York, NY 10017 DISCLAIMER