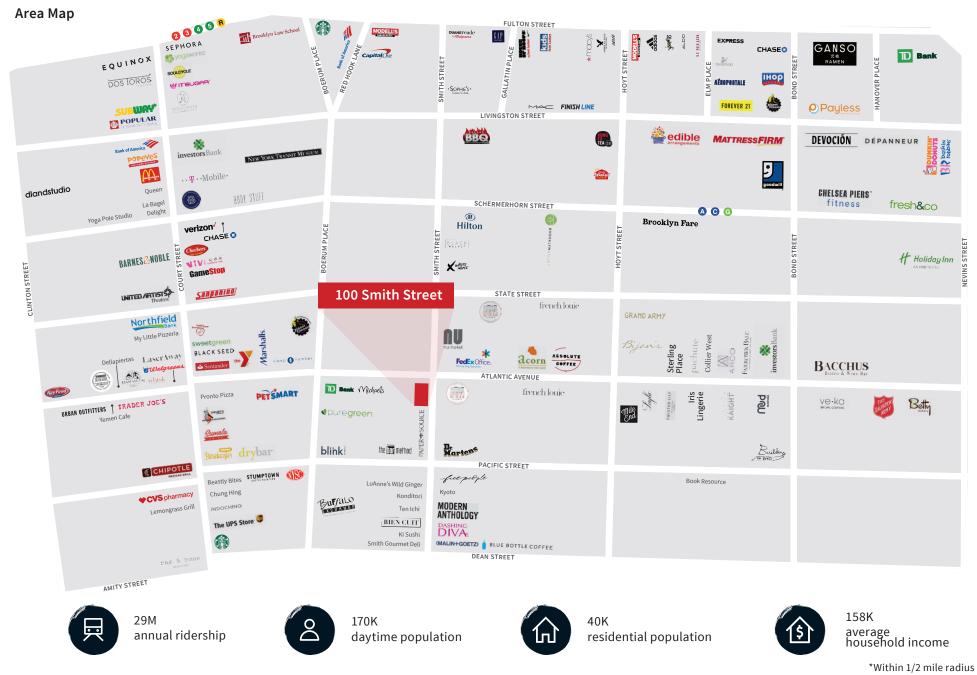

### **Neighboring Co-tenants**

Michaels

lululemon 🕥 athletica

- Located at the crossroads of four major neighborhoods including Boerum Hill, Downtown Brooklyn, Cobble Hill and Brooklyn Heights
- Highly visible retail corner from pedestrian and vehicular