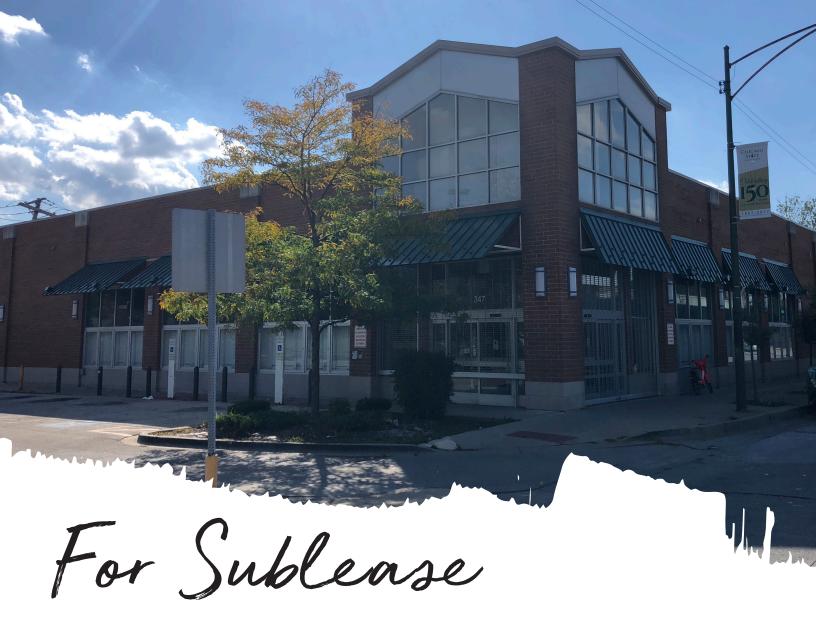

## Former Walgreens Available For Sublease

- High Density Urban Chicago Location
- 38 free surface spaces are available
- Ideal for retail, restaurant, service and medical users
- +/- 12,864 SF
- 255' frontage on 95th, 126' on S MLK Dr

## 347 E 95th St Chicago, IL 60619