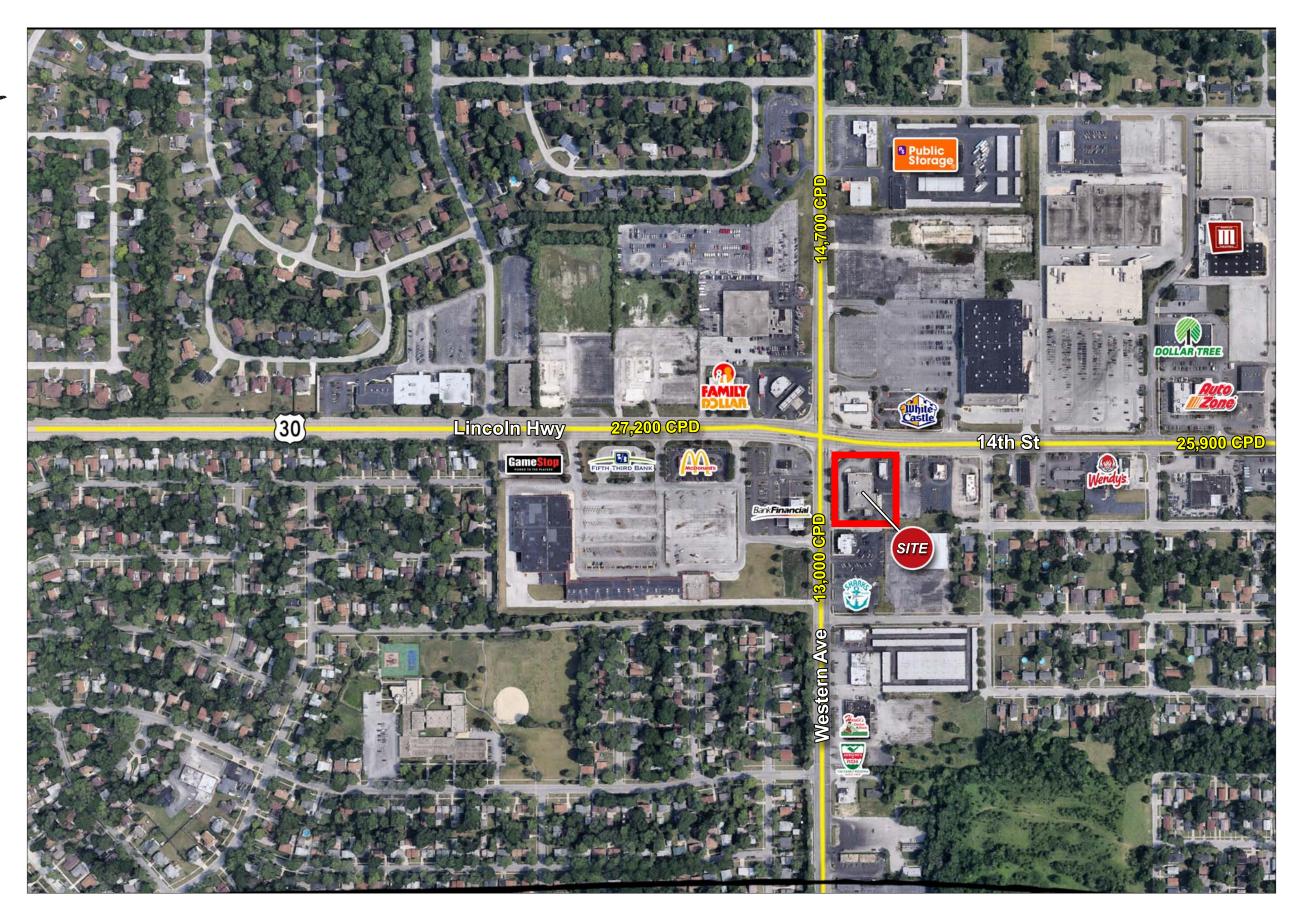

## Former Walgreens Available For Sublease

- High Density Urban Chicago Location
- 38 free surface spaces are available
- Ideal for retail, restaurant, service and medical users
- +/- 12,864 SF
- 255' frontage on 95th, 126' on S MLK Dr

## 347 E 95th St Chicago, IL 60619