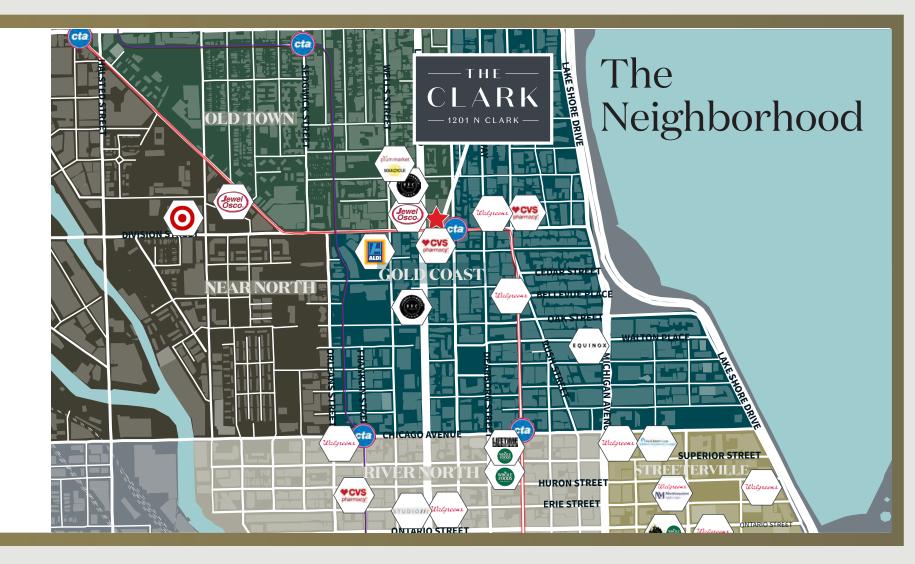

## Modern History Lives Here

- Located at the intersection of prestige and functionality, 1201 N. Clark, allows unprecedented access to two of Chicago's most coveted urban sub-markets.
- Both Gold Coast and Old Town offer a dense base of high income and well educated customers.
- Commanding the corner of Clark and Division, The Clark, Chicago's premiere luxury residential living destination, boasts 98 units with unparalleled ground floor retail shop space.
- Steps away from the Clark and Division red line (1,625,933 annual riders) and across from Jewel Osco, a daily needs traffic driver to the already buzzing intersection.