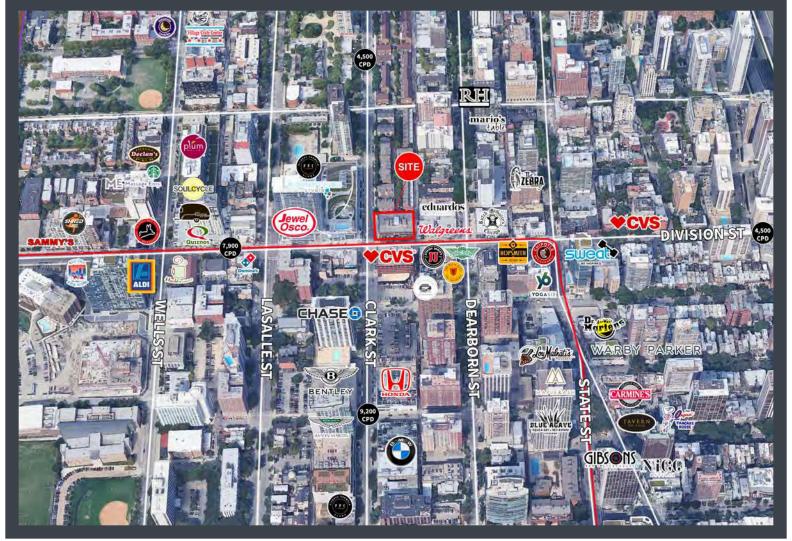

## Modern History Lives Here

- Located at the intersection of prestige and functionality, 1201 N. Clark, allows unprecedented access to two of Chicago's most coveted urban sub-markets.
- Both Gold Coast and Old Town offer a dense base of high income and well educated customers.
- Commanding the corner of Clark and Division, The Clark, Chicago's premiere luxury residential living destination, boasts 98 units with unparalleled ground floor retail shop space.
- Steps away from the Clark and Division red line (1,625,933 annual riders) and across from Jewel Osco, a daily needs traffic driver to the already buzzing intersection.

Total Population 88,203

Total Employees: 115,403

Total Households: 55,676

Average Household Income

\$149,207

N CLARK ST