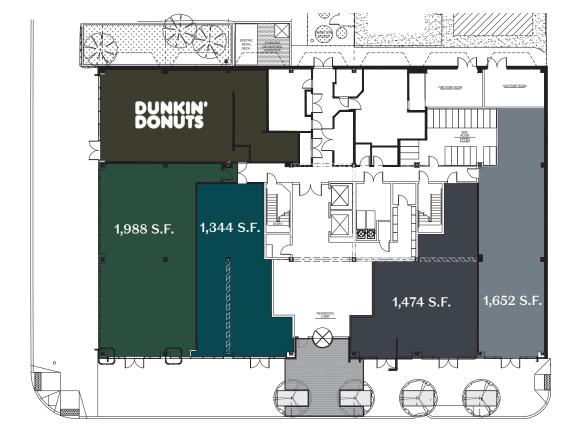

## Modern History Lives Here

- Located at the intersection of prestige and functionality, 1201 N. Clark, allows unprecedented access to two of Chicago's most coveted urban sub-markets.
- Both Gold Coast and Old Town offer a dense base of high income and well educated customers.
- Commanding the corner of Clark and Division, The Clark, Chicago's premiere luxury residential living destination, boasts 98 units with unparalleled ground floor retail shop space.
- Steps away from the Clark and Division red line (1,625,933 annual riders) and across from Jewel Osco, a daily needs traffic driver to the already buzzing intersection.