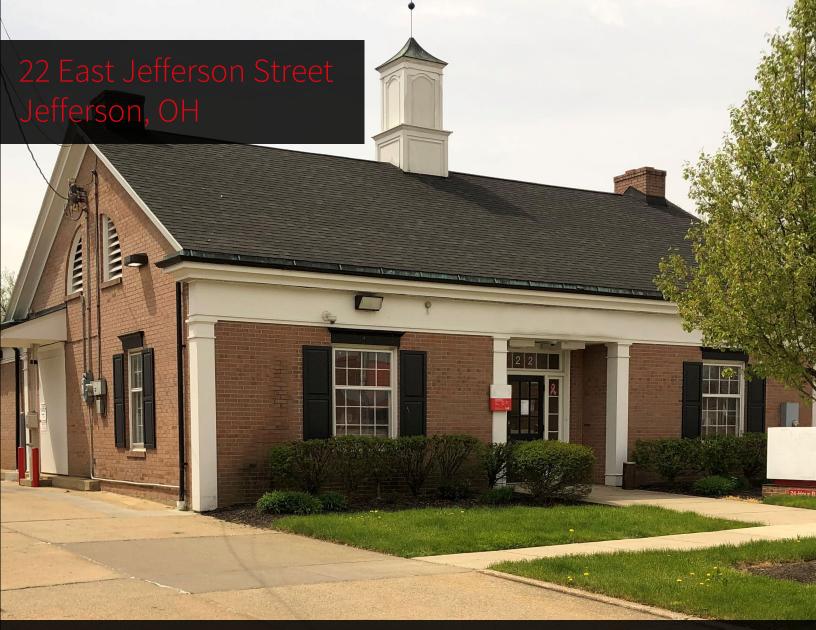

# For Sale

Bob Gross
Executive Vice President
#01856260
Cleveland, OH
M +1 216 577 0724
O +1 216 937 2389

bob.gross@am.jll.com

6,972 SF
Freestanding Building

Property details – 5/17/2021

### Overview

- 6,972 SF Freestanding building
- 1st floor: 4,369 SF
- Finished basement: 1,050 SFStorage basement: 1,553 SF
- .53-acre lot

- Approximately 25 parking spaces
- Zoned Commercial
- Located in the heart of Jefferson Ohio, CBD
- Excellent Condition/Move-in Ready