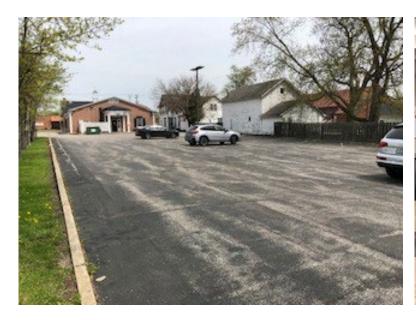

### Overview

- 6,972 SF Freestanding building
- 1st floor: 4,369 SF
- Finished basement: 1,050 SFStorage basement: 1,553 SF
- .53-acre lot

- Approximately 25 parking spaces
- Zoned Commercial
- Located in the heart of Jefferson Ohio, CBD
- Excellent Condition/Move-in Ready