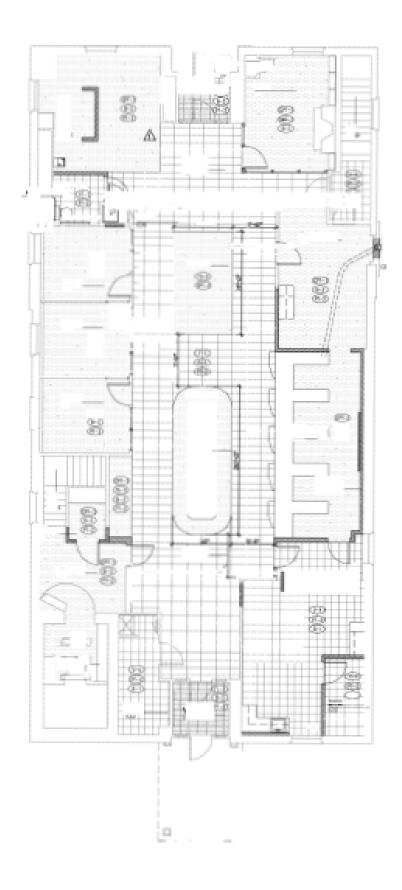

# For Sale



Bob Gross
Executive Vice President
#01856260
Cleveland, OH
M +1 216 577 0724
O +1 216 937 2389

bob.gross@am.jll.com

6,972 SF
Freestanding Building

Property details – 5/17/2021

### Overview

- 6,972 SF Freestanding building
- 1st floor: 4,369 SF
- Finished basement: 1,050 SFStorage basement: 1,553 SF
- .53-acre lot

- Approximately 25 parking spaces
- Zoned Commercial
- Located in the heart of Jefferson Ohio, CBD
- Excellent Condition/Move-in Ready













## Floor plan





### **Location highlights**



- Domino's Pizza
- Mugs Restaurant
- 3 Hau Po
- Pueblo Real Mexican
- Jefferson Diner

#### **Bob Gross**

Executive Vice President #01856260 Cleveland, OH M +1 216 577 0724 O +1 216 937 2389

bob.gross@am.jll.com

- 6 JTownCafe
- 7 BP
- 8 Wall Street Coffee Company
- 9 Shanti Yoga Love
- Jefferson Community Recreation Center

JLL, a licensed real estate broker across the US | RE license #01856260 | 127 Public Square, STE 1430, Cleveland, OH

Although information has been obtained from sources deemed reliable, JLL does not make any guarantees, warranties or representations, express or implied, as to the completeness or accuracy as to the information contained herein. Any projections, opinions, assumptions or estimates used are for example only. There may