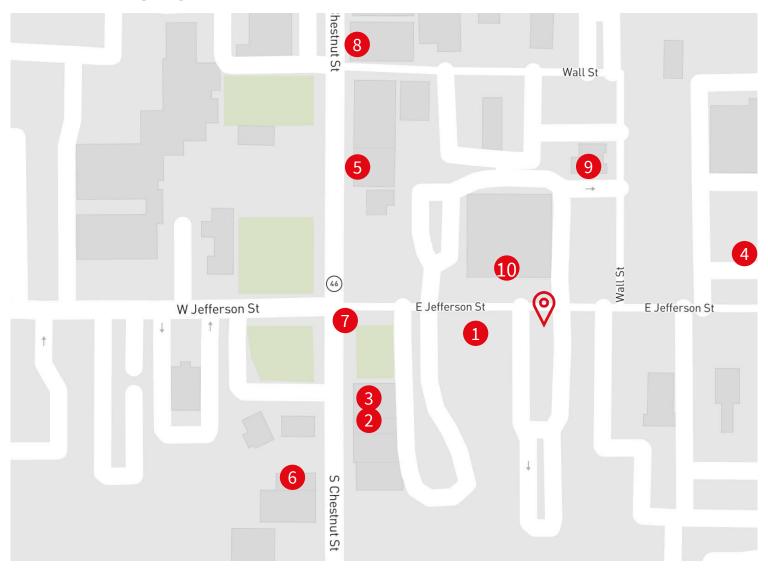

### **Location highlights**

- Domino's Pizza
- Mugs Restaurant
- 3 Hau Po
- Pueblo Real Mexican
- Jefferson Diner

#### **Bob Gross**

Executive Vice President #01856260 Cleveland, OH M +1 216 577 0724 O +1 216 937 2389

bob.gross@am.jll.com

- 6 JTownCafe
- 7 BP
- 8 Wall Street Coffee Company
- 9 Shanti Yoga Love
- Jefferson Community Recreation Center