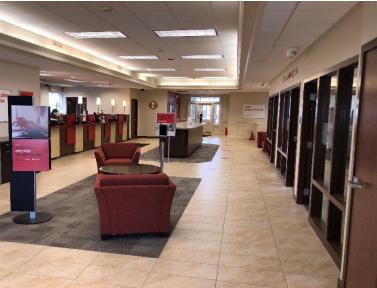

### Overview

- 6,972 SF Freestanding building
- 1st floor: 4,369 SF
- Finished basement: 1,050 SFStorage basement: 1,553 SF
- .53-acre lot

- Approximately 25 parking spaces
- Zoned Commercial
- Located in the heart of Jefferson Ohio, CBD
- Excellent Condition/Move-in Ready