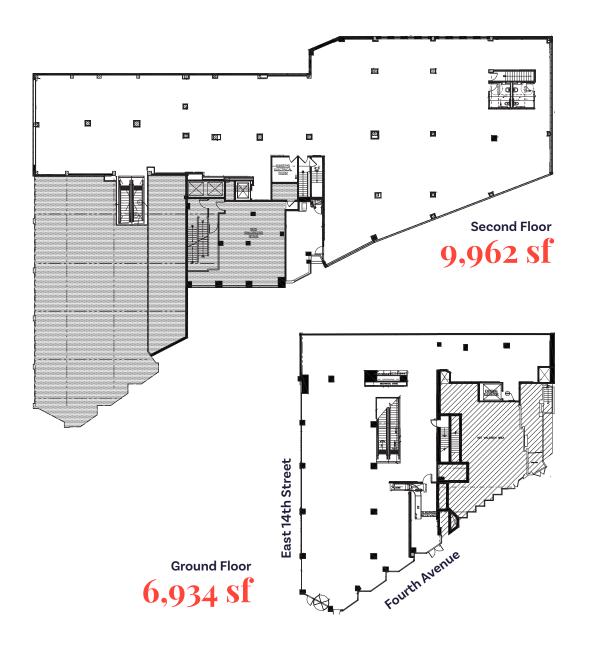

## SPACE DETAILS

| SIZE                                                                                |                        |
|-------------------------------------------------------------------------------------|------------------------|
| Ground Floor                                                                        | 6,934 sf               |
| Second Floor                                                                        | 9,962 sf               |
| Lower Level (non-selling                                                            | g) 4,862 sf            |
| FRONTAGE                                                                            |                        |
| East 14th Street                                                                    | 112 ft                 |
| Fourth Avenue                                                                       | 52 ft                  |
| POSSESSION                                                                          |                        |
| Arranged                                                                            |                        |
| TERM                                                                                |                        |
| Through 6/30/2026                                                                   |                        |
| ASKING RENT                                                                         |                        |
| \$950,000 per annum                                                                 |                        |
| FEATURES                                                                            |                        |
| Over 383,000 pedestrians through Union                                              |                        |
| Square daily                                                                        |                        |
| Large residential and student populations                                           |                        |
| • Exposure to tourists, dense residential &                                         |                        |
| <ul><li>office population</li><li>Adjacent to Union Square subway station</li></ul> |                        |
| entrance N Q R 4 5 6 L                                                              |                        |
|                                                                                     |                        |
| NEIGHBORING RETAILERS                                                               |                        |
| NORDSTROM                                                                           | BEST                   |
| citibank rack                                                                       | <b>BUY</b> DSW         |
|                                                                                     |                        |
| TRADER JOE'S                                                                        | FOODS<br>MARKET HOTELS |
|                                                                                     |                        |