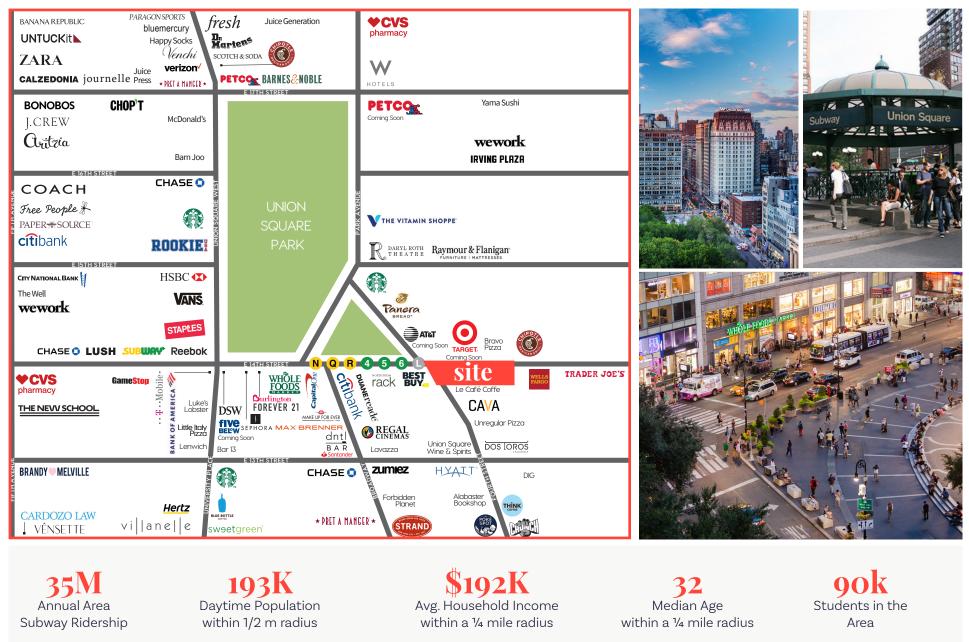

## SPACE DETAILS

| SIZE                                                                                |                        |
|-------------------------------------------------------------------------------------|------------------------|
| Ground Floor                                                                        | 6,934 sf               |
| Second Floor                                                                        | 9,962 sf               |
| Lower Level (non-selling                                                            | g) 4,862 sf            |
| FRONTAGE                                                                            |                        |
| East 14th Street                                                                    | 112 ft                 |
| Fourth Avenue                                                                       | 52 ft                  |
| POSSESSION                                                                          |                        |
| Arranged                                                                            |                        |
| TERM                                                                                |                        |
| Through 6/30/2026                                                                   |                        |
| ASKING RENT                                                                         |                        |
| \$950,000 per annum                                                                 |                        |
| FEATURES                                                                            |                        |
| Over 383,000 pedestrians through Union                                              |                        |
| Square daily                                                                        |                        |
| Large residential and student populations                                           |                        |
| • Exposure to tourists, dense residential &                                         |                        |
| <ul><li>office population</li><li>Adjacent to Union Square subway station</li></ul> |                        |
| entrance N Q R 4 5 6 L                                                              |                        |
|                                                                                     |                        |
| NEIGHBORING RETAILERS                                                               |                        |
| NORDSTROM                                                                           | BEST                   |
| citibank rack                                                                       | <b>BUY</b> DSW         |
|                                                                                     |                        |
| TRADER JOE'S                                                                        | FOODS<br>MARKET HOTELS |
|                                                                                     |                        |

REGAL

MAX BRENNER

**FOREVER 21** 

Patrick A. Smith +1 212 812 5888 | patricka.smith@jll.com 