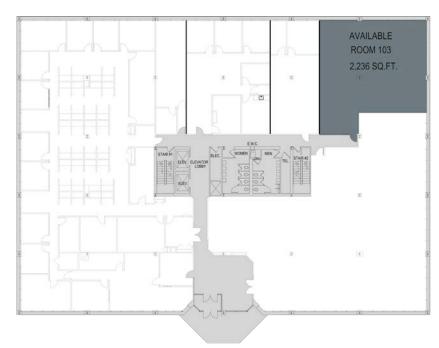

ute drive to downtown
  - 18-minute drive to the airport
  - 15-minute drive to the Strip District
  - 10-minute drive to South Side
  - 15-minute drive to Mt. Lebanon
  - 9-minute drive to North Shore
  - 9- minute drive to I-79 interchange
- Onsite PAT bus lines 36, 38 and 41 servicing the following neighborhoods: Downtown, Banksville, Mt. Lebanon, Bethel Park, South Hills Village, Greentree, Scott, Collier, Ridgemont, West End, Station Square, West Liberty Ave., Dormont, and Bridgeville
- Proximity to the new City Vista apartments







### Amenities





On-site shipping/receiving area with loading dock



Nearby food services



On-site hotel



Walkable distance to U.S. Postal Service

Jesse Ainsman +1 412 208 8414 Jesse.Ainsman@am.jll.com

# Availabilities



Room 103 | 2,236 RSF



#### Room 290 | 4,762 RSF



Room 375 | 4,476 RSF

Jesse Ainsman +1 412 208 8414 Jesse Ainsman@am.jll.com



# **Excellent Location**

With just a 5-minute drive to downtown Pittsburgh, Eleven Parkway Center is a prime location for access to several local amenities. This location not only has proximal transportation routes to the CBD, but its surrounding area includes an onsite hotel and other nearby retailers and restaurants.



Although information has been obtained from sources deemed reliable, Owner, Jones Lang LaSalle, and/or their representatives, brokers or agents make no guarantees as to the accuracy of the information contained herein, and offer the Property without express or implied warranties of any kind. The Property may be withdrawn without notice. If the recipient of this