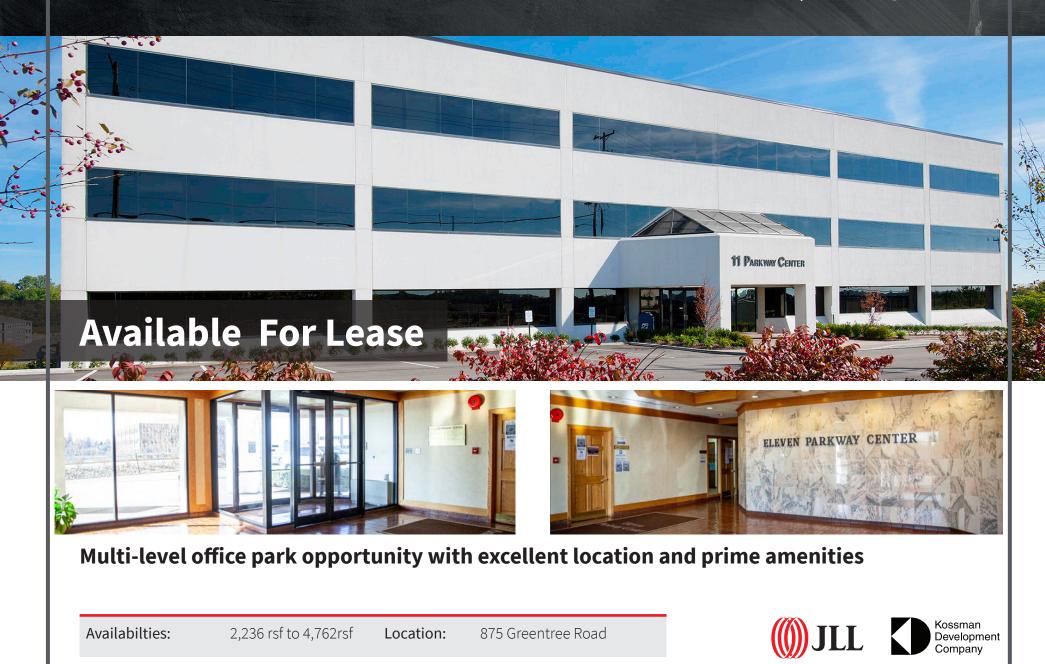

#### Eleven Parkway Center | Pittsburgh, PA

## **Eleven Parkway Center**

### **Building & Space Highlights**

- Surrounding office park/campus environment
- Accessibility to CBD through dedicated exit ramp
  - 5-minute drive to downtown
  - 18-minute drive to the airport
  - 15-minute drive to the Strip District
  - 10-minute drive to South Side
  - 15-minute drive to Mt. Lebanon
  - 9-minute drive to North Shore
  - 9- minute drive to I-79 interchange
- Onsite PAT bus lines 36, 38 and 41 servicing the following neighborhoods: Downtown, Banksville, Mt. Lebanon, Bethel Park, South Hills Village, Greentree, Scott, Collier, Ridgemont, West End, Station Square, West Liberty Ave., Dormont, and Bridgeville
- Proximity to the new City Vista apartments

### Amenities

On-site shipping/receiving area with loading dock

Nearby food services

On-site hotel

Walkable distance to U.S. Postal Service

Jesse Ainsman +1 412 208 8414 Jesse.Ainsman@am.jll.com

# Availabilities

Room 103 | 2,236 RSF

#### Room 290 | 4,762 RSF

Room 375 | 4,476 RSF

Jesse Ainsman +1 412 208 8414 Jesse Ainsman@am.jll.com