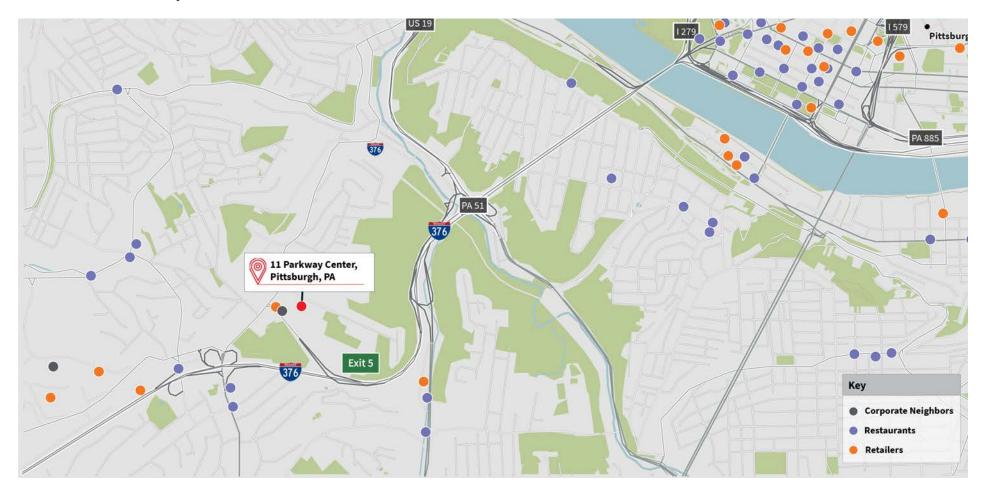

# **Excellent Location**

With just a 5-minute drive to downtown Pittsburgh, Eleven Parkway Center is a prime location for access to several local amenities. This location not only has proximal transportation routes to the CBD, but its surrounding area includes an onsite hotel and other nearby retailers and restaurants.