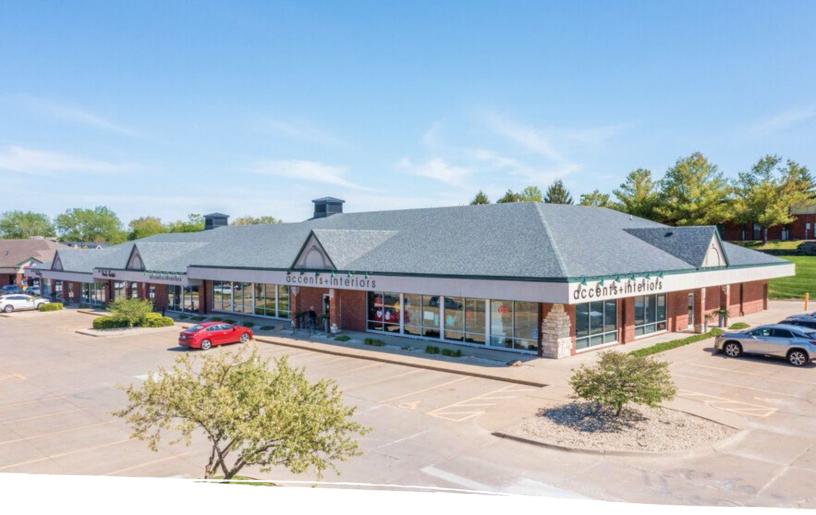

# Retail and salon suites available on 86th Street

**Sale Price**: \$2,800,000.00

Availability: 2,265 SF – 10,025 SF Lease Rate: \$9.50 - \$12.00/SF NNN Operating Expenses: \$5.96/SF

**Building Size**: 22,000 SF

Lot Size: 2.52 acres

TI Allowance: Negotiable

- Ample on-site parking

 Other business located in this center include Panera, Accents & Interiors, Urbaneffects medspa, La Tropicana Mexican Food Market, The Scooter Store, Urban Nails and Spa, Woodfields Wood Shop Furniture, Awaken Health Spa and Groucho's Lounge

# 2701 86<sup>th</sup> Street Urbandale, IA