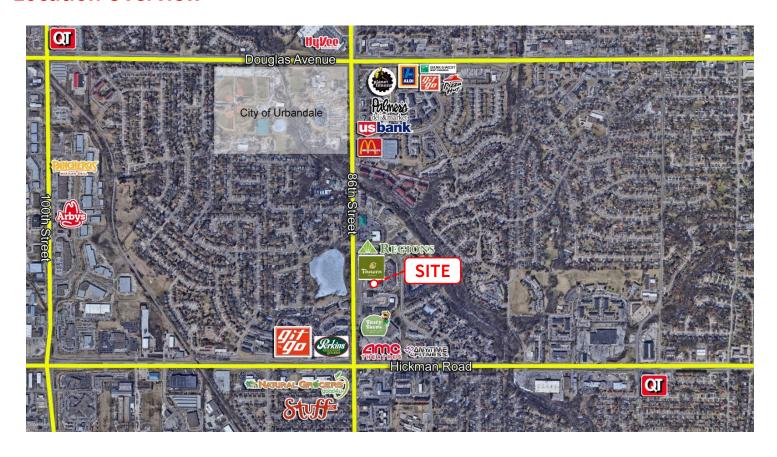

# **Location Overview**

| Demographics      |          |          |          |
|-------------------|----------|----------|----------|
|                   | 1 Mile   | 3 Miles  | 55 Miles |
| Population        | 12,198   | 85,005   | 211,130  |
| Households        | 5,258    | 36,156   | 86,527   |
| Average HH Income | \$90,333 | \$94,638 | \$98,998 |

| Traffic Counts          |            |  |  |
|-------------------------|------------|--|--|
| 86 <sup>th</sup> Street | 25,264 VPD |  |  |
| Hickman Road            | 19,000 VPD |  |  |
| Douglas Avenue          | 28,535 VPD |  |  |