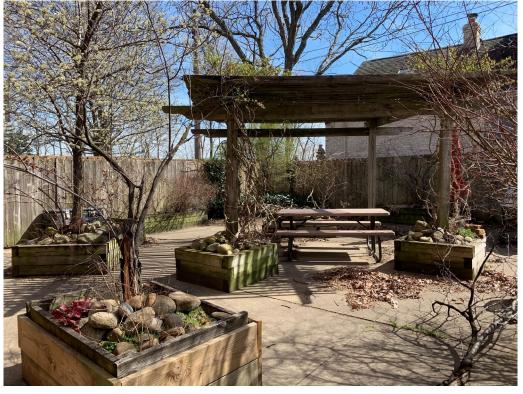

## Interior photos

Newly renovated lower level creative office space

Space includes perimeter offices, lounge and bar area, kitchenette, touchless unisex restrooms and shared outdoor patio

On-site and street parking available