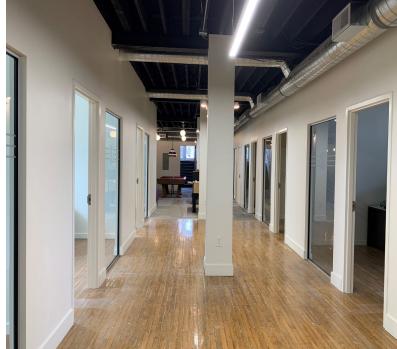

## Interior photos

Newly renovated lower level creative office space

Space includes perimeter offices, lounge and bar area, kitchenette, touchless unisex restrooms and shared outdoor patio

On-site and street parking available