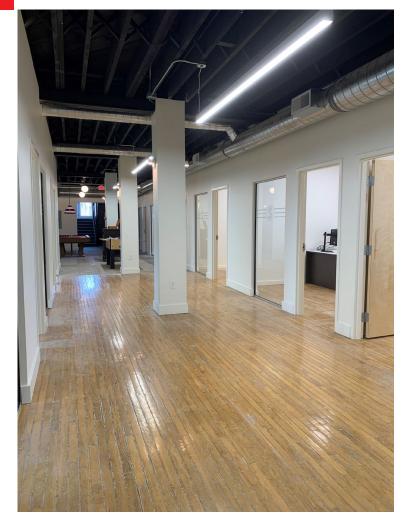

## Interior photos

Newly renovated lower level creative office space

Space includes perimeter offices, lounge and bar area, kitchenette, touchless unisex restrooms and shared outdoor patio

On-site and street parking available