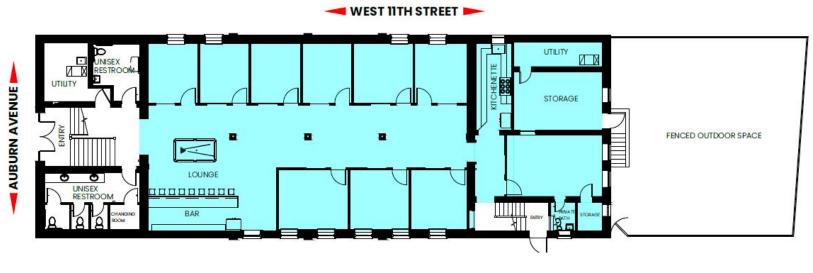

## Interior photos

Newly renovated lower level creative office space

Space includes perimeter offices, lounge and bar area, kitchenette, touchless unisex restrooms and shared outdoor patio

On-site and street parking available