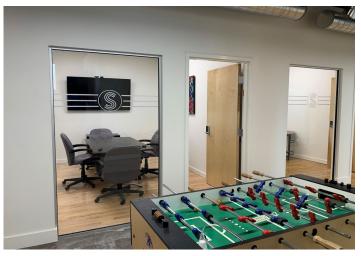

## Interior photos

Newly renovated lower level creative office space

Space includes perimeter offices, lounge and bar area, kitchenette, touchless unisex restrooms and shared outdoor patio

On-site and street parking available