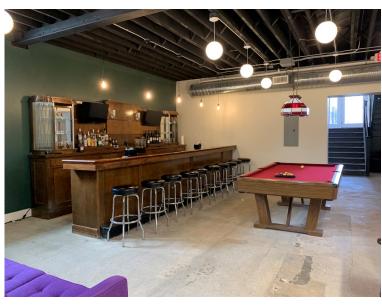

## Interior photos

Newly renovated lower level creative office space

Space includes perimeter offices, lounge and bar area, kitchenette, touchless unisex restrooms and shared outdoor patio

On-site and street parking available