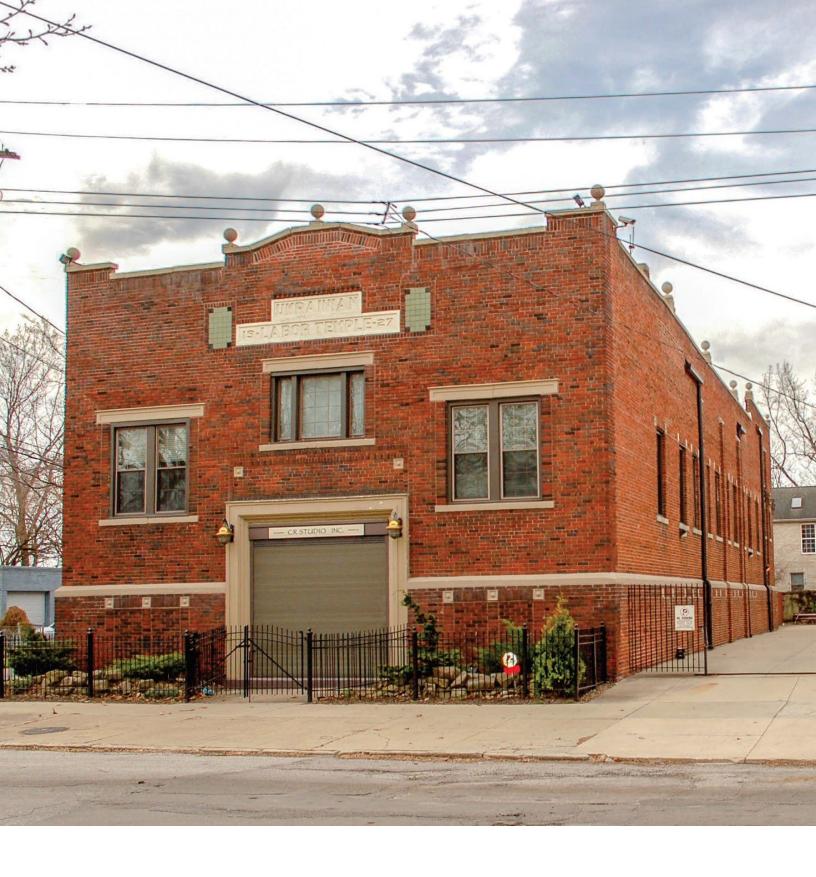

## For Lease: Tremont Office Space

3,355 RSF available

## 3,355 RSF available

- > Excellent access to I-90
- Located within walking distance of Grumpy's Café, Prosperity Social Club, Lincoln Park and many more Tremont staples