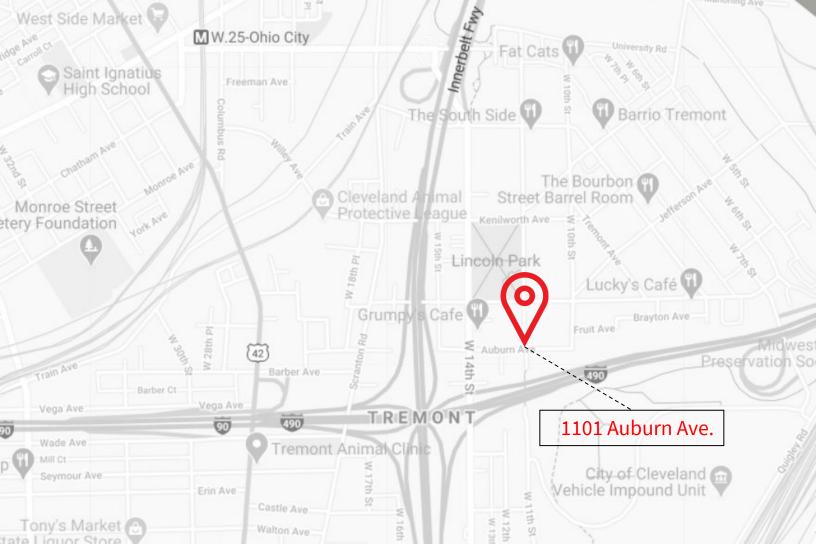

## 3,355 RSF available

- > Excellent access to I-90
- Located within walking distance of Grumpy's Café, Prosperity Social Club, Lincoln Park and many more Tremont staples