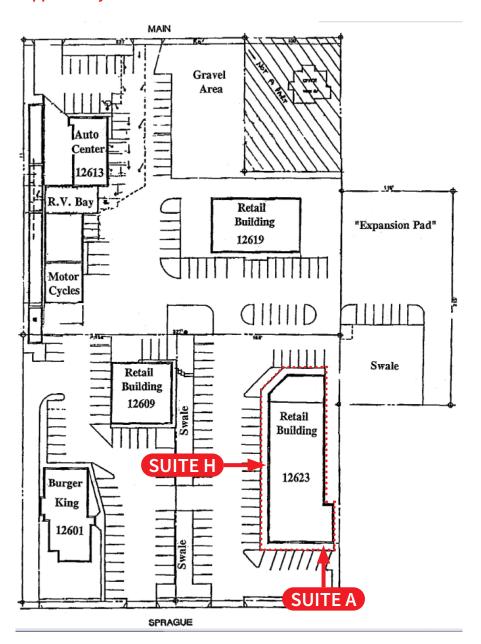

|
|--------------|----------------------------------------------------------------------------------------|
| SF Available | Suite A: ±945 SF<br>Suite H: ±1,233 SF<br>TOTAL ±2,178 SF                              |
| Location     | Opportunity Plaza Commercial<br>Center located between S Pines Rd<br>and N McDonald Rd |
| Parking      | Ample parking                                                                          |
| Signage      | Monument signage available                                                             |
| Rate (psf):  | \$10 NNN                                                                               |
| LED          | March 31, 2023                                                                         |







### **Opportunity Plaza Site Plan**







#### Contact

#### **Michael Sharapata**

Managing Director RE License#: 26565 +1 509 822 0088 michael.sharapata@am.jll.com

#### **Jared Smith**

Senior Associate RE License#: 20118285 +1 509 505 7459 j.smith@am.jll.com



Although information has been obtained from sources deemed reliable, JLL does not make any guarantees, warranties or representations, express or implied, as to the completeness or accuracy as to the information contained herein. Any projections, opinions, assumptions or estimates used are for example only. There may be differences between projected and actual results, and those differences may be material. JLL does not accept any liability for any loss or damage suffered by any party resulting from reliance on this information. If the recipient of this information