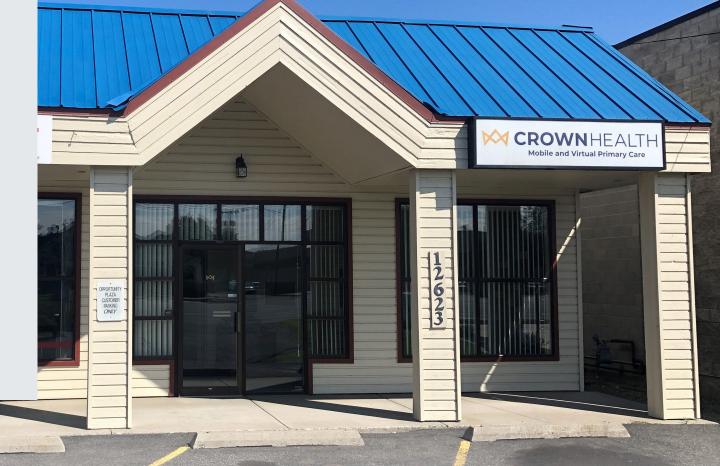

# 12623 E Sprague Ave

Spokane Valley, WA

±945 SF - ±2,178 SF Commercial/Retail Space FOR SUBLEASE

# **Sublease highlights**

| Address      | 12623 E Sprague Ave<br>Spokane Valley, WA                                              |
|--------------|----------------------------------------------------------------------------------------|
| SF Available | Suite A: ±945 SF<br>Suite H: ±1,233 SF<br>TOTAL ±2,178 SF                              |
| Location     | Opportunity Plaza Commercial<br>Center located between S Pines Rd<br>and N McDonald Rd |
| Parking      | Ample parking                                                                          |
| Signage      | Monument signage available                                                             |
| Rate (psf):  | \$10 NNN                                                                               |
| LED          | March 31, 2023                                                                         |