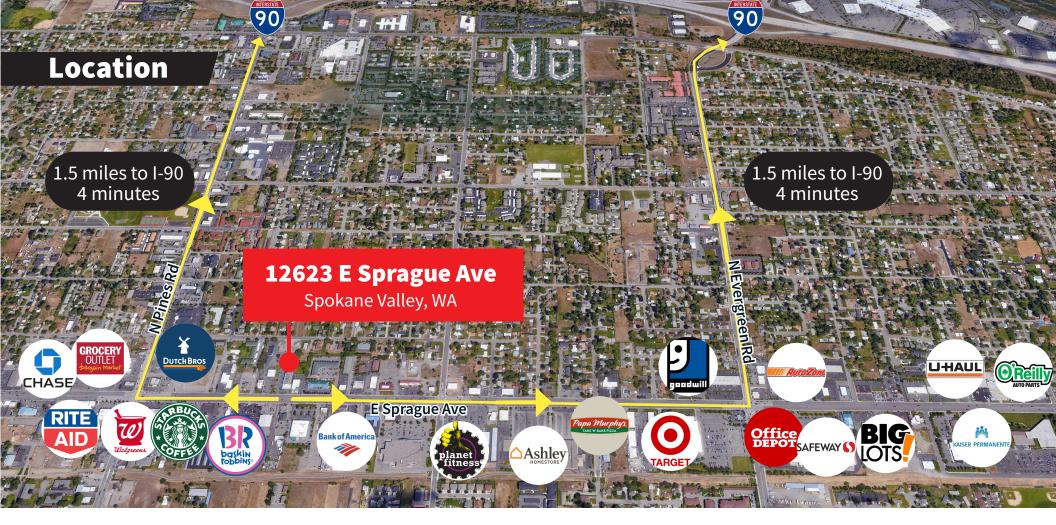

# 12623 E Sprague Ave

Spokane Valley, WA

±945 SF - ±2,178 SF Commercial/Retail Space FOR SUBLEASE

# **Sublease highlights**

| Address      | 12623 E Sprague Ave<br>Spokane Valley, WA                                              |
|--------------|----------------------------------------------------------------------------------------|
| SF Available | Suite A: ±945 SF<br>Suite H: ±1,233 SF<br>TOTAL ±2,178 SF                              |
| Location     | Opportunity Plaza Commercial<br>Center located between S Pines Rd<br>and N McDonald Rd |
| Parking      | Ample parking                                                                          |
| Signage      | Monument signage available                                                             |
| Rate (psf):  | \$10 NNN                                                                               |
| LED          | March 31, 2023                                                                         |