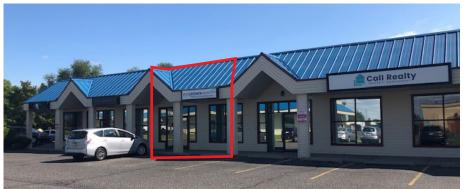

# **Sublease highlights**

| Address      | 12623 E Sprague Ave<br>Spokane Valley, WA                                              |
|--------------|----------------------------------------------------------------------------------------|
| SF Available | Suite A: ±945 SF<br>Suite H: ±1,233 SF<br>TOTAL ±2,178 SF                              |
| Location     | Opportunity Plaza Commercial<br>Center located between S Pines Rd<br>and N McDonald Rd |
| Parking      | Ample parking                                                                          |
| Signage      | Monument signage available                                                             |
| Rate (psf):  | \$10 NNN                                                                               |
| LED          | March 31, 2023                                                                         |