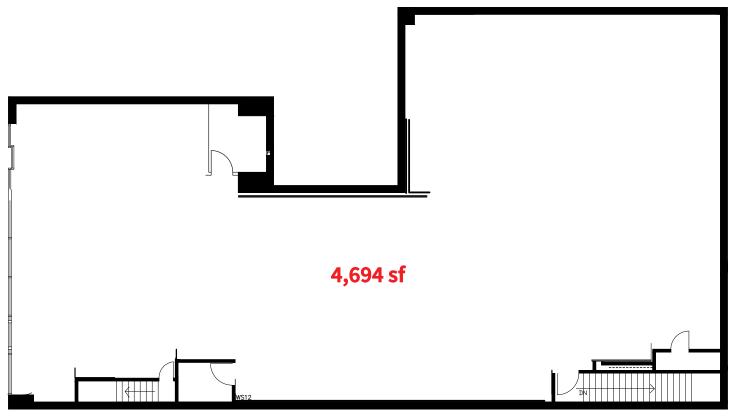

## Former Duane Reade Available for Sublease

Space

Ground Floor:

4,694 sf

Possession

Immediate

Frontage 100 ft

Term

## **Ground Floor**

**York Avenue** 