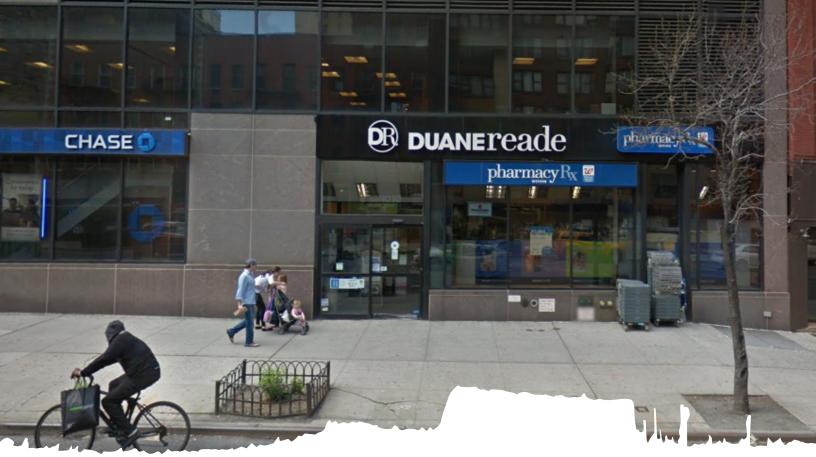

## Former Duane Reade Available for Sublease

Space

Ground Floor:

4,694 sf

Possession

Immediate

Frontage 100 ft

Term

Through 5/31/2022

**Asking Rent** 

Upon request

Former Duane Reade store #14393

**Neighbors** 

CHASE 🗘

**7-ELEVEN**®