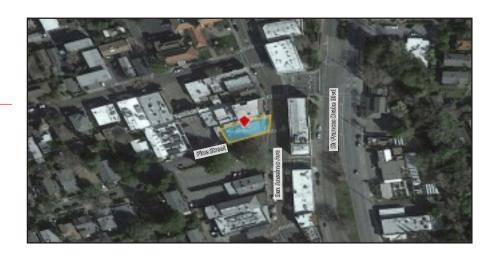

# For Sale

401 San Anselmo Ave, San Anselmo, CA

### www.BankingCentersForSale.com

- Building SF: 4,404 RSF

- Land AC: .104 acres | 4,358 RSF

- Prime corner location in Downtown

Zoning: C-3