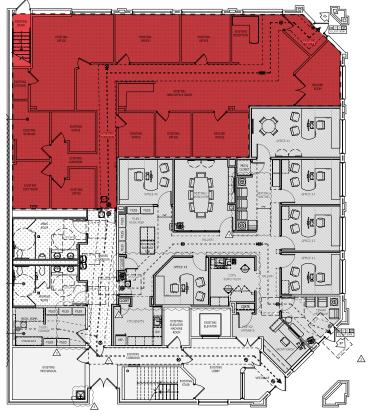

## 1300 Brighton Road

Pittsburgh, PA 15233

For Lease: Office or Retail

2,328 SF available

- > 2,328 sf 2nd gen office at the ground floor of Mistick Construction's HQ building
- > Controlled surface parking available at no charge
- > Efficient layout with 11 dedicated office spaces, reception and storage