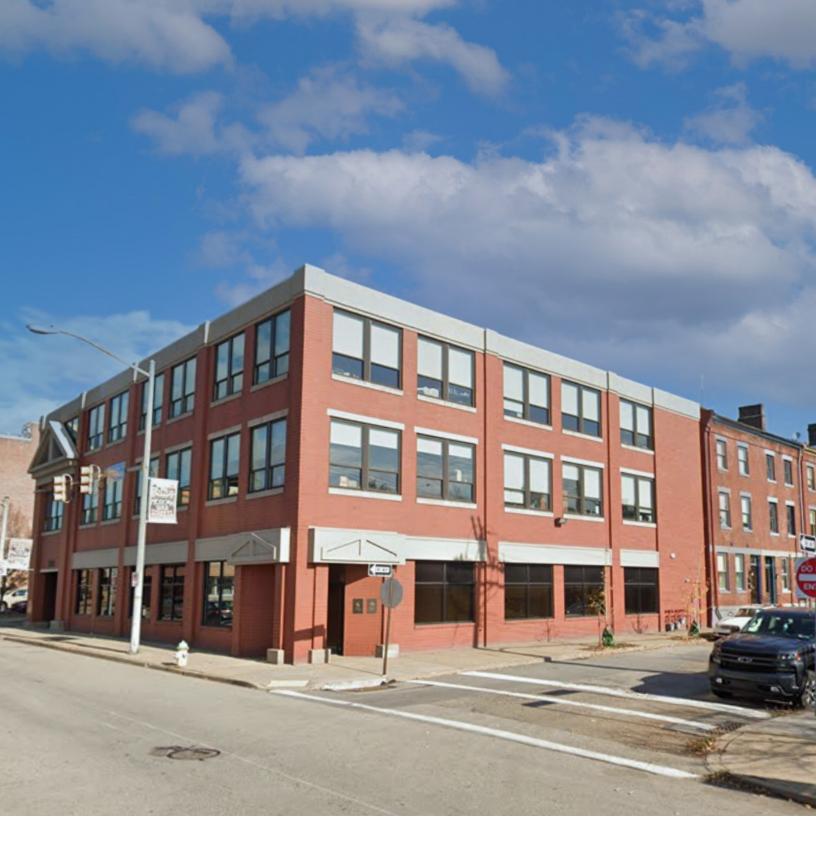

## 1300 Brighton Road

Pittsburgh, PA 15233

For Lease: Office or Retail

2,328 SF available

- > 2,328 sf 2nd gen office at the ground floor of Mistick Construction's HQ building
- > Controlled surface parking available at no charge
- > Efficient layout with 11 dedicated office spaces, reception and storage