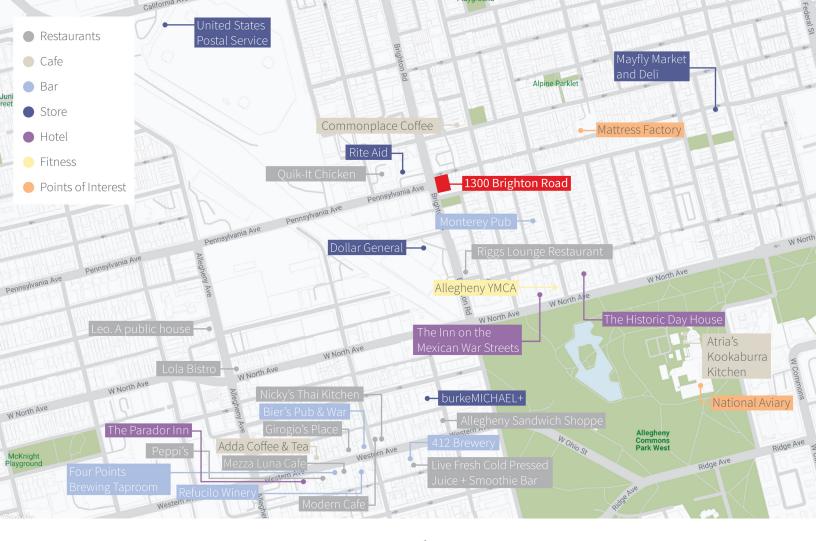

## 2,328 SF available

- > Walkable to an abundance of retail amenities including Lola Bistro, Commonplace Coffee, Mayfly Market & Rite Aid
- > Located in the historic Mexican War Streets at the intersection of Brighton Rd. & Pennsylvania Ave.